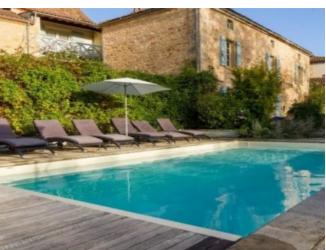

But the real highlight of this property is the outdoor space it offers. A heated pool with an electric cover and the paved terrace creates the perfect setting for al fresco dining and leisurely sunbathing. At the bottom of the garden, a serene pond adds a touch of tranquility to the surroundings.