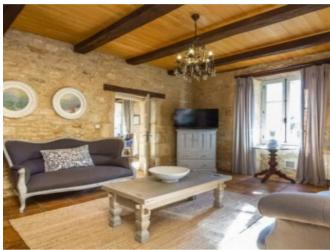

The cozy lounge (19m2) with a wood burner and the fully equipped kitchen (18m2) with French doors to the garden with the views of the lovely surroundings.

Three generously sized bedrooms await you on the ground floor, offering ample space for rest and relaxation. One of these bedrooms features an en-suite bathroom.