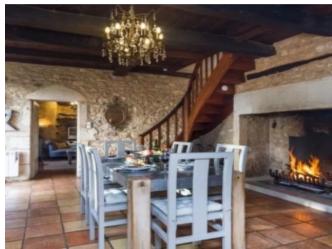

Set on approximately 1300m2 of lovely gardens in a tranquil but not isolated location, this home offers a serene oasis amidst the stunning Lot countryside. Step inside and be enchanted by the beautiful interior, featuring exposed stone walls, oak beams, and inviting terracotta floors. The garden floor boasts a spacious dining room (28m2) adorned with an amazing large stone fireplace, creating an ideal ambiance for memorable gatherings and cozy evenings.