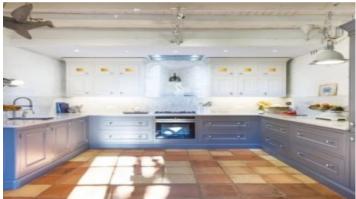

The cozy lounge (19m2) with a wood burner and the fully equipped kitchen (18m2) with French doors to the garden with the views of the lovely surroundings.

Three generously sized bedrooms await you on the ground floor, offering ample space for rest and relaxation. One of these bedrooms features an en-suite bathroom.