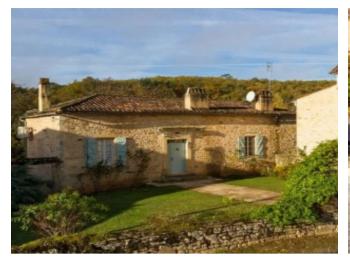

## Magnificent 3 bedroom stone house with pool,

**€425,000** 

46700, Puy-L?Évêque, Lot, Occitanie

Ref: BVI64086

\* Available \* 3 Beds \* 1 Bath

Magnificent 3 bedroom stone house with pool

## **Property Description**

Welcome to "The Presbytery" - a charming 3 Bedroom Stone House with Pool. This delightful property seamlessly marries the rustic appeal of an traditional French house with the comforts of modern living, making it the perfect retreat, a peaceful and picturesque escape.

Set on approximately 1300m2 of lovely gardens in a tranquil but not isolated location, this home offers a serene oasis amidst the stunning Lot countryside. Step inside and be enchanted by the beautiful interior, featuring exposed stone walls, oak beams, and inviting terracotta floors. The garden floor boasts a spacious dining room (28m2) adorned with an amazing large stone fireplace, creating an ideal ambiance for memorable gatherings and cozy evenings.