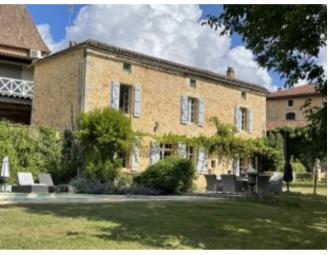

Set on approximately 1300m2 of lovely gardens in a tranquil but not isolated location, this home offers a serene oasis amidst the stunning Lot countryside. Step inside and be enchanted by the beautiful interior, featuring exposed stone walls, oak beams, and inviting terracotta floors. The garden floor boasts a spacious dining room (28m2) adorned with an amazing large stone fireplace, creating an ideal ambiance for memorable gatherings and cozy evenings.