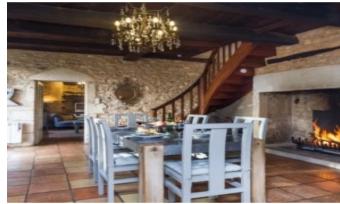

Set on approximately 1300m2 of lovely gardens in a tranquil but not isolated location, this home offers a serene oasis amidst the stunning Lot countryside. Step inside and be enchanted by the beautiful interior, featuring exposed stone walls, oak beams, and inviting terracotta floors. The garden floor boasts a spacious dining room (28m2) adorned with an amazing large stone fireplace, creating an ideal ambiance for memorable gatherings and cozy evenings.