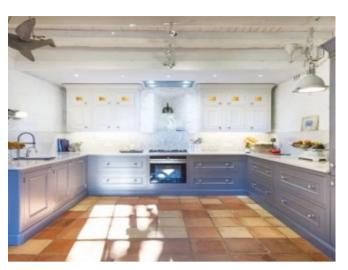

The cozy lounge (19m2) with a wood burner and the fully equipped kitchen (18m2) with French doors to the garden with the views of the lovely surroundings.

Three generously sized bedrooms await you on the ground floor, offering ample space for rest and relaxation. One of these bedrooms features an en-suite bathroom.