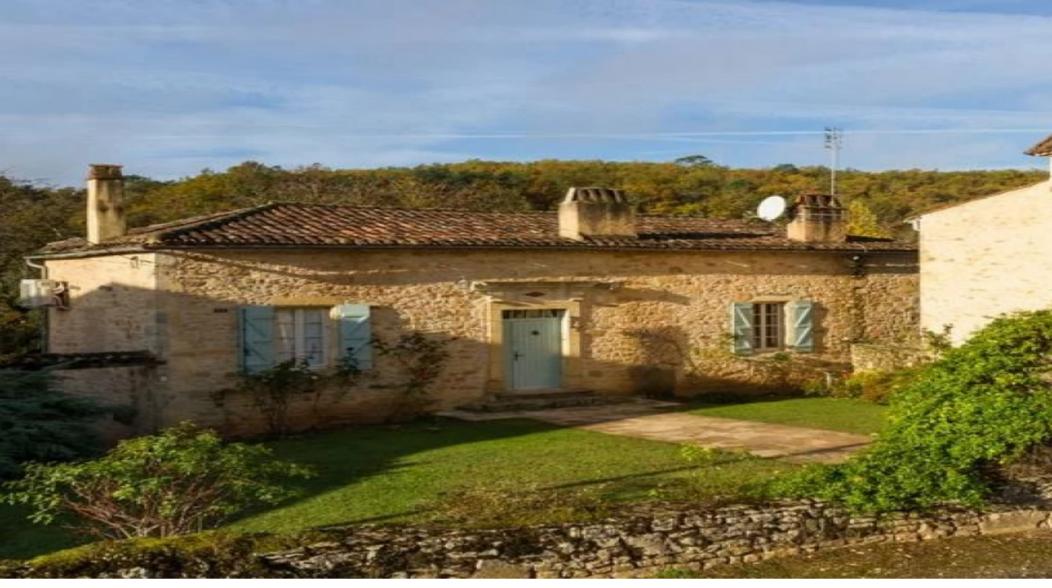

## Magnificent 3 bedroom stone house with pool,

**€425,000** 

46700, Puy-L?Évêque, Lot, Occitanie

Ref: BVI64086

\* Available \* 3 Beds \* 1 Bath

Magnificent 3 bedroom stone house with pool

## **Property Description**

Welcome to "The Presbytery" - a charming 3 Bedroom Stone House with Pool. This delightful property seamlessly marries the rustic appeal of an traditional French house with the comforts of modern living, making it the perfect retreat, a peaceful and picturesque escape.

Set on approximately 1300m2 of lovely gardens in a tranquil but not isolated location, this home offers a serene oasis amidst the stunning Lot countryside. Step inside and be enchanted by the beautiful interior, featuring exposed stone walls, oak beams, and inviting terracotta floors. The garden floor boasts a spacious dining room (28m2) adorned with an amazing large stone fireplace, creating an ideal ambiance for memorable gatherings and cozy evenings.