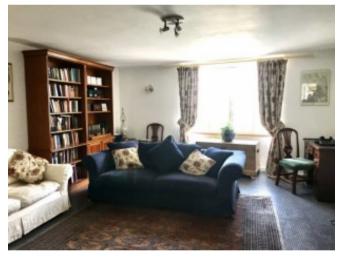

## **Property Description**

Pretty renovated village house with garden and balcony.

Kitchen and dining room, sitting room, entrance hall, reception room that could be a bedroom, shower room and utility area. Upstairs master bedroom with en suite bathroom, 2 double bedrooms with one leading to a large balcony.