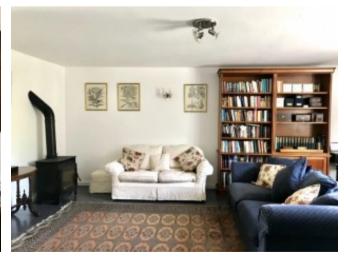

## **Property Description**

Pretty renovated village house with garden and balcony.

Kitchen and dining room, sitting room, entrance hall, reception room that could be a bedroom, shower room and utility area. Upstairs master bedroom with en suite bathroom, 2 double bedrooms with one leading to a large balcony.