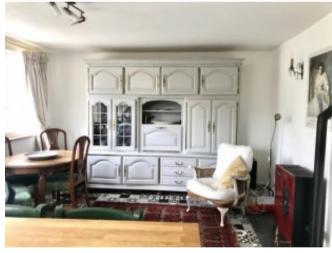

## **Property Description**

Pretty renovated village house with garden and balcony.

Kitchen and dining room, sitting room, entrance hall, reception room that could be a bedroom, shower room and utility area. Upstairs master bedroom with en suite bathroom, 2 double bedrooms with one leading to a large balcony.