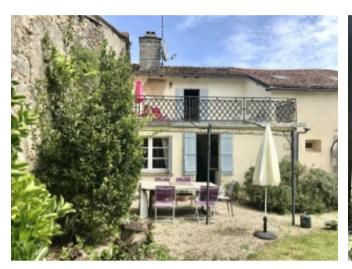

## Charming village house with garden,

**€152,600** 

16390, Pillac, Charente, Nouvelle-Aquitaine

Ref: BVI64789

\* Available \* 3 Beds \* 2 Baths

Charming village house with garden

## **Property Description**

Pretty renovated village house with garden and balcony.

Kitchen and dining room, sitting room, entrance hall, reception room that could be a bedroom, shower room and utility area. Upstairs master bedroom with en suite bathroom, 2 double bedrooms with one leading to a large balcony.

Pretty garden with small outbuilding.

Price including agency fees : 152.600 €
Price excluding agency fees : 140.000 €

Buyer commission included: 9 %