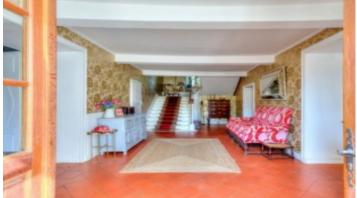

## **Property Description**

Imposing driveway leading upto the gated Chateau.

The gite complex is situated on the lefthand side of the Chateau.

The main entrance of the Chateau leads into the hallway with the impressive staircase. The large drawing room is on the righthand side of the hall. Double doors from the drawing room lead through to the spacious fitted kitchen with many features.