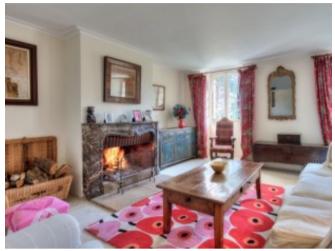

## **Property Description**

Imposing driveway leading upto the gated Chateau.

The gite complex is situated on the lefthand side of the Chateau.

The main entrance of the Chateau leads into the hallway with the impressive staircase. The large drawing room is on the righthand side of the hall. Double doors from the drawing room lead through to the spacious fitted kitchen with many features.