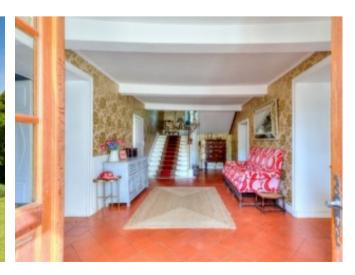

## **Property Description**

Imposing driveway leading upto the gated Chateau.

The gite complex is situated on the lefthand side of the Chateau.

The main entrance of the Chateau leads into the hallway with the impressive staircase. The large drawing room is on the righthand side of the hall. Double doors from the drawing room lead through to the spacious fitted kitchen with many features.