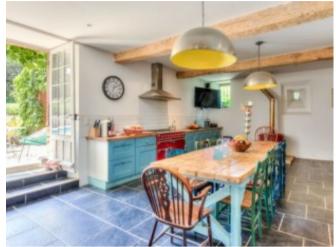

## **Property Description**

Imposing driveway leading upto the gated Chateau.

The gite complex is situated on the lefthand side of the Chateau.

The main entrance of the Chateau leads into the hallway with the impressive staircase. The large drawing room is on the righthand side of the hall. Double doors from the drawing room lead through to the spacious fitted kitchen with many features.