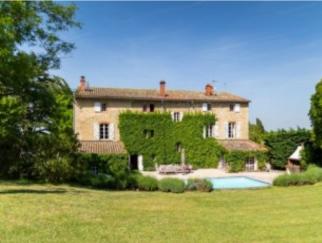

From the kitchen you have the large courtyard with a pool and entertaining area.

To the lefthand side of the hall is a well proportioned dinning room which gives access to the tower with the bathroom.

The corridor behind the dinning room has access to the utility room, office and storage rooms. A further sitting area leads onto the pool and courtyard.