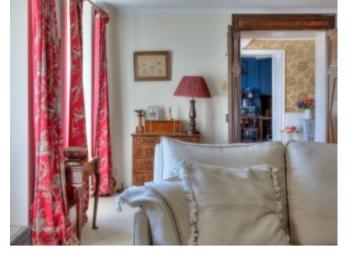

## **Property Description**

Imposing driveway leading upto the gated Chateau.

The gite complex is situated on the lefthand side of the Chateau.

The main entrance of the Chateau leads into the hallway with the impressive staircase. The large drawing room is on the righthand side of the hall. Double doors from the drawing room lead through to the spacious fitted kitchen with many features.