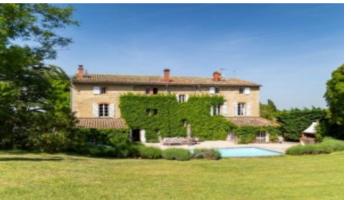

From the kitchen you have the large courtyard with a pool and entertaining area.

To the lefthand side of the hall is a well proportioned dinning room which gives access to the tower with the bathroom.

The corridor behind the dinning room has access to the utility room, office and storage rooms. A further sitting area leads onto the pool and courtyard.