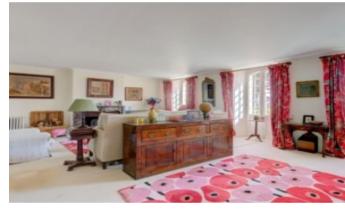

## **Property Description**

Imposing driveway leading upto the gated Chateau.

The gite complex is situated on the lefthand side of the Chateau.

The main entrance of the Chateau leads into the hallway with the impressive staircase. The large drawing room is on the righthand side of the hall. Double doors from the drawing room lead through to the spacious fitted kitchen with many features.