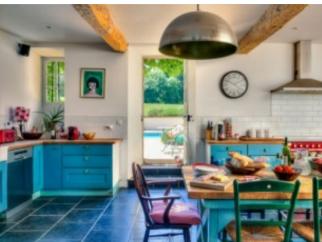

## **Property Description**

Imposing driveway leading upto the gated Chateau.

The gite complex is situated on the lefthand side of the Chateau.

The main entrance of the Chateau leads into the hallway with the impressive staircase. The large drawing room is on the righthand side of the hall. Double doors from the drawing room lead through to the spacious fitted kitchen with many features.