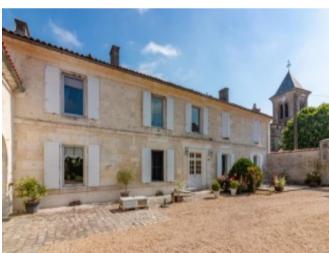

## **Property Description**

Originally built for a notaire, this attractive stone house sits next to the church in a village close to the market towns of Jarnac and Rouillac.

On the ground floor an entrance provides access to a sitting room and a reception room with an impressive marble fireplace. The large and newly fitted kitchen has plenty of space for a dining table next to the wood-burner. From here is a door to 51m2 dining room with kitchenette with stairs up to a 51m2 attic.

To the front of the house is a very pretty and private walled garden, with parking area, lawn, swimming pool (with pool house â?? large room, shower and WC) and a lovely view of the church. To the back of the house is a second walled garden, mainly laid to lawn with a number of trees.