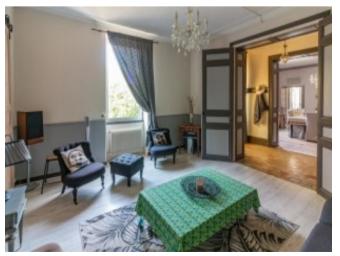

## **Property Description**

Originally built for a notaire, this attractive stone house sits next to the church in a village close to the market towns of Jarnac and Rouillac.

On the ground floor an entrance provides access to a sitting room and a reception room with an impressive marble fireplace. The large and newly fitted kitchen has plenty of space for a dining table next to the wood-burner. From here is a door to 51m2 dining room with kitchenette with stairs up to a 51m2 attic.