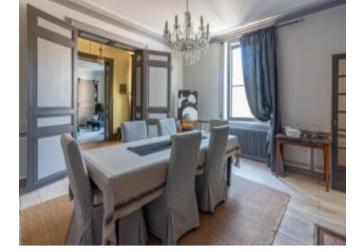

## **Property Description**

Originally built for a notaire, this attractive stone house sits next to the church in a village close to the market towns of Jarnac and Rouillac.

On the ground floor an entrance provides access to a sitting room and a reception room with an impressive marble fireplace. The large and newly fitted kitchen has plenty of space for a dining table next to the wood-burner. From here is a door to 51m2 dining room with kitchenette with stairs up to a 51m2 attic.