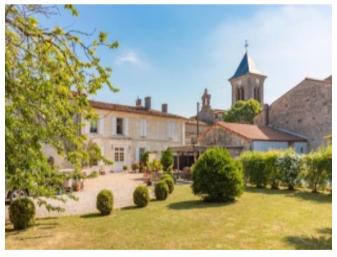

## Beautiful maison de maître with pool and pretty gardens,

€599,000

16170, Rouillac, Charente, Nouvelle-Aquitaine

Ref: BVI65041

\* Available \* 5 Beds \* 4 Baths

Beautiful maison de maître with pool and pretty gardens

To the front of the house is a very pretty and private walled garden, with parking area, lawn, swimming pool (with pool house â?? large room, shower and WC) and a lovely view of the church. To the back of the house is a second walled garden, mainly laid to lawn with a number of trees.

This beautiful property is in a great location in the heart of the village yet very private. The market town of Rouillac is just 7km and the riverside market town of Jarnac is 11km.

Price including agency fees: 599.000 €
Price excluding agency fees: 565.095 €