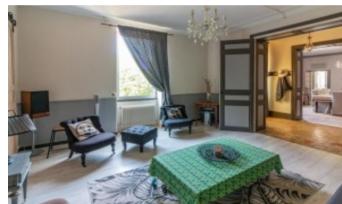

## **Property Description**

Originally built for a notaire, this attractive stone house sits next to the church in a village close to the market towns of Jarnac and Rouillac.

On the ground floor an entrance provides access to a sitting room and a reception room with an impressive marble fireplace. The large and newly fitted kitchen has plenty of space for a dining table next to the wood-burner. From here is a door to 51m2 dining room with kitchenette with stairs up to a 51m2 attic.