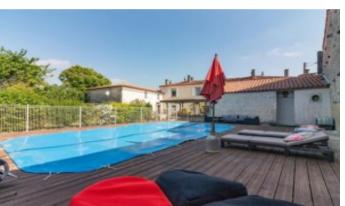

To the front of the house is a very pretty and private walled garden, with parking area, lawn, swimming pool (with pool house â?? large room, shower and WC) and a lovely view of the church. To the back of the house is a second walled garden, mainly laid to lawn with a number of trees.