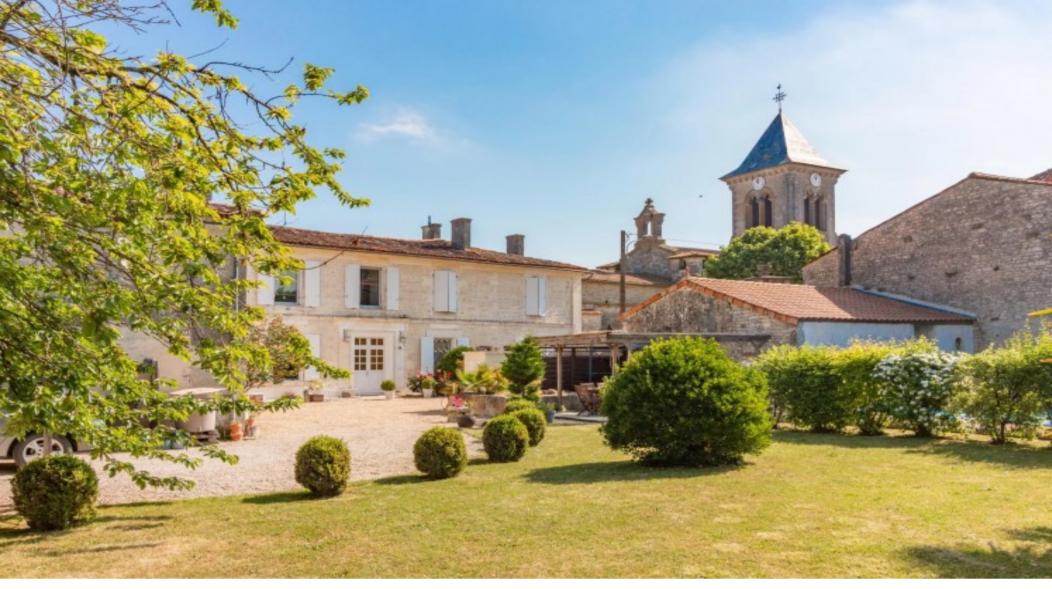

## **Property Description**

Originally built for a notaire, this attractive stone house sits next to the church in a village close to the market towns of Jarnac and Rouillac.

On the ground floor an entrance provides access to a sitting room and a reception room with an impressive marble fireplace. The large and newly fitted kitchen has plenty of space for a dining table next to the wood-burner. From here is a door to 51m2 dining room with kitchenette with stairs up to a 51m2 attic.

To the front of the house is a very pretty and private walled garden, with parking area, lawn, swimming pool (with pool house â?? large room, shower and WC) and a lovely view of the church. To the back of the house is a second walled garden, mainly laid to lawn with a number of trees.

This beautiful property is in a great location in the heart of the village yet very private. The market town of Rouillac is just 7km and the riverside market town of Jarnac is 11km.

Price including agency fees: 599.000 €
Price excluding agency fees: 565.095 €