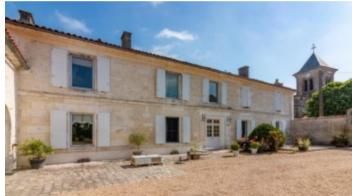

## **Property Description**

Originally built for a notaire, this attractive stone house sits next to the church in a village close to the market towns of Jarnac and Rouillac.

On the ground floor an entrance provides access to a sitting room and a reception room with an impressive marble fireplace. The large and newly fitted kitchen has plenty of space for a dining table next to the wood-burner. From here is a door to 51m2 dining room with kitchenette with stairs up to a 51m2 attic.

To the front of the house is a very pretty and private walled garden, with parking area, lawn, swimming pool (with pool house â?? large room, shower and WC) and a lovely view of the church. To the back of the house is a second walled garden, mainly laid to lawn with a number of trees.