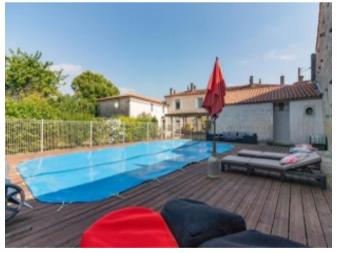

To the front of the house is a very pretty and private walled garden, with parking area, lawn, swimming pool (with pool house â?? large room, shower and WC) and a lovely view of the church. To the back of the house is a second walled garden, mainly laid to lawn with a number of trees.