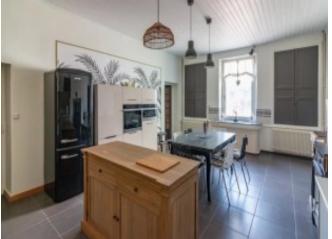

## **Property Description**

Originally built for a notaire, this attractive stone house sits next to the church in a village close to the market towns of Jarnac and Rouillac.

On the ground floor an entrance provides access to a sitting room and a reception room with an impressive marble fireplace. The large and newly fitted kitchen has plenty of space for a dining table next to the wood-burner. From here is a door to 51m2 dining room with kitchenette with stairs up to a 51m2 attic.