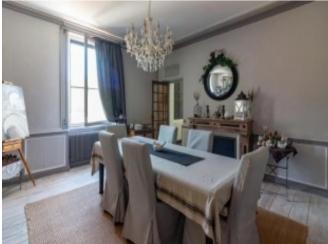

## **Property Description**

Originally built for a notaire, this attractive stone house sits next to the church in a village close to the market towns of Jarnac and Rouillac.

On the ground floor an entrance provides access to a sitting room and a reception room with an impressive marble fireplace. The large and newly fitted kitchen has plenty of space for a dining table next to the wood-burner. From here is a door to 51m2 dining room with kitchenette with stairs up to a 51m2 attic.