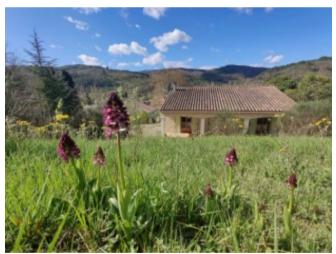

## Substantial house, with land, barn and stunning views,

€240,000

11260, Val-Du-Faby, Aude, Occitanie

Ref: BVI65012

\* Available \* 3 Beds \* 2 Baths

Substantial house, with land, barn and stunning views

Set comfortably on a good amount of land, this property benefits from fabulous views of the French countryside. Set in the outskirts of a village with a cafe and only a very short drive (or bike ride / walk) to all amenities. The land would be suitable for a veggie patch, orchard, putting in a pool or other uses as well.