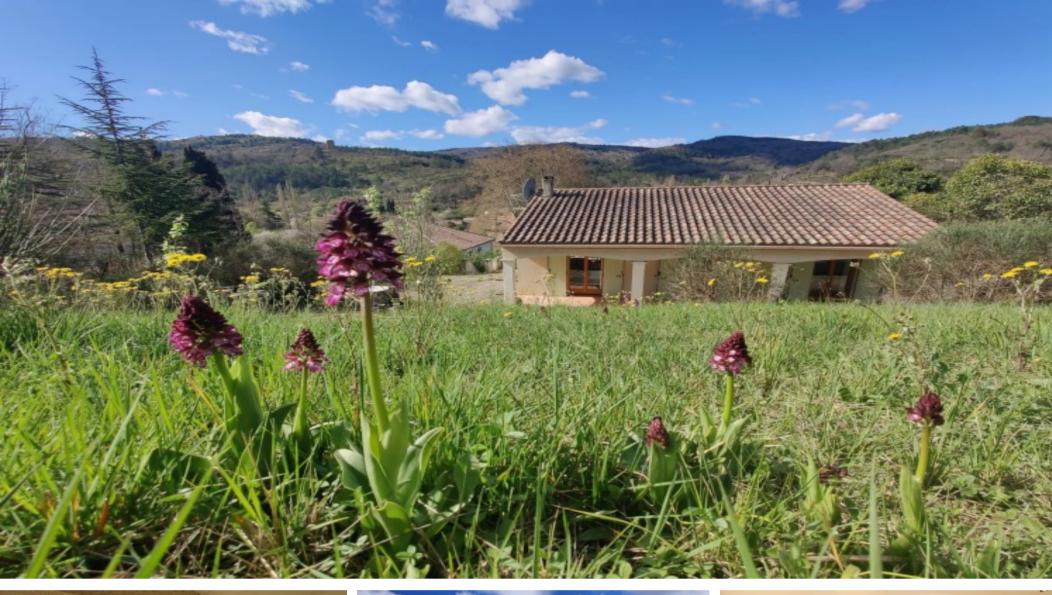

## Substantial house, with land, barn and stunning views,

€240,000

11260, Val-Du-Faby, Aude, Occitanie

Ref: BVI65012

\* Available \* 3 Beds \* 2 Baths

Substantial house, with land, barn and stunning views

## **Property Description**

Discover this charming modern house set over two levels in Southern France! Surprisingly spacious and luminous, this property is set up as two fully independent living spaces (each fully equipped with its own kitchen, living area and its own independent access). Surrounded by plenty of land, perfect for a potager / veggie patch, orchard, or other uses, this lovely house also boasts some beautiful views over the historic village.

Set comfortably on a good amount of land, this property benefits from fabulous views of the French countryside. Set in the outskirts of a village with a cafe and only a very short drive (or bike ride / walk) to all amenities. The land would be suitable for a veggie patch, orchard, putting in a pool or other uses as well.