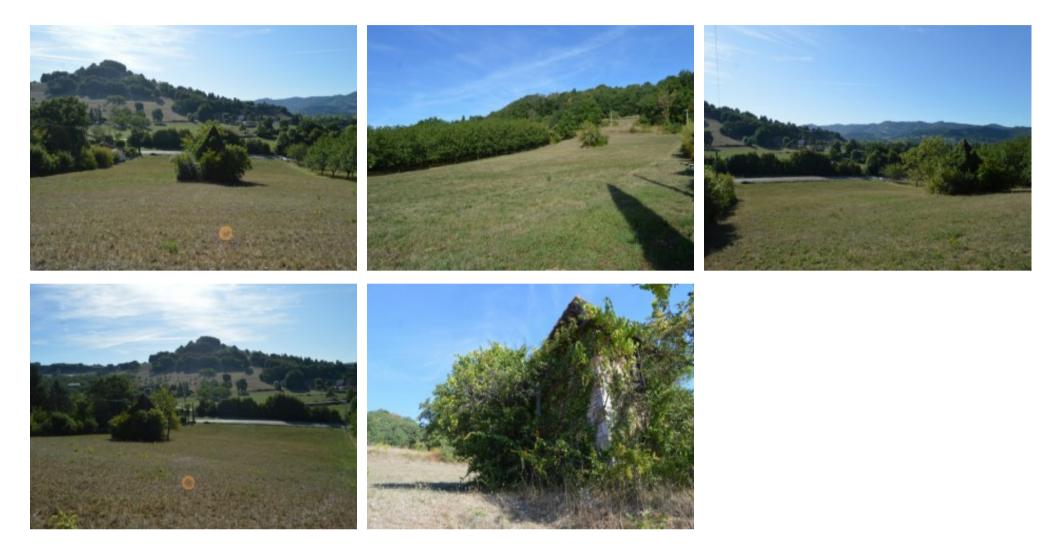

### \* Available

Large plot of more than one hectare composed of a building part of about 3000m<sup>2</sup> and one hectare of meadow for agricultural or leisure use. A small building in the center of the plot is indicated as buildable ...

### **Property Description**

Large plot of more than one hectare composed of a building part of about 3000m<sup>2</sup> and one hectare of meadow for agricultural or leisure use. A small building in the center of the plot is indicated as buildable and therefore probably open to restoration according to authorization. Contact the agency for more information.