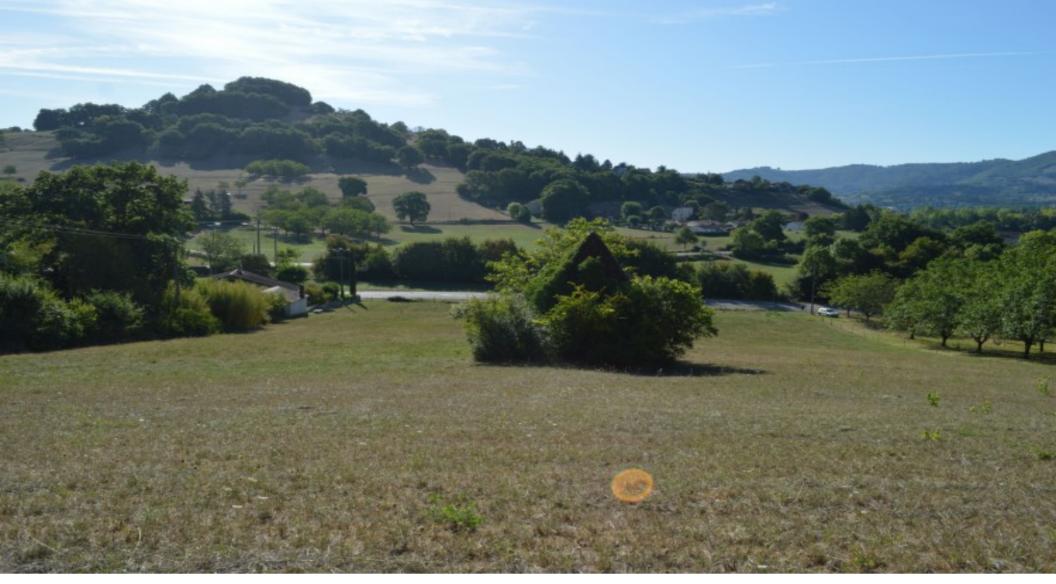

### \* Available

Large plot of more than one hectare composed of a building part of about 3000m<sup>2</sup> and one hectare of meadow for agricultural or leisure use. A small building in the center of the plot is indicated as buildable ...

### **Property Description**

Large plot of more than one hectare composed of a building part of about 3000m<sup>2</sup> and one hectare of meadow for agricultural or leisure use. A small building in the center of the plot is indicated as buildable and therefore probably open to restoration according to authorization. Contact the agency for more information.