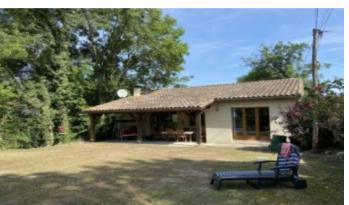

## House Saint-Sernin Ref: 10170-Ey,

€267,500

47120, Lot-Et-Garonne, Nouvelle-Aquitaine

Ref: 10170-EY

\* 3 Beds \* 90Surface : 90

Whether you're looking for the perfect 'lock up and leave' holiday home, a separate gite or year-round property, this attractive, light and airy house (thanks to its cathedral ceilings) offers a wonderful mix of character and modern comfort. Offering 3 bedrooms, a large living room and quality fitted kitchen overlooking the terrace, fully fenced and private garden and pool, as well as parking for at least 2 cars. Situated in a quiet hamlet close to the popular historic town of duras with its bars, restaurants and historic chateau and within easy driving distance of eymet and sainte foy la grande. Properties House Saint-Sernin € 275 000 HAI Price included agency fees: € 275 000 Fees: 7,00% TTC\* Prix hors honoraires: € 257010 \* Agency fees at the cost of the Purchaser \* 3 Bedrooms \* 90 m2

## **Property Description**

Whether you're looking for the perfect 'lock up and leave' holiday home, a separate gite or year-round property, this attractive, light and airy house (thanks to its cathedral ceilings) offers a wonderful mix of character and modern comfort. Offering 3 bedrooms, a large living room and quality fitted kitchen overlooking the terrace, fully fenced and private garden and pool, as well as parking for at least 2 cars. Situated in a quiet hamlet close to the popular historic town of duras with its bars, restaurants and historic chateau and within easy driving distance of eymet and sainte foy la grande. Properties House Saint-Sernin € 275 000 HAI Price included agency fees: € 275 000 Fees: 7,00% TTC\* Prix hors honoraires: € 257010 \* Agency fees at the cost of the Purchaser \* 3 Bedrooms \* 90 m2