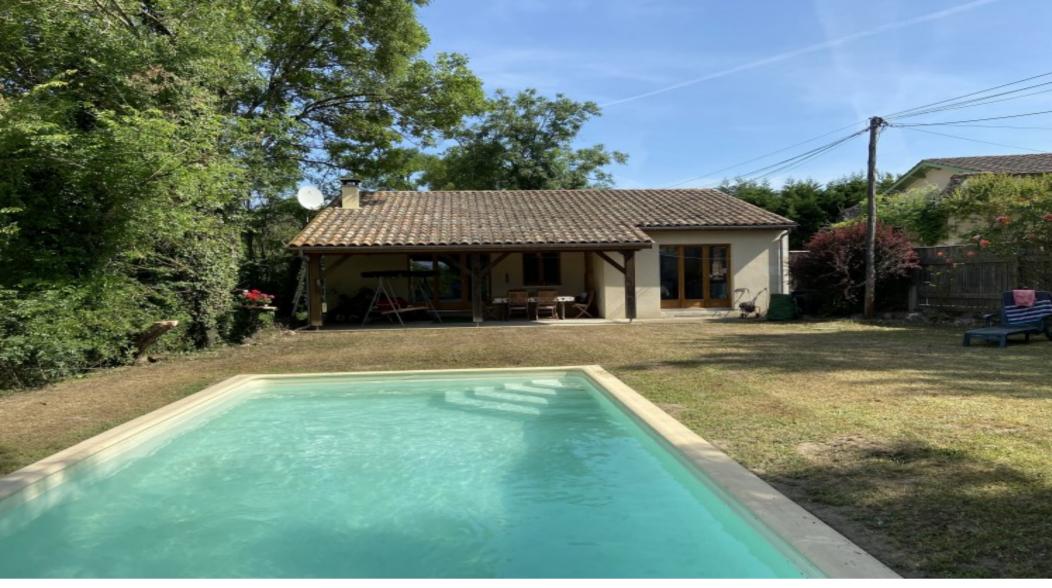

## House Saint-Sernin Ref: 10170-Ey,

€267,500

47120, Lot-Et-Garonne, Nouvelle-Aquitaine

Ref: 10170-EY

\* 3 Beds \* 90Surface : 90

Whether you're looking for the perfect 'lock up and leave' holiday home, a separate gite or year-round property, this attractive, light and airy house (thanks to its cathedral ceilings) offers a wonderful mix of character and modern comfort. Offering 3 bedrooms, a large living room and quality fitted kitchen overlooking the terrace, fully fenced and private garden and pool, as well as parking for at least 2 cars. Situated in a quiet hamlet close to the popular historic town of duras with its bars, restaurants and historic chateau and within easy driving distance of eymet and sainte foy la grande. Properties House Saint-Sernin € 275 000 HAI Price included agency fees: € 275 000 Fees: 7,00% TTC\* Prix hors honoraires: € 257010 \* Agency fees at the cost of the Purchaser \* 3 Bedrooms \* 90 m2

## **Property Description**

Whether you're looking for the perfect 'lock up and leave' holiday home, a separate gite or year-round property, this attractive, light and airy house (thanks to its cathedral ceilings) offers a wonderful mix of character and modern comfort. Offering 3 bedrooms, a large living room and quality fitted kitchen overlooking the terrace, fully fenced and private garden and pool, as well as parking for at least 2 cars. Situated in a quiet hamlet close to the popular historic town of duras with its bars, restaurants and historic chateau and within easy driving distance of eymet and sainte foy la grande. Properties House Saint-Sernin € 275 000 HAI Price included agency fees: € 275 000 Fees: 7,00% TTC\* Prix hors honoraires: € 257010 \* Agency fees at the cost of the Purchaser \* 3 Bedrooms \* 90 m2