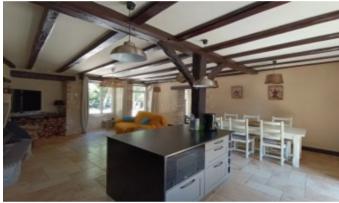

The mill has been fitted out on two levels. On the ground floor, it consists of a spacious living room with its designer wood-burning stove and a fully equipped kitchen area. Linking through to the living room, an office has been fitted out with its wood stove and could easily have another use depending on the buyer's needs. In addition, a master suite with its own shower room and WC has been fitted out with direct access to the outside and the mill park. A laundry room completes the ground floor.