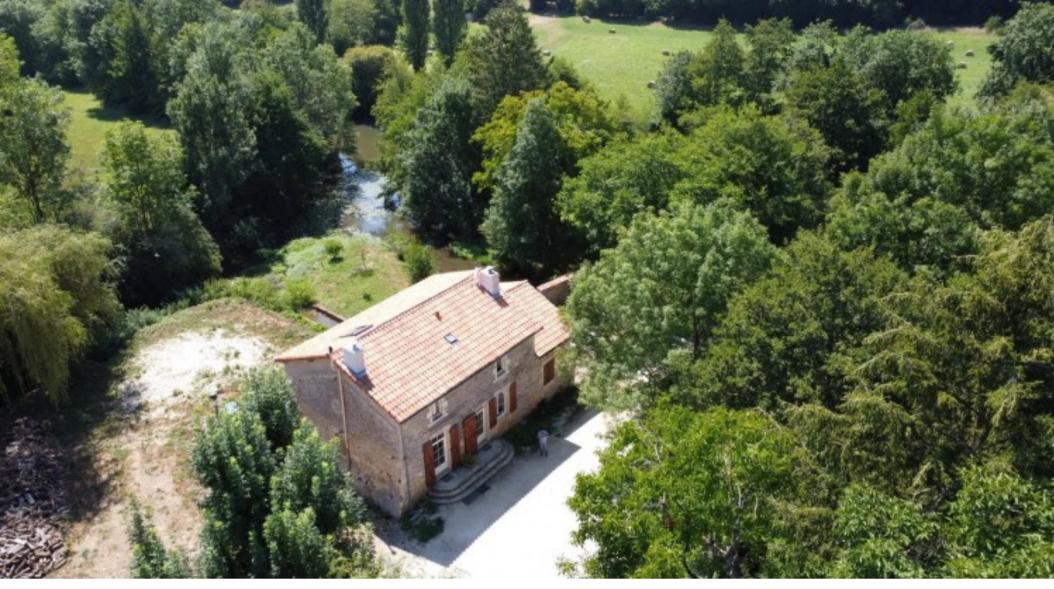

## **Property Description**

Built in the Charente valley, this newly renovated mill is not lacking in charm with its park crossed by several inlets of the river Charente. Between the sunny and shady parts, the future buyers will not lack space to relax and enjoy this exceptional setting.

On the first floor, a bright and airy landing leads to two bedrooms, a shower room and an independent WC.

The property is located 10 minutes from Ruffec and Civray, in a dynamic region during the summer months (water sports centres, equestrian centres and historic villages to visit).