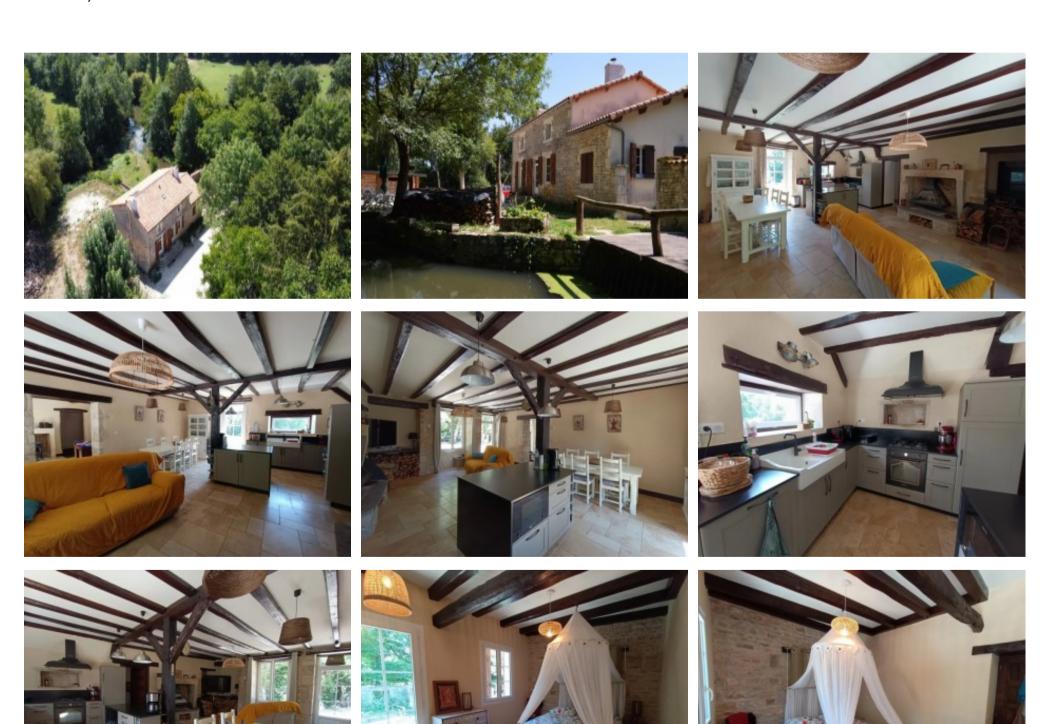

## **Property Description**

Built in the Charente valley, this newly renovated mill is not lacking in charm with its park crossed by several inlets of the river Charente. Between the sunny and shady parts, the future buyers will not lack space to relax and enjoy this exceptional setting.

The mill has been fitted out on two levels. On the ground floor, it consists of a spacious living room with its designer wood-burning stove and a fully equipped kitchen area. Linking through to the living room, an office has been fitted out with its wood stove and could easily have another use depending on the buyer's needs. In addition, a master suite with its own shower room and WC has been fitted out with direct access to the outside and the mill park. A laundry room completes the ground floor.

On the first floor, a bright and airy landing leads to two bedrooms, a shower room and an independent WC.

The property is located 10 minutes from Ruffec and Civray, in a dynamic region during the summer months (water sports centres, equestrian centres and historic villages to visit).