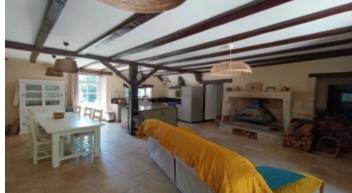

The mill has been fitted out on two levels. On the ground floor, it consists of a spacious living room with its designer wood-burning stove and a fully equipped kitchen area. Linking through to the living room, an office has been fitted out with its wood stove and could easily have another use depending on the buyer's needs. In addition, a master suite with its own shower room and WC has been fitted out with direct access to the outside and the mill park. A laundry room completes the ground floor.