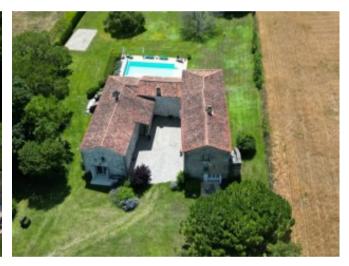

## **Property Description**

This property was formerly a chapel, steeped in history and just oozing with original charm and character, set high on a hill with amazing views of the open Charente countryside.

Delightful gardens surround the property with 360 degree views with gated driveway and ample parking. This truly is an amazing property which has to be seen!

Price including agency fees : 699.600 €
Price excluding agency fees : 660.000 €