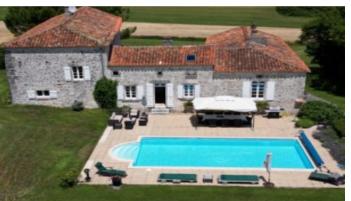

The well fitted kitchen opens out to the fabulous rear terrace with pool and stunning views. From the kitchen there is access to the dining room with mezzanine and on to the second wing housing 4 bedrooms all with their own shower rooms.

Delightful gardens surround the property with 360 degree views with gated driveway and ample parking. This truly is an amazing property which has to be seen!

Price including agency fees : 699.600 €
Price excluding agency fees : 660.000 €