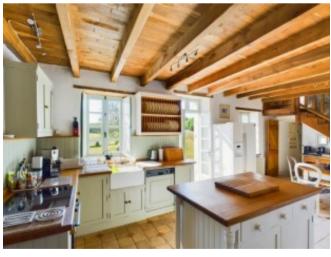

The well fitted kitchen opens out to the fabulous rear terrace with pool and stunning views. From the kitchen there is access to the dining room with mezzanine and on to the second wing housing 4 bedrooms all with their own shower rooms.