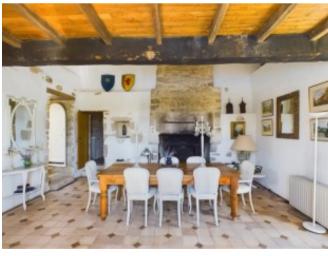

The well fitted kitchen opens out to the fabulous rear terrace with pool and stunning views. From the kitchen there is access to the dining room with mezzanine and on to the second wing housing 4 bedrooms all with their own shower rooms.