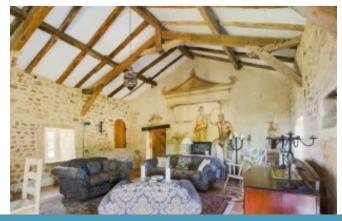

## **Property Description**

This property was formerly a chapel, steeped in history and just oozing with original charm and character, set high on a hill with amazing views of the open Charente countryside.

This property beautifully mixes the original charm of the period together with modern conveniences. Boasting a stunning array of features this property offers 6 bedrooms and 6 bathrooms plus several sitting rooms. To one side of the building there is a enormous vaulted games room with a full size snooker table.