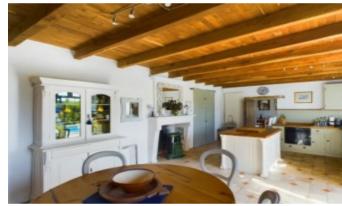

This property beautifully mixes the original charm of the period together with modern conveniences. Boasting a stunning array of features this property offers 6 bedrooms and 6 bathrooms plus several sitting rooms. To one side of the building there is a enormous vaulted games room with a full size snooker table.

The well fitted kitchen opens out to the fabulous rear terrace with pool and stunning views. From the kitchen there is access to the dining room with mezzanine and on to the second wing housing 4 bedrooms all with their own shower rooms.