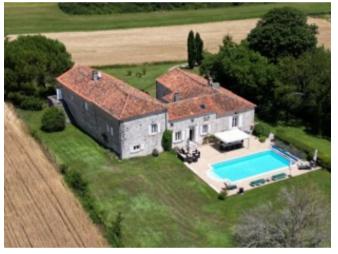

## **Property Description**

This property was formerly a chapel, steeped in history and just oozing with original charm and character, set high on a hill with amazing views of the open Charente countryside.

This property beautifully mixes the original charm of the period together with modern conveniences. Boasting a stunning array of features this property offers 6 bedrooms and 6 bathrooms plus several sitting rooms. To one side of the building there is a enormous vaulted games room with a full size snooker table.

The well fitted kitchen opens out to the fabulous rear terrace with pool and stunning views. From the kitchen there is access to the dining room with mezzanine and on to the second wing housing 4 bedrooms all with their own shower rooms.

Delightful gardens surround the property with 360 degree views with gated driveway and ample parking. This truly is an amazing property which has to be seen!

Price including agency fees : 699.600 €
Price excluding agency fees : 660.000 €