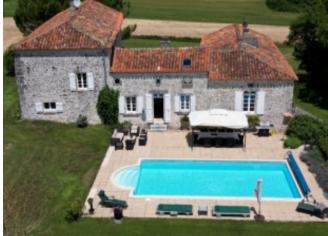

The well fitted kitchen opens out to the fabulous rear terrace with pool and stunning views. From the kitchen there is access to the dining room with mezzanine and on to the second wing housing 4 bedrooms all with their own shower rooms.

Delightful gardens surround the property with 360 degree views with gated driveway and ample parking. This truly is an amazing property which has to be seen!

Price including agency fees : 699.600 €
Price excluding agency fees : 660.000 €