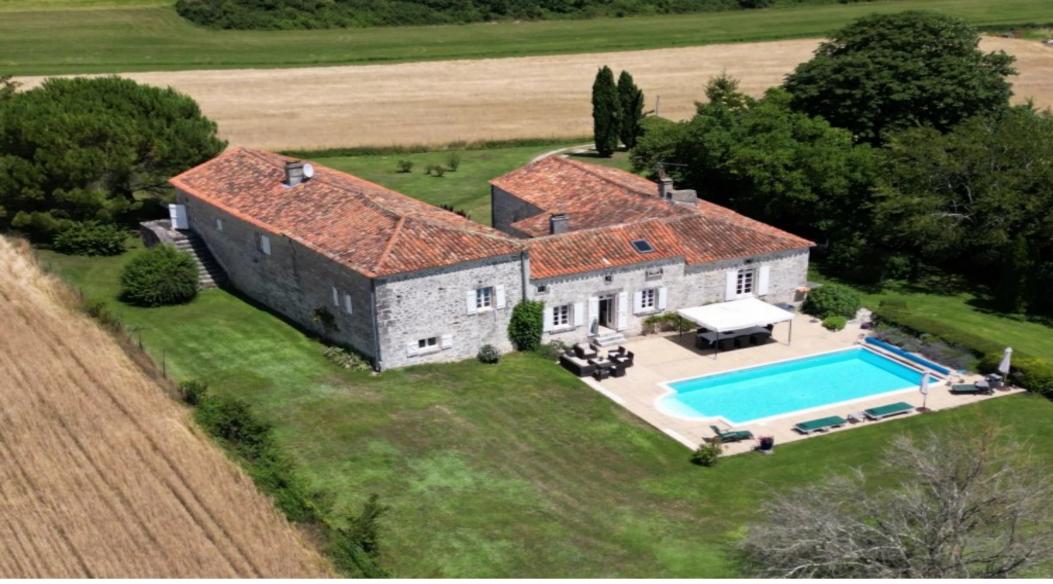

## **Property Description**

This property was formerly a chapel, steeped in history and just oozing with original charm and character, set high on a hill with amazing views of the open Charente countryside.

This property beautifully mixes the original charm of the period together with modern conveniences. Boasting a stunning array of features this property offers 6 bedrooms and 6 bathrooms plus several sitting rooms. To one side of the building there is a enormous vaulted games room with a full size snooker table.

The well fitted kitchen opens out to the fabulous rear terrace with pool and stunning views. From the kitchen there is access to the dining room with mezzanine and on to the second wing housing 4 bedrooms all with their own shower rooms.

Delightful gardens surround the property with 360 degree views with gated driveway and ample parking. This truly is an amazing property which has to be seen!

Price including agency fees : 699.600 €
Price excluding agency fees : 660.000 €