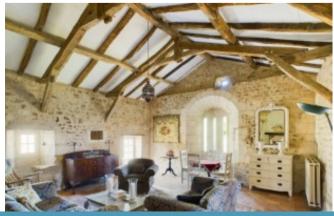

## **Property Description**

This property was formerly a chapel, steeped in history and just oozing with original charm and character, set high on a hill with amazing views of the open Charente countryside.

This property beautifully mixes the original charm of the period together with modern conveniences. Boasting a stunning array of features this property offers 6 bedrooms and 6 bathrooms plus several sitting rooms. To one side of the building there is a enormous vaulted games room with a full size snooker table.