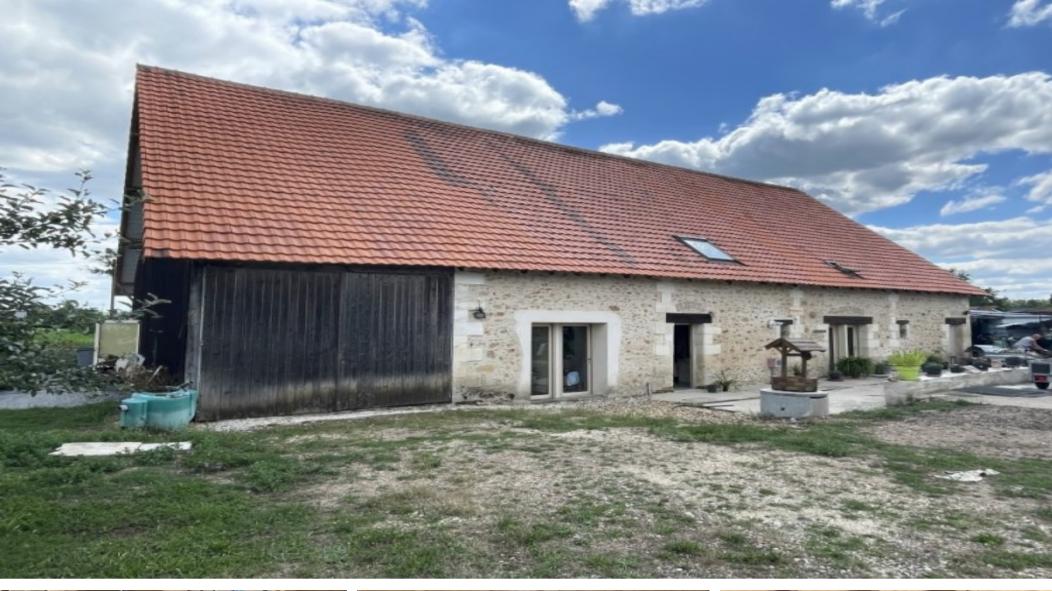

## Ancienne ferme a gros potentiel de developpement,

€371,000

Ref: 10280-BGC

24100, Dordogne, Nouvelle-Aquitaine

\* 6 Beds \* 378m2

This former farm offers great potential for two homes or for a hosting project. Two large living rooms, 6 bedrooms (of which 5 on the ground floor), verandah, aviary, bread oven, two studio flats, 175 extra convertible loft and a garage. 6000m2 land with 16 truffle oaks and a working well connected to the house. The building is suitable for all guests (including people with disabilities) and is energy efficient (well insulated). An opportunity to be ceased!

## **Property Description**

This former farm offers great potential for two homes or for a hosting project. Two large living rooms, 6 bedrooms (of which 5 on the ground floor), verandah, aviary, bread oven, two studio flats, 175 extra convertible loft and a garage. 6000m2 land with 16 truffle oaks and a working well connected to the house. The building is suitable for all guests (including people with disabilities) and is energy efficient (well insulated). An opportunity to be ceased!