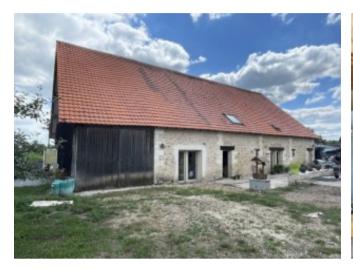

## Ancienne ferme a gros potentiel de developpement,

€371,000

Ref: 10280-BGC

24100, Dordogne, Nouvelle-Aquitaine

\* 6 Beds \* 378m2

This former farm offers great potential for two homes or for a hosting project. Two large living rooms, 6 bedrooms (of which 5 on the ground floor), verandah, aviary, bread oven, two studio flats, 175 extra convertible loft and a garage. 6000m2 land with 16 truffle oaks and a working well connected to the house. The building is suitable for all guests (including people with disabilities) and is energy efficient (well insulated). An opportunity to be ceased!

## **Property Description**

This former farm offers great potential for two homes or for a hosting project. Two large living rooms, 6 bedrooms (of which 5 on the ground floor), verandah, aviary, bread oven, two studio flats, 175 extra convertible loft and a garage. 6000m2 land with 16 truffle oaks and a working well connected to the house. The building is suitable for all guests (including people with disabilities) and is energy efficient (well insulated). An opportunity to be ceased!