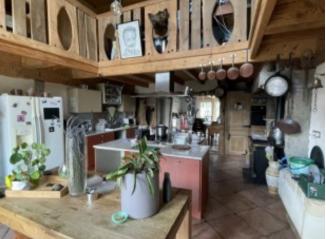

## Ancienne ferme a gros potentiel de developpement,

€371,000

Ref: 10280-BGC

24100, Dordogne, Nouvelle-Aquitaine

\* 6 Beds \* 378m2

This former farm offers great potential for two homes or for a hosting project. Two large living rooms, 6 bedrooms (of which 5 on the ground floor), verandah, aviary, bread oven, two studio flats, 175 extra convertible loft and a garage. 6000m2 land with 16 truffle oaks and a working well connected to the house. The building is suitable for all guests (including people with disabilities) and is energy efficient (well insulated). An opportunity to be ceased!

## **Property Description**

This former farm offers great potential for two homes or for a hosting project. Two large living rooms, 6 bedrooms (of which 5 on the ground floor), verandah, aviary, bread oven, two studio flats, 175 extra convertible loft and a garage. 6000m2 land with 16 truffle oaks and a working well connected to the house. The building is suitable for all guests (including people with disabilities) and is energy efficient (well insulated). An opportunity to be ceased!