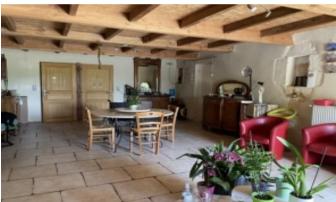

## Ancienne ferme a gros potentiel de developpement,

€371,000

Ref: 10280-BGC

24100, Dordogne, Nouvelle-Aquitaine

\* 6 Beds \* 378m2

This former farm offers great potential for two homes or for a hosting project. Two large living rooms, 6 bedrooms (of which 5 on the ground floor), verandah, aviary, bread oven, two studio flats, 175 extra convertible loft and a garage. 6000m2 land with 16 truffle oaks and a working well connected to the house. The building is suitable for all guests (including people with disabilities) and is energy efficient (well insulated). An opportunity to be ceased!

## **Property Description**

This former farm offers great potential for two homes or for a hosting project. Two large living rooms, 6 bedrooms (of which 5 on the ground floor), verandah, aviary, bread oven, two studio flats, 175 extra convertible loft and a garage. 6000m2 land with 16 truffle oaks and a working well connected to the house. The building is suitable for all guests (including people with disabilities) and is energy efficient (well insulated). An opportunity to be ceased!