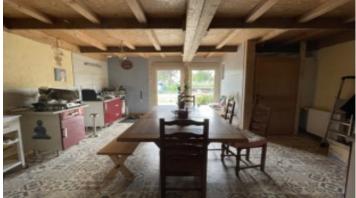

## Ancienne ferme a gros potentiel de developpement,

€371,000

Ref: 10280-BGC

24100, Dordogne, Nouvelle-Aquitaine

\* 6 Beds \* 378m2

This former farm offers great potential for two homes or for a hosting project. Two large living rooms, 6 bedrooms (of which 5 on the ground floor), verandah, aviary, bread oven, two studio flats, 175 extra convertible loft and a garage. 6000m2 land with 16 truffle oaks and a working well connected to the house. The building is suitable for all guests (including people with disabilities) and is energy efficient (well insulated). An opportunity to be ceased!

## **Property Description**

This former farm offers great potential for two homes or for a hosting project. Two large living rooms, 6 bedrooms (of which 5 on the ground floor), verandah, aviary, bread oven, two studio flats, 175 extra convertible loft and a garage. 6000m2 land with 16 truffle oaks and a working well connected to the house. The building is suitable for all guests (including people with disabilities) and is energy efficient (well insulated). An opportunity to be ceased!