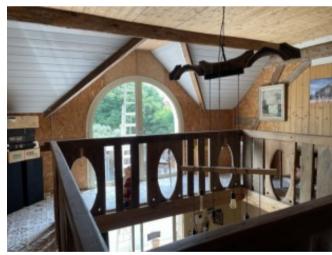

## Ancienne ferme a gros potentiel de developpement,

€371,000

Ref: 10280-BGC

24100, Dordogne, Nouvelle-Aquitaine

\* 6 Beds \* 378m2

This former farm offers great potential for two homes or for a hosting project. Two large living rooms, 6 bedrooms (of which 5 on the ground floor), verandah, aviary, bread oven, two studio flats, 175 extra convertible loft and a garage. 6000m2 land with 16 truffle oaks and a working well connected to the house. The building is suitable for all guests (including people with disabilities) and is energy efficient (well insulated). An opportunity to be ceased!

## **Property Description**

This former farm offers great potential for two homes or for a hosting project. Two large living rooms, 6 bedrooms (of which 5 on the ground floor), verandah, aviary, bread oven, two studio flats, 175 extra convertible loft and a garage. 6000m2 land with 16 truffle oaks and a working well connected to the house. The building is suitable for all guests (including people with disabilities) and is energy efficient (well insulated). An opportunity to be ceased!