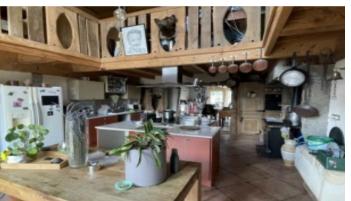

## Ancienne ferme a gros potentiel de developpement,

€371,000

Ref: 10280-BGC

24100, Dordogne, Nouvelle-Aquitaine

\* 6 Beds \* 378m2

This former farm offers great potential for two homes or for a hosting project. Two large living rooms, 6 bedrooms (of which 5 on the ground floor), verandah, aviary, bread oven, two studio flats, 175 extra convertible loft and a garage. 6000m2 land with 16 truffle oaks and a working well connected to the house. The building is suitable for all guests (including people with disabilities) and is energy efficient (well insulated). An opportunity to be ceased!

## **Property Description**

This former farm offers great potential for two homes or for a hosting project. Two large living rooms, 6 bedrooms (of which 5 on the ground floor), verandah, aviary, bread oven, two studio flats, 175 extra convertible loft and a garage. 6000m2 land with 16 truffle oaks and a working well connected to the house. The building is suitable for all guests (including people with disabilities) and is energy efficient (well insulated). An opportunity to be ceased!