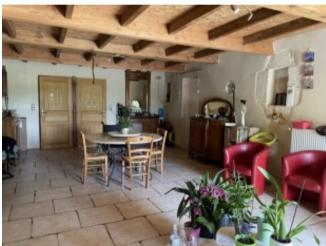

## Ancienne ferme a gros potentiel de developpement,

€371,000

Ref: 10280-BGC

24100, Dordogne, Nouvelle-Aquitaine

\* 6 Beds \* 378m2

This former farm offers great potential for two homes or for a hosting project. Two large living rooms, 6 bedrooms (of which 5 on the ground floor), verandah, aviary, bread oven, two studio flats, 175 extra convertible loft and a garage. 6000m2 land with 16 truffle oaks and a working well connected to the house. The building is suitable for all guests (including people with disabilities) and is energy efficient (well insulated). An opportunity to be ceased!

## **Property Description**

This former farm offers great potential for two homes or for a hosting project. Two large living rooms, 6 bedrooms (of which 5 on the ground floor), verandah, aviary, bread oven, two studio flats, 175 extra convertible loft and a garage. 6000m2 land with 16 truffle oaks and a working well connected to the house. The building is suitable for all guests (including people with disabilities) and is energy efficient (well insulated). An opportunity to be ceased!