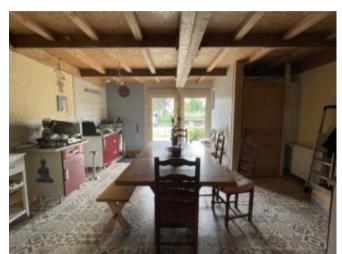

## Ancienne ferme a gros potentiel de developpement,

€371,000

Ref: 10280-BGC

24100, Dordogne, Nouvelle-Aquitaine

\* 6 Beds \* 378m2

This former farm offers great potential for two homes or for a hosting project. Two large living rooms, 6 bedrooms (of which 5 on the ground floor), verandah, aviary, bread oven, two studio flats, 175 extra convertible loft and a garage. 6000m2 land with 16 truffle oaks and a working well connected to the house. The building is suitable for all guests (including people with disabilities) and is energy efficient (well insulated). An opportunity to be ceased!

## **Property Description**

This former farm offers great potential for two homes or for a hosting project. Two large living rooms, 6 bedrooms (of which 5 on the ground floor), verandah, aviary, bread oven, two studio flats, 175 extra convertible loft and a garage. 6000m2 land with 16 truffle oaks and a working well connected to the house. The building is suitable for all guests (including people with disabilities) and is energy efficient (well insulated). An opportunity to be ceased!