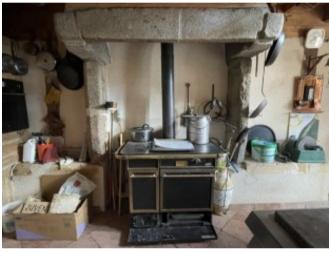

## Ancienne ferme a gros potentiel de developpement,

€371,000

Ref: 10280-BGC

24100, Dordogne, Nouvelle-Aquitaine

\* 6 Beds \* 378m2

This former farm offers great potential for two homes or for a hosting project. Two large living rooms, 6 bedrooms (of which 5 on the ground floor), verandah, aviary, bread oven, two studio flats, 175 extra convertible loft and a garage. 6000m2 land with 16 truffle oaks and a working well connected to the house. The building is suitable for all guests (including people with disabilities) and is energy efficient (well insulated). An opportunity to be ceased!

## **Property Description**

This former farm offers great potential for two homes or for a hosting project. Two large living rooms, 6 bedrooms (of which 5 on the ground floor), verandah, aviary, bread oven, two studio flats, 175 extra convertible loft and a garage. 6000m2 land with 16 truffle oaks and a working well connected to the house. The building is suitable for all guests (including people with disabilities) and is energy efficient (well insulated). An opportunity to be ceased!