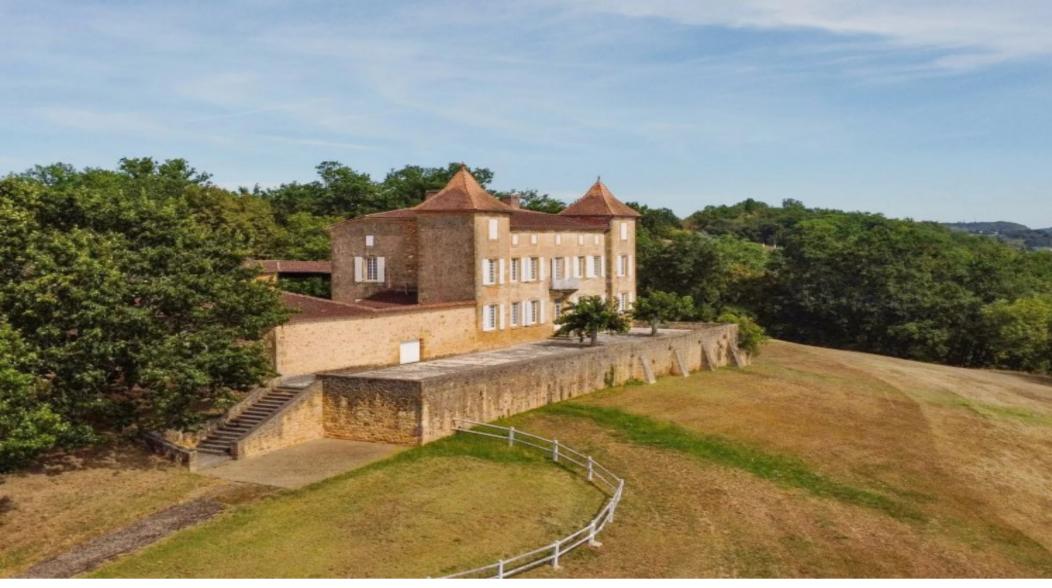

## Beautiful small chateau and its estate overlooking the Lot valley,

**€1,158,000** 

47150, Monflanquin, Lot-Et-Garonne, Nouvelle-Aquitaine

Ref: BVI66582

\* Available \* 8 Beds \* 3 Baths

Beautiful small chateau and its estate overlooking the Lot valley

## **Property Description**

Very beautiful 18th century stone property in a dominant position overlooking the Lot valley and surrounded by 18 hectares of meadows, woods, fields and an orchard. Small castle on a human scale offering 4 spacious and luminous bedrooms and 3 bathrooms, several large living rooms with fireplaces and high ceilings. Gas central heating and double glazing in addition to the thick walls will protect you from the heat of summer and the relative cold of winter.

Outbuildings that can be converted into a dwelling or reception rooms (subject to necessary permissions) surround a charming courtyard with a well. On the front of the property there is a fantastic terrace offering unobstructed views.