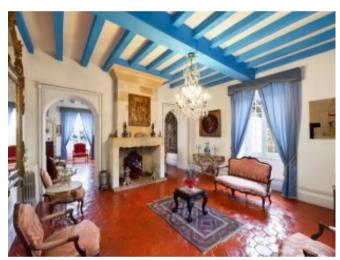

## **Property Description**

Very beautiful 18th century stone property in a dominant position overlooking the Lot valley and surrounded by 18 hectares of meadows, woods, fields and an orchard. Small castle on a human scale offering 4 spacious and luminous bedrooms and 3 bathrooms, several large living rooms with fireplaces and high ceilings. Gas central heating and double glazing in addition to the thick walls will protect you from the heat of summer and the relative cold of winter.