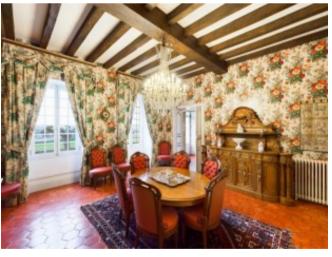

## **Property Description**

Very beautiful 18th century stone property in a dominant position overlooking the Lot valley and surrounded by 18 hectares of meadows, woods, fields and an orchard. Small castle on a human scale offering 4 spacious and luminous bedrooms and 3 bathrooms, several large living rooms with fireplaces and high ceilings. Gas central heating and double glazing in addition to the thick walls will protect you from the heat of summer and the relative cold of winter.