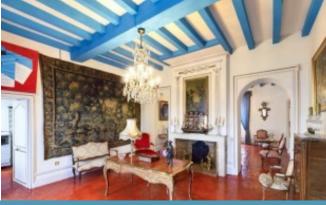

## **Property Description**

Very beautiful 18th century stone property in a dominant position overlooking the Lot valley and surrounded by 18 hectares of meadows, woods, fields and an orchard. Small castle on a human scale offering 4 spacious and luminous bedrooms and 3 bathrooms, several large living rooms with fireplaces and high ceilings. Gas central heating and double glazing in addition to the thick walls will protect you from the heat of summer and the relative cold of winter.