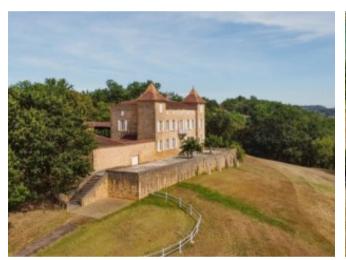

## Beautiful small chateau and its estate overlooking the Lot valley,

**€1,158,000** 

47150, Monflanquin, Lot-Et-Garonne, Nouvelle-Aquitaine

Ref: BVI66582

\* Available \* 8 Beds \* 3 Baths

Beautiful small chateau and its estate overlooking the Lot valley

## **Property Description**

Very beautiful 18th century stone property in a dominant position overlooking the Lot valley and surrounded by 18 hectares of meadows, woods, fields and an orchard. Small castle on a human scale offering 4 spacious and luminous bedrooms and 3 bathrooms, several large living rooms with fireplaces and high ceilings. Gas central heating and double glazing in addition to the thick walls will protect you from the heat of summer and the relative cold of winter.

Outbuildings that can be converted into a dwelling or reception rooms (subject to necessary permissions) surround a charming courtyard with a well. On the front of the property there is a fantastic terrace offering unobstructed views.