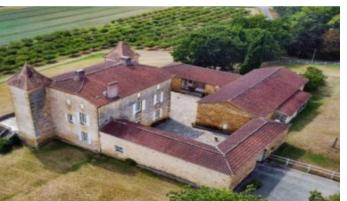

Outbuildings that can be converted into a dwelling or reception rooms (subject to necessary permissions) surround a charming courtyard with a well. On the front of the property there is a fantastic terrace offering unobstructed views.

A private airstrip of more than 400 meters, registered for microlights, is located at the foot of the property. There is also a well-maintained former farm that offers more than 1200 m2 of outbuildings, as well as a house of 175 m2 with 4 bedrooms, 1 kitchen, 1 dining room, 1 living room, 2 toilets, 1 utility room, equipped with gas central heating and a wood burner.