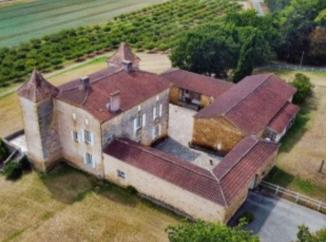

## **Property Description**

Very beautiful 18th century stone property in a dominant position overlooking the Lot valley and surrounded by 18 hectares of meadows, woods, fields and an orchard. Small castle on a human scale offering 4 spacious and luminous bedrooms and 3 bathrooms, several large living rooms with fireplaces and high ceilings. Gas central heating and double glazing in addition to the thick walls will protect you from the heat of summer and the relative cold of winter.

Outbuildings that can be converted into a dwelling or reception rooms (subject to necessary permissions) surround a charming courtyard with a well. On the front of the property there is a fantastic terrace offering unobstructed views.