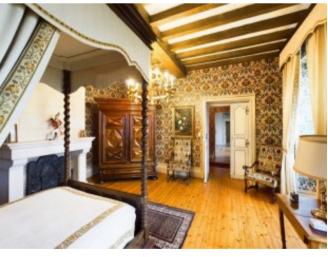

## **Property Description**

Very beautiful 18th century stone property in a dominant position overlooking the Lot valley and surrounded by 18 hectares of meadows, woods, fields and an orchard. Small castle on a human scale offering 4 spacious and luminous bedrooms and 3 bathrooms, several large living rooms with fireplaces and high ceilings. Gas central heating and double glazing in addition to the thick walls will protect you from the heat of summer and the relative cold of winter.