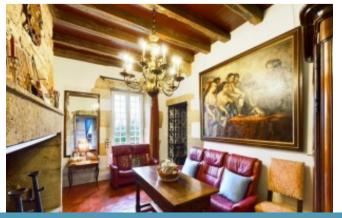

## **Property Description**

Very beautiful 18th century stone property in a dominant position overlooking the Lot valley and surrounded by 18 hectares of meadows, woods, fields and an orchard. Small castle on a human scale offering 4 spacious and luminous bedrooms and 3 bathrooms, several large living rooms with fireplaces and high ceilings. Gas central heating and double glazing in addition to the thick walls will protect you from the heat of summer and the relative cold of winter.