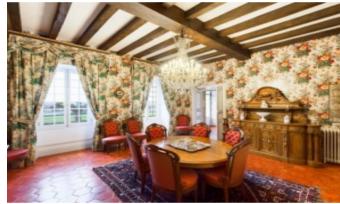

## **Property Description**

Very beautiful 18th century stone property in a dominant position overlooking the Lot valley and surrounded by 18 hectares of meadows, woods, fields and an orchard. Small castle on a human scale offering 4 spacious and luminous bedrooms and 3 bathrooms, several large living rooms with fireplaces and high ceilings. Gas central heating and double glazing in addition to the thick walls will protect you from the heat of summer and the relative cold of winter.