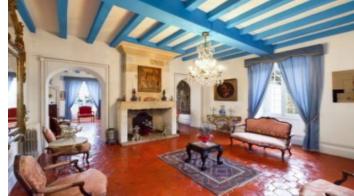

## **Property Description**

Very beautiful 18th century stone property in a dominant position overlooking the Lot valley and surrounded by 18 hectares of meadows, woods, fields and an orchard. Small castle on a human scale offering 4 spacious and luminous bedrooms and 3 bathrooms, several large living rooms with fireplaces and high ceilings. Gas central heating and double glazing in addition to the thick walls will protect you from the heat of summer and the relative cold of winter.