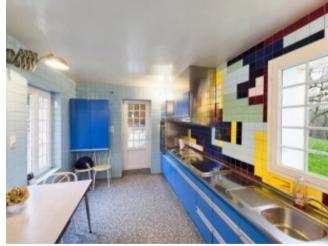

A private airstrip of more than 400 meters, registered for microlights, is located at the foot of the property. There is also a well-maintained former farm that offers more than 1200 m2 of outbuildings, as well as a house of 175 m2 with 4 bedrooms, 1 kitchen, 1 dining room, 1 living room, 2 toilets, 1 utility room, equipped with gas central heating and a wood burner.