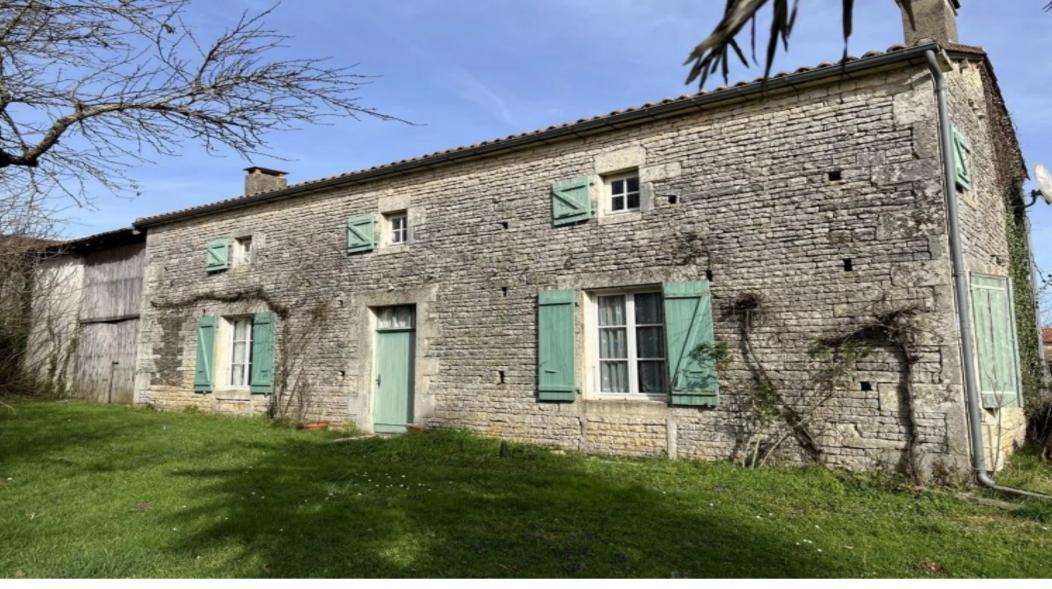

## Beautiful stone house with garden and river frontage,

**€162,000** 

16510, Verteuil-Sur-Charente, Charente, Nouvelle-Aquitaine

Ref: BVI66560

\* Available \* 2 Beds \* 1 Bath

Beautiful stone house with garden and river frontage

## **Property Description**

Situated in a lovely riverside village, this pretty stone property is habitable straight away but with a little updating it could be magnificent. The house comes with an easy to maintain attached garden, a garage, and across the lane is a plot of land with fruit trees that leads down to the Charente river - perfect for fishing, canoeing or swimming.