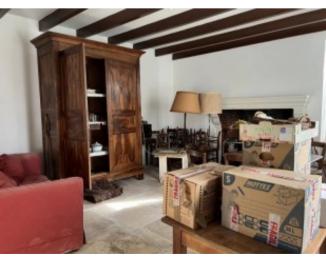

The house is comprised of an entrance hall, a large kitchen / lounge /diner with fireplace, a storeroom, WC, shower room and a large double bedroom, all on the ground floor. Upstairs there is a huge landing of  $38\text{m}\text{Å}^2$  (which could easily be converted into at least 2 bedrooms) and a separate bedroom too.