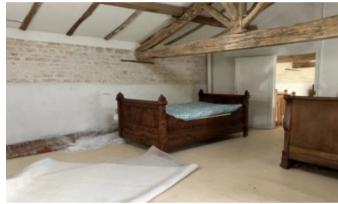

The house is comprised of an entrance hall, a large kitchen / lounge /diner with fireplace, a storeroom, WC, shower room and a large double bedroom, all on the ground floor. Upstairs there is a huge landing of  $38\text{m}\text{Å}^2$  (which could easily be converted into at least 2 bedrooms) and a separate bedroom too.