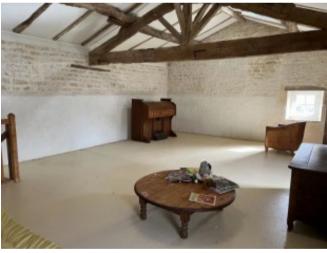

The house is comprised of an entrance hall, a large kitchen / lounge /diner with fireplace, a storeroom, WC, shower room and a large double bedroom, all on the ground floor. Upstairs there is a huge landing of  $38\text{m}\text{Å}^2$  (which could easily be converted into at least 2 bedrooms) and a separate bedroom too.