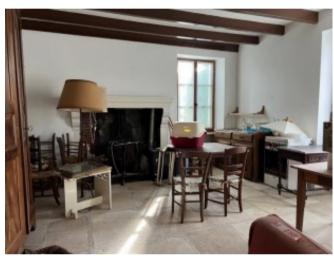

The house is comprised of an entrance hall, a large kitchen / lounge /diner with fireplace, a storeroom, WC, shower room and a large double bedroom, all on the ground floor. Upstairs there is a huge landing of  $38\text{m}\text{Å}^2$  (which could easily be converted into at least 2 bedrooms) and a separate bedroom too.