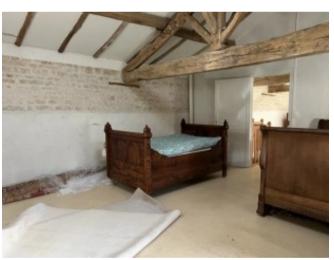

The house is comprised of an entrance hall, a large kitchen / lounge /diner with fireplace, a storeroom, WC, shower room and a large double bedroom, all on the ground floor. Upstairs there is a huge landing of  $38\text{m}\text{Å}^2$  (which could easily be converted into at least 2 bedrooms) and a separate bedroom too.