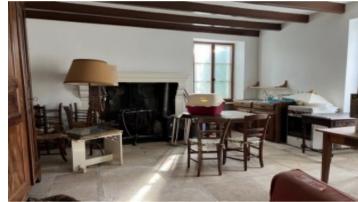

The house is comprised of an entrance hall, a large kitchen / lounge /diner with fireplace, a storeroom, WC, shower room and a large double bedroom, all on the ground floor. Upstairs there is a huge landing of  $38\text{m}\text{Å}^2$  (which could easily be converted into at least 2 bedrooms) and a separate bedroom too.