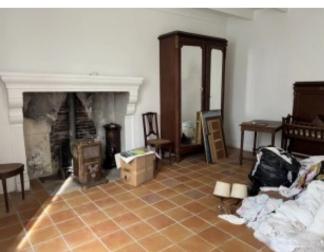

The house is comprised of an entrance hall, a large kitchen / lounge /diner with fireplace, a storeroom, WC, shower room and a large double bedroom, all on the ground floor. Upstairs there is a huge landing of  $38\text{m}\text{Å}^2$  (which could easily be converted into at least 2 bedrooms) and a separate bedroom too.