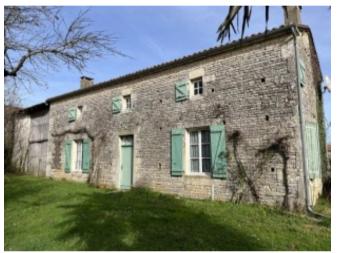

## Beautiful stone house with garden and river frontage,

**€162,000** 

16510, Verteuil-Sur-Charente, Charente, Nouvelle-Aquitaine

Ref: BVI66560

\* Available \* 2 Beds \* 1 Bath

Beautiful stone house with garden and river frontage

## **Property Description**

Situated in a lovely riverside village, this pretty stone property is habitable straight away but with a little updating it could be magnificent. The house comes with an easy to maintain attached garden, a garage, and across the lane is a plot of land with fruit trees that leads down to the Charente river - perfect for fishing, canoeing or swimming.