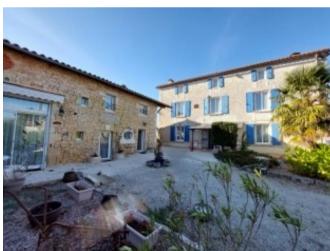

## **Property Description**

Set in a pretty riverside village with bar/restaurant just 10 minutes from the town of Mansle, this grand Maison de Maître comes with the added bonus of a fully renovated gîte, a beautiful pool area with bar, sauna and gym, as well as beautiful grounds of nearly 2 acres.

Accross the courtyard the g $\tilde{A}$ ®te comprises a huge lounge/diner of 60m $\hat{A}^2$  with stone fireplace, a kitchen, laundry room, storeroom and WC. On the first floor a landing leads to the master suite comprised of a bedroom, dressing room and bathroom, two further bedrooms and a shower room with WC.

Behind the gîte are a series of outbuildings including a wine cellar, workshop, boiler room and storeroom.

In the courtyard there is also a barn / garage.

Behind the main house is the amazing pool and relaxing area comprised of the large pool with solar shower, pool house, barn, sauna, gym, WC and pump house.