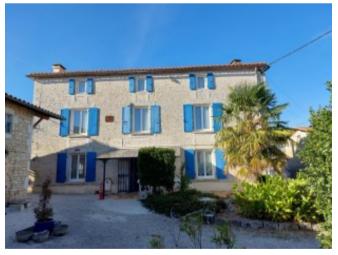

## Beautiful 6-bed Maison de Maître with 3-bed gîte, swimming pool and 8481m<sup>2</sup> of land,

€396,900

Ref: BVI66227

16460, Valence, Charente, Nouvelle-Aquitaine

\* Available \* 9 Beds \* 4 Baths

Beautiful 6-bed Maison de Maître with 3-bed gîte, swimming pool and 8481m² of land

## **Property Description**

Set in a pretty riverside village with bar/restaurant just 10 minutes from the town of Mansle, this grand Maison de Maître comes with the added bonus of a fully renovated gîte, a beautiful pool area with bar, sauna and gym, as well as beautiful grounds of nearly 2 acres.

The main house is comprised of an entrance hall leading to a kitchen/diner, a lounge with a fireplace, a WC and an access down to the wine cellar. On the first floor a landing leads to a master bedroom with shower room and walk-in wardrobe, a shower room and another double bedroom. The second floor comprises 4 bedrooms, a shower room and a WC.