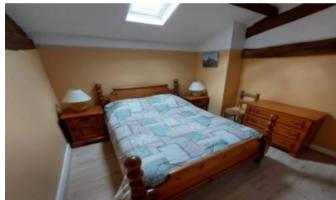

The main house is comprised of an entrance hall leading to a kitchen/diner, a lounge with a fireplace, a WC and an access down to the wine cellar. On the first floor a landing leads to a master bedroom with shower room and walk-in wardrobe, a shower room and another double bedroom. The second floor comprises 4 bedrooms, a shower room and a WC.

Accross the courtyard the g $\tilde{A}$ ®te comprises a huge lounge/diner of 60m $\hat{A}^2$  with stone fireplace, a kitchen, laundry room, storeroom and WC. On the first floor a landing leads to the master suite comprised of a bedroom, dressing room and bathroom, two further bedrooms and a shower room with WC.