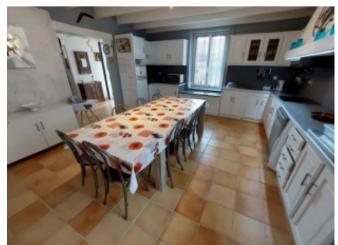

The main house is comprised of an entrance hall leading to a kitchen/diner, a lounge with a fireplace, a WC and an access down to the wine cellar. On the first floor a landing leads to a master bedroom with shower room and walk-in wardrobe, a shower room and another double bedroom. The second floor comprises 4 bedrooms, a shower room and a WC.