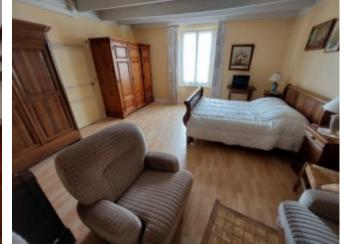

The main house is comprised of an entrance hall leading to a kitchen/diner, a lounge with a fireplace, a WC and an access down to the wine cellar. On the first floor a landing leads to a master bedroom with shower room and walk-in wardrobe, a shower room and another double bedroom. The second floor comprises 4 bedrooms, a shower room and a WC.