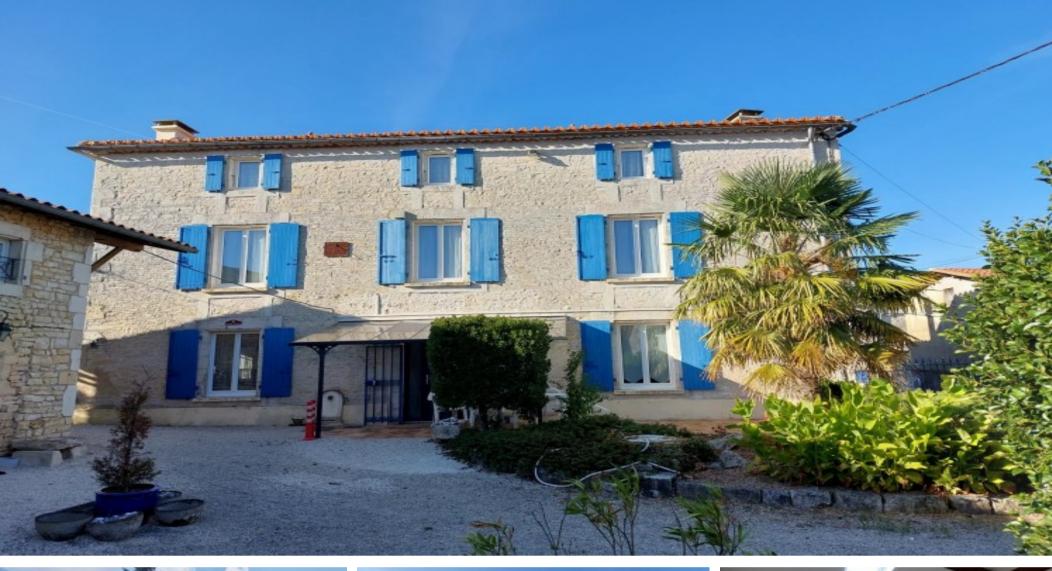

## Beautiful 6-bed Maison de Maître with 3-bed gîte, swimming pool and 8481m<sup>2</sup> of land,

€396,900

Ref: BVI66227

16460, Valence, Charente, Nouvelle-Aquitaine

\* Available \* 9 Beds \* 4 Baths

Beautiful 6-bed Maison de Maître with 3-bed gîte, swimming pool and 8481m² of land

## **Property Description**

Set in a pretty riverside village with bar/restaurant just 10 minutes from the town of Mansle, this grand Maison de Maître comes with the added bonus of a fully renovated gîte, a beautiful pool area with bar, sauna and gym, as well as beautiful grounds of nearly 2 acres.

The main house is comprised of an entrance hall leading to a kitchen/diner, a lounge with a fireplace, a WC and an access down to the wine cellar. On the first floor a landing leads to a master bedroom with shower room and walk-in wardrobe, a shower room and another double bedroom. The second floor comprises 4 bedrooms, a shower room and a WC.