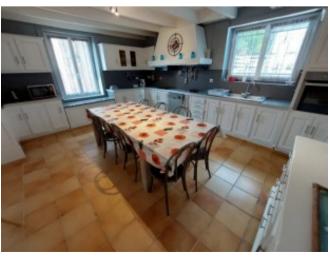

The main house is comprised of an entrance hall leading to a kitchen/diner, a lounge with a fireplace, a WC and an access down to the wine cellar. On the first floor a landing leads to a master bedroom with shower room and walk-in wardrobe, a shower room and another double bedroom. The second floor comprises 4 bedrooms, a shower room and a WC.

Accross the courtyard the g $\tilde{A}$ ®te comprises a huge lounge/diner of 60m $\hat{A}^2$  with stone fireplace, a kitchen, laundry room, storeroom and WC. On the first floor a landing leads to the master suite comprised of a bedroom, dressing room and bathroom, two further bedrooms and a shower room with WC.