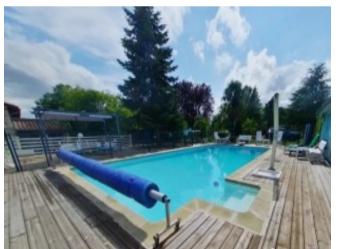

## **Property Description**

Set in a pretty riverside village with bar/restaurant just 10 minutes from the town of Mansle, this grand Maison de Maître comes with the added bonus of a fully renovated gîte, a beautiful pool area with bar, sauna and gym, as well as beautiful grounds of nearly 2 acres.

Behind the gîte are a series of outbuildings including a wine cellar, workshop, boiler room and storeroom.

In the courtyard there is also a barn / garage.

Behind the main house is the amazing pool and relaxing area comprised of the large pool with solar shower, pool house, barn, sauna, gym, WC and pump house.