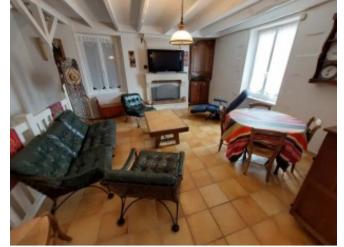

The main house is comprised of an entrance hall leading to a kitchen/diner, a lounge with a fireplace, a WC and an access down to the wine cellar. On the first floor a landing leads to a master bedroom with shower room and walk-in wardrobe, a shower room and another double bedroom. The second floor comprises 4 bedrooms, a shower room and a WC.