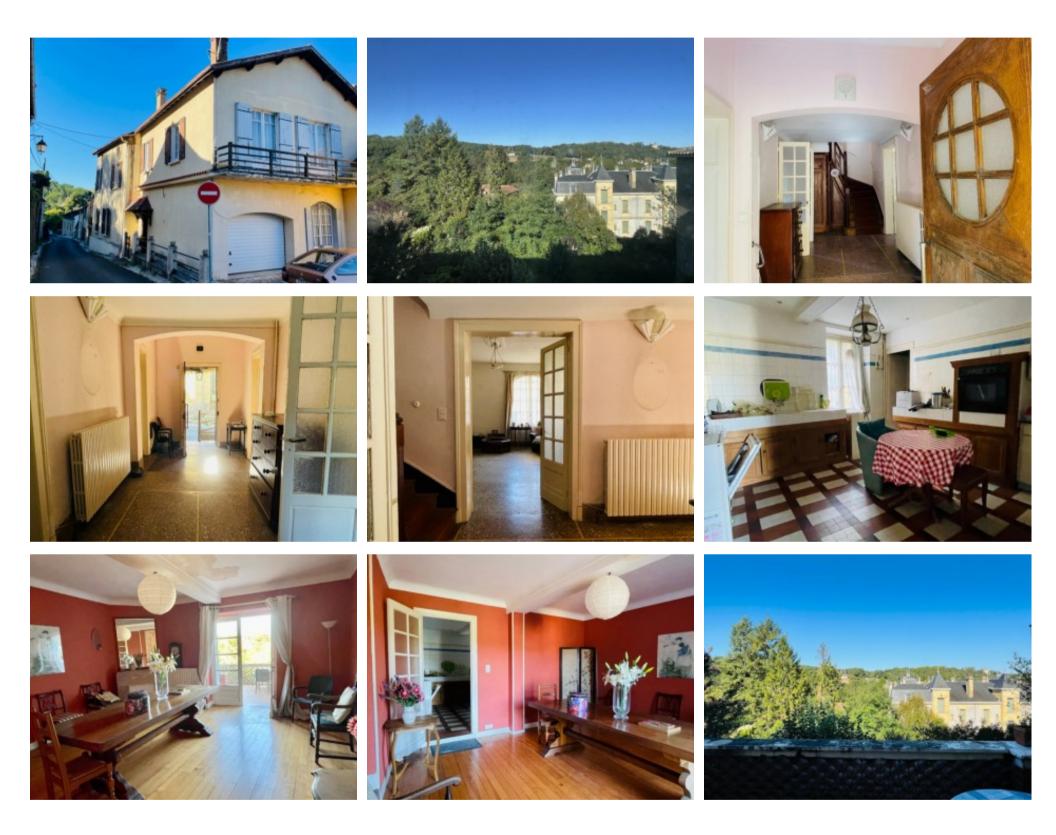

## €140,000

24150, Dordogne, Nouvelle-Aquitaine

\* 4 Beds \* 178m2

This 1930's house has kept its character throughout the years and only needs a new modern makeover. it offers 178m2 habitable, an attached garage, an off street parking space, a 97m2 cellar with direct acces to the garden and a loft. On the ground floor, a 16m2 entrance hall, guest toilet, the kitchen and back kitchen, dining room leading to a terrace, living room and the garage. On the first floor, four bedrooms and two shower rooms with toilet. The same staircase takes you to the loft. The mature 250m2 garden is the perfect gardener's playground for this village house. Huge potential!

## **Property Description**

This 1930's house has kept its character throughout the years and only needs a new modern makeover. it offers 178m2 habitable, an attached garage, an off street parking space, a 97m2 cellar with direct acces to the garden and a loft. On the ground floor, a 16m2 entrance hall, guest toilet, the kitchen and back kitchen, dining room leading to a terrace, living room and the garage. On the first floor, four bedrooms and two shower rooms with toilet. The same staircase takes you to the loft. The mature 250m2 garden is the perfect gardener's playground for this village house. Huge potential!