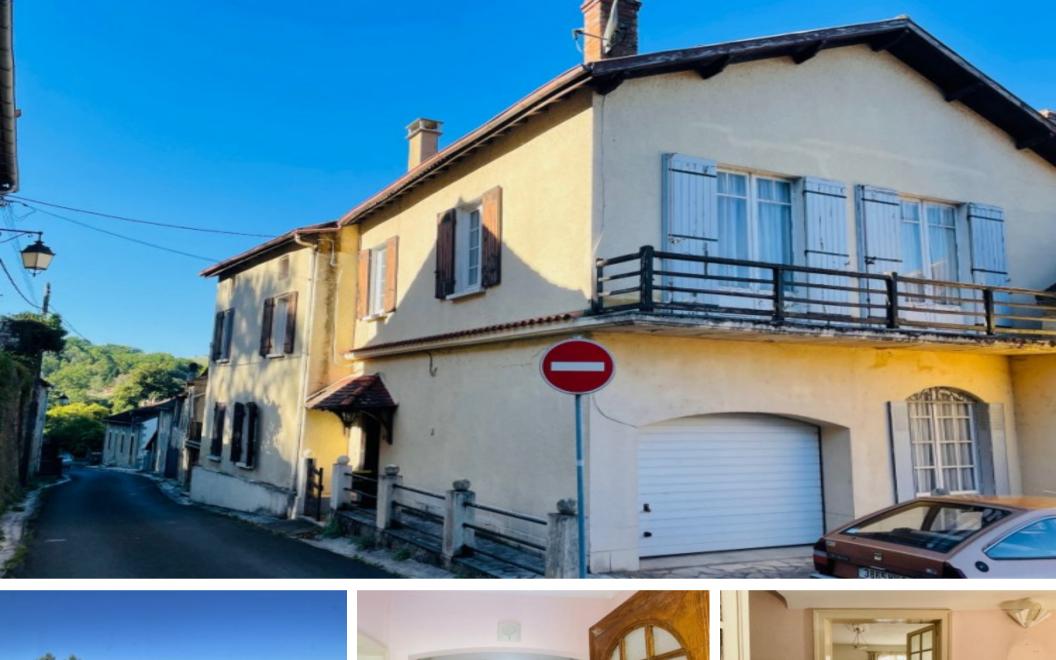

## €140,000

24150, Dordogne, Nouvelle-Aquitaine

\* 4 Beds \* 178m2

This 1930's house has kept its character throughout the years and only needs a new modern makeover. it offers 178m2 habitable, an attached garage, an off street parking space, a 97m2 cellar with direct acces to the garden and a loft. On the ground floor, a 16m2 entrance hall, guest toilet, the kitchen and back kitchen, dining room leading to a terrace, living room and the garage. On the first floor, four bedrooms and two shower rooms with toilet. The same staircase takes you to the loft. The mature 250m2 garden is the perfect gardener's playground for this village house. Huge potential!

## **Property Description**

This 1930's house has kept its character throughout the years and only needs a new modern makeover. it offers 178m2 habitable, an attached garage, an off street parking space, a 97m2 cellar with direct acces to the garden and a loft. On the ground floor, a 16m2 entrance hall, guest toilet, the kitchen and back kitchen, dining room leading to a terrace, living room and the garage. On the first floor, four bedrooms and two shower rooms with toilet. The same staircase takes you to the loft. The mature 250m2 garden is the perfect gardener's playground for this village house. Huge potential!