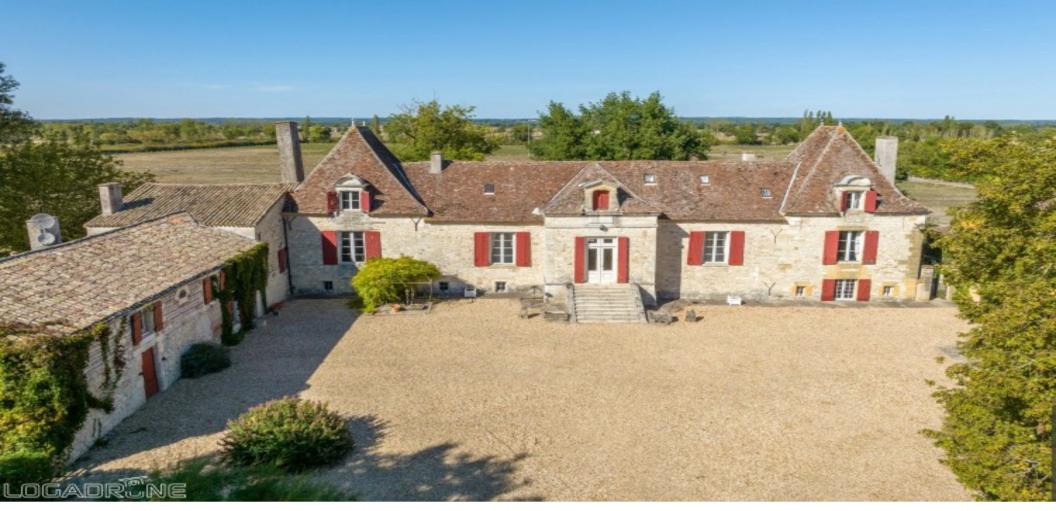

#### **Property Description**

It is believed that parts of this historically beautiful property date back to Roman times. With a long, tree lined driveway leading into a gated courtyard, the main property proudly faces south onto the courtyard with stone steps up to the main entrance and into the grand hall.

The property was renovated from 2012. The current owners retained all of its original character and features, with spacious light rooms and high ceilings and superb original floors.

In the Chateau there are 7 bedrooms and 7 modern luxury bathrooms, a large farmhouse kitchen, from which a spiral staircase leads down to the summer kitchen on the garden level, which in turn leads out to the covered terrace and 16m long swimming pool. The house boasts various beautiful reception rooms, many with double aspect views, a large utility room and 5 rooms in the cellar. A further second floor offers the opportunity to increase the habitable surface as a series of rooms, that would have been staff quarters, are ready to renovate (subject to any necessary permissions).