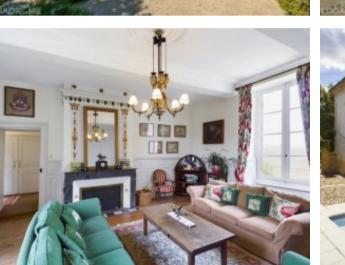

The property was renovated from 2012. The current owners retained all of its original character and features, with spacious light rooms and high ceilings and superb original floors.

In the Chateau there are 7 bedrooms and 7 modern luxury bathrooms, a large farmhouse kitchen, from which a spiral staircase leads down to the summer kitchen on the garden level, which in turn leads out to the covered terrace and 16m long swimming pool. The house boasts various beautiful reception rooms, many with double aspect views, a large utility room and 5 rooms in the cellar. A further second floor offers the opportunity to increase the habitable surface as a series of rooms, that would have been staff quarters, are ready to renovate (subject to any necessary permissions).