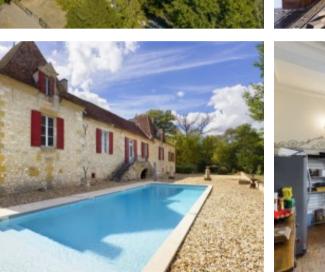

The property was renovated from 2012. The current owners retained all of its original character and features, with spacious light rooms and high ceilings and superb original floors.

In the Chateau there are 7 bedrooms and 7 modern luxury bathrooms, a large farmhouse kitchen, from which a spiral staircase leads down to the summer kitchen on the garden level, which in turn leads out to the covered terrace and 16m long swimming pool. The house boasts various beautiful reception rooms, many with double aspect views, a large utility room and 5 rooms in the cellar. A further second floor offers the opportunity to increase the habitable surface as a series of rooms, that would have been staff quarters, are ready to renovate (subject to any necessary permissions).