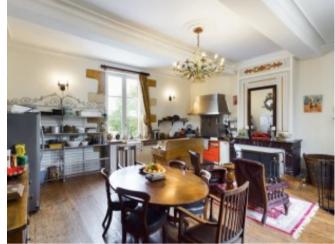

The property was renovated from 2012. The current owners retained all of its original character and features, with spacious light rooms and high ceilings and superb original floors.

In the Chateau there are 7 bedrooms and 7 modern luxury bathrooms, a large farmhouse kitchen, from which a spiral staircase leads down to the summer kitchen on the garden level, which in turn leads out to the covered terrace and 16m long swimming pool. The house boasts various beautiful reception rooms, many with double aspect views, a large utility room and 5 rooms in the cellar. A further second floor offers the opportunity to increase the habitable surface as a series of rooms, that would have been staff quarters, are ready to renovate (subject to any necessary permissions).