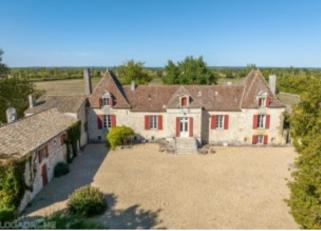

#### **Property Description**

It is believed that parts of this historically beautiful property date back to Roman times. With a long, tree lined driveway leading into a gated courtyard, the main property proudly faces south onto the courtyard with stone steps up to the main entrance and into the grand hall.

The property was renovated from 2012. The current owners retained all of its original character and features, with spacious light rooms and high ceilings and superb original floors.

In the Chateau there are 7 bedrooms and 7 modern luxury bathrooms, a large farmhouse kitchen, from which a spiral staircase leads down to the summer kitchen on the garden level, which in turn leads out to the covered terrace and 16m long swimming pool. The house boasts various beautiful reception rooms, many with double aspect views, a large utility room and 5 rooms in the cellar. A further second floor offers the opportunity to increase the habitable surface as a series of rooms, that would have been staff quarters, are ready to renovate (subject to any necessary permissions).