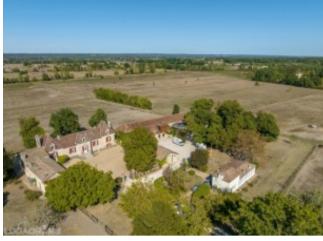

#### **Property Description**

It is believed that parts of this historically beautiful property date back to Roman times. With a long, tree lined driveway leading into a gated courtyard, the main property proudly faces south onto the courtyard with stone steps up to the main entrance and into the grand hall.

Although this property is perfect for someone with equestrian purposes, it is not limited to this purpose. As a luxury home close to Bergerac and its airport, or as an events centre, there is much potential.