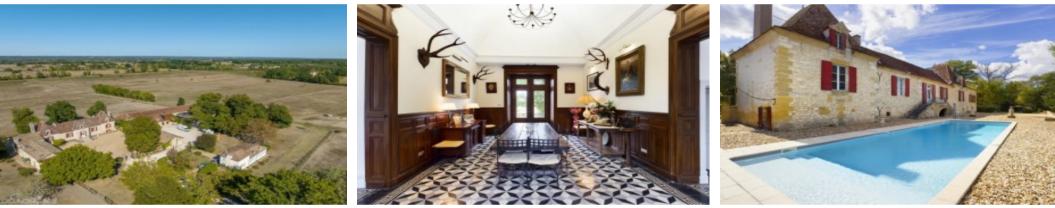

The property was renovated from 2012. The current owners retained all of its original character and features, with spacious light rooms and high ceilings and superb original floors.

In the Chateau there are 7 bedrooms and 7 modern luxury bathrooms, a large farmhouse kitchen, from which a spiral staircase leads down to the summer kitchen on the garden level, which in turn leads out to the covered terrace and 16m long swimming pool. The house boasts various beautiful reception rooms, many with double aspect views, a large utility room and 5 rooms in the cellar. A further second floor offers the opportunity to increase the habitable surface as a series of rooms, that would have been staff quarters, are ready to renovate (subject to any necessary permissions).

A separate gate house offers a 3 bedroom, 2 bathroom accommodation. In addition there is a major stable block with 14 boxes, 4 of which are foaling boxes and all have automatic feeders and CCTV cameras. Finally there is a tack room for equipment and a feed room. There are further barns that provide storage and a pigeonnier.

In addition there is a top of the range covered 6 horse walker with rubber matting and a large round pen with a sand surface. Surrounding the property there are several separate garden areas, but much of the 30 hectares are divided into paddocks with high quality electric fencing.