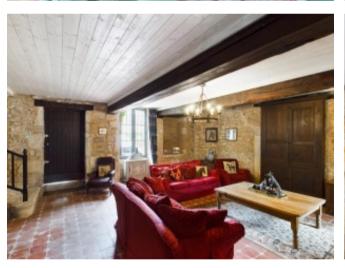

#### **Property Description**

It is believed that parts of this historically beautiful property date back to Roman times. With a long, tree lined driveway leading into a gated courtyard, the main property proudly faces south onto the courtyard with stone steps up to the main entrance and into the grand hall.

The property was renovated from 2012. The current owners retained all of its original character and features, with spacious light rooms and high ceilings and superb original floors.

In the Chateau there are 7 bedrooms and 7 modern luxury bathrooms, a large farmhouse kitchen, from which a spiral staircase leads down to the summer kitchen on the garden level, which in turn leads out to the covered terrace and 16m long swimming pool. The house boasts various beautiful reception rooms, many with double aspect views, a large utility room and 5 rooms in the cellar. A further second floor offers the opportunity to increase the habitable surface as a series of rooms, that would have been staff quarters, are ready to renovate (subject to any necessary permissions).