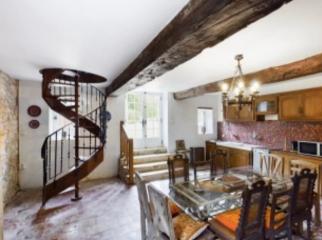

The property was renovated from 2012. The current owners retained all of its original character and features, with spacious light rooms and high ceilings and superb original floors.

In the Chateau there are 7 bedrooms and 7 modern luxury bathrooms, a large farmhouse kitchen, from which a spiral staircase leads down to the summer kitchen on the garden level, which in turn leads out to the covered terrace and 16m long swimming pool. The house boasts various beautiful reception rooms, many with double aspect views, a large utility room and 5 rooms in the cellar. A further second floor offers the opportunity to increase the habitable surface as a series of rooms, that would have been staff quarters, are ready to renovate (subject to any necessary permissions).