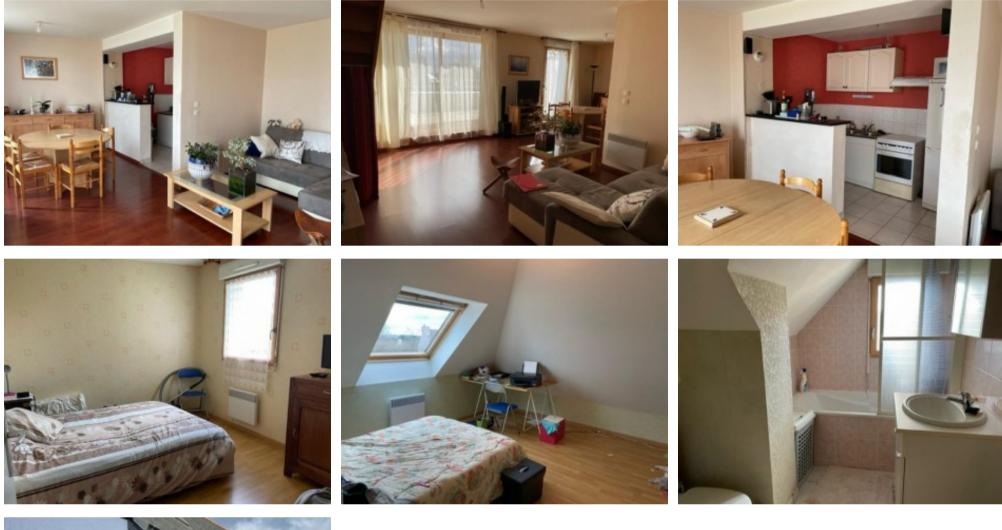

### **Property Description**

Exclusively, duplex apartment located in the heart of the city of 63 m2 with an additional south-facing terrace of 25 m2. ON the 1st floor of a building of beautiful contemporary construction. IN RDC: Kitchen opened on stay of 35 m2, a room of 12 m2, TOILET. On the 1st Floor: a bedroom, bathroom. Outside: Terrace of 25 m2 and individual closed underground garage.