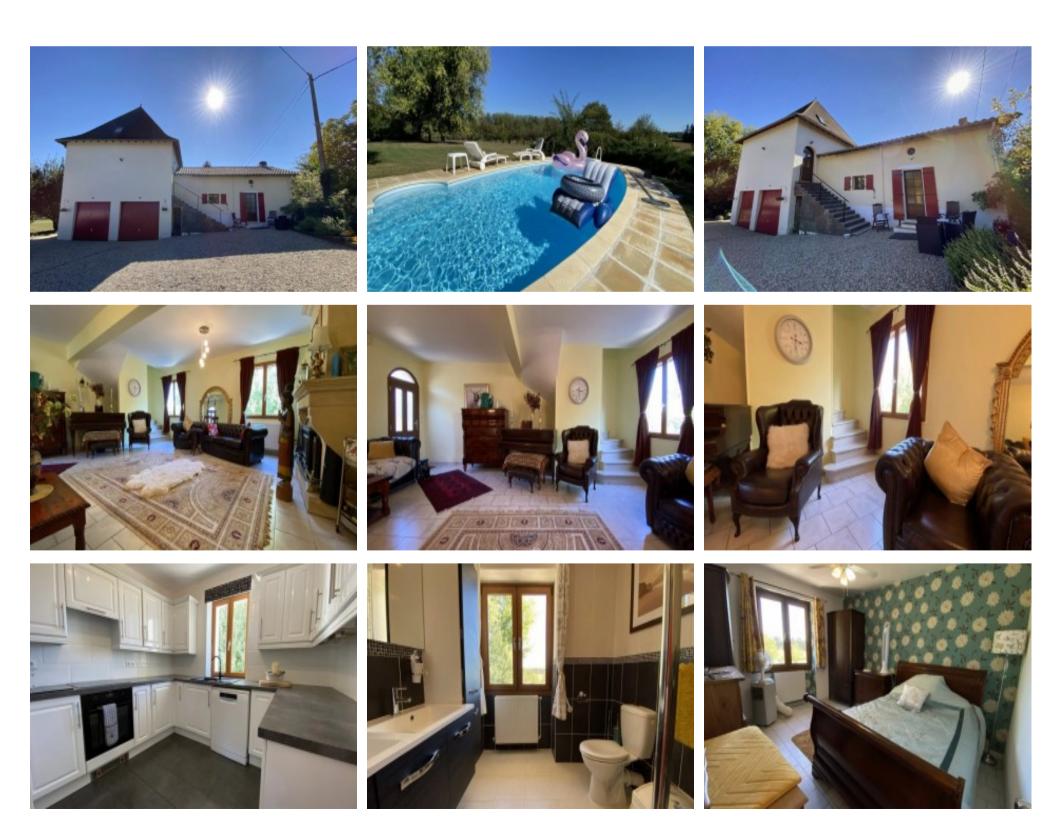

## **Property Description**

This property located at the gateway to the Périgord Noir is perfect for a large family or for someone aiming for a gîte activity in the separate 45 m2 part.

You enter in to a big living room on the first floor with a fire place and view over the garden. On this floor you also find a modern kitchen overlooking the terrasse/garden, one bathroom and one bedroom.

The second floor has exposed wood beams, two bedrooms, one separate WC and a bathroom with bathtub and a skylight.

The ground floor has a large garage with space for two cars, a summer kitchen connected to the terrasse, and a room that can be used as a bedroom or study, connected to the summer kitchen with exit towards the terrasse.

The gite has separate entrances towards the driveway and a private terrasse. Here you also find a bright kitchen/living room and two bedrooms, as well as a bathroom with shower and WC.

In the spacious newly fenced garden you find a lovely pool with view over the surrounding fields.