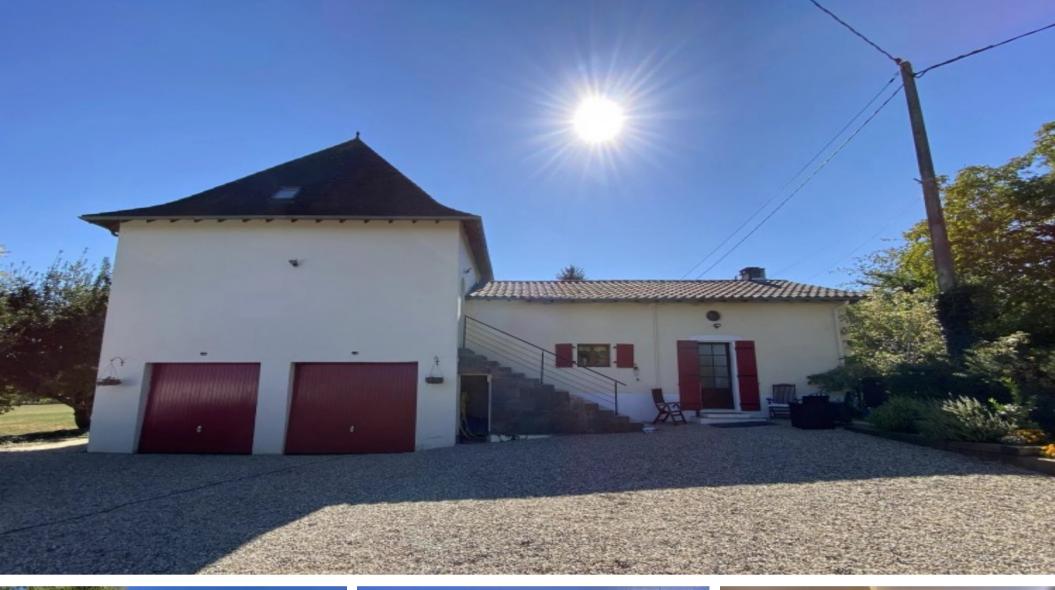

## **Property Description**

This property located at the gateway to the Périgord Noir is perfect for a large family or for someone aiming for a gîte activity in the separate 45 m2 part.

You enter in to a big living room on the first floor with a fire place and view over the garden. On this floor you also find a modern kitchen overlooking the terrasse/garden, one bathroom and one bedroom.

The second floor has exposed wood beams, two bedrooms, one separate WC and a bathroom with bathtub and a skylight.

The ground floor has a large garage with space for two cars, a summer kitchen connected to the terrasse, and a room that can be used as a bedroom or study, connected to the summer kitchen with exit towards the terrasse.