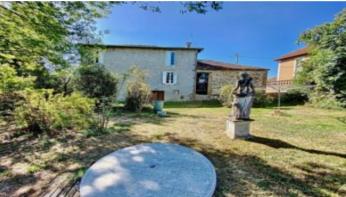

The house has a big attached garage of 60m<sup>2</sup> above of which is a loft space of equal size. There is a 60m<sup>2</sup> cellar in two sections and a 30m<sup>2</sup> livestock barn. These latter open to the enclosed garden which has a well.