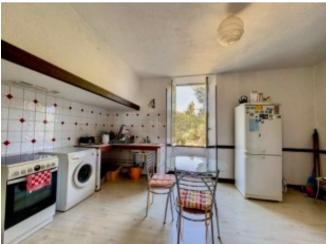

To the left of the entrance is a 20m<sup>2</sup> currently serving as sitting and dining room and which opens via a double door to the 17m<sup>2</sup> kitchen.

A wide staircase leads up to four bedrooms (13, 15, 20 & 22m<sup>2</sup>), the smallest having a small washroom.