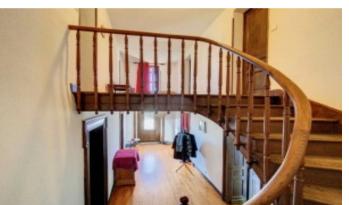

To the left of the entrance is a 20m<sup>2</sup> currently serving as sitting and dining room and which opens via a double door to the 17m<sup>2</sup> kitchen.

A wide staircase leads up to four bedrooms (13, 15, 20 & 22m<sup>2</sup>), the smallest having a small washroom.