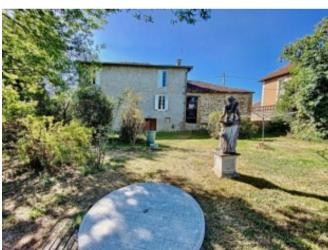

The house has a big attached garage of 60m<sup>2</sup> above of which is a loft space of equal size. There is a 60m<sup>2</sup> cellar in two sections and a 30m<sup>2</sup> livestock barn. These latter open to the enclosed garden which has a well.