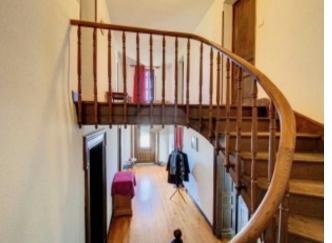

To the left of the entrance is a 20m<sup>2</sup> currently serving as sitting and dining room and which opens via a double door to the 17m<sup>2</sup> kitchen.

A wide staircase leads up to four bedrooms (13, 15, 20 & 22m<sup>2</sup>), the smallest having a small washroom.