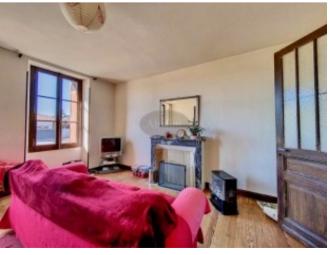

To the left of the entrance is a 20m<sup>2</sup> currently serving as sitting and dining room and which opens via a double door to the 17m<sup>2</sup> kitchen.

A wide staircase leads up to four bedrooms (13, 15, 20 & 22m<sup>2</sup>), the smallest having a small washroom.