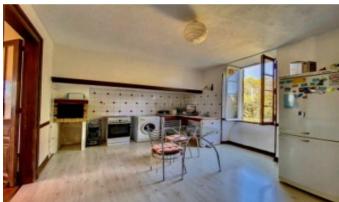

To the left of the entrance is a 20m<sup>2</sup> currently serving as sitting and dining room and which opens via a double door to the 17m<sup>2</sup> kitchen.

A wide staircase leads up to four bedrooms (13, 15, 20 & 22m<sup>2</sup>), the smallest having a small washroom.