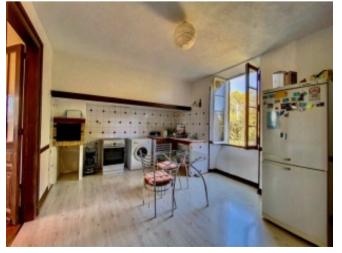

To the left of the entrance is a 20m<sup>2</sup> currently serving as sitting and dining room and which opens via a double door to the 17m<sup>2</sup> kitchen.

A wide staircase leads up to four bedrooms (13, 15, 20 & 22m<sup>2</sup>), the smallest having a small washroom.