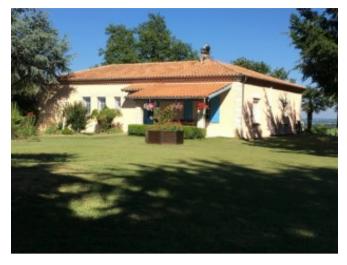

## Provencale style villa in an exceptional location with stunning views and near to Bergerac,

€424,000

Ref: BVI66859

24100, Bergerac, Dordogne, Nouvelle-Aquitaine

\* Available \* 4 Beds \* 1 Bath

Provencale style villa in an exceptional location with stunning views and near to Bergerac

## **Property Description**

The setting is truly enchanting and the overriding feeling is one of an exclusive residential area, a closely-guarded and well kept secret! There are a handful of neighbors along the little lane, but this property's generous plot is fully enclosed by hedges and fencing on all sides, ensuring complete privacy and tranquility. Ideal for pets or children to run free. The professionally laid out garden is full of exotic trees and shrubs designed to give continuous colour throughout the seasons and is a haven for wildlife. Beautiful birds and bird song are ever-present.

This property really does benefit from the best of both worlds.

It is perfect either as a permanent residence or holiday home or indeed an income-generating holiday-let.

The villa itself dates from the early 1980s but has been considerably modernised over the years. The light and spacious accommodation is conveniently laid out all on one-level, with a large basement underneath housing a large garage, laundry room and a games room as well as additional living space. There is the most fabulous terrace and conservatory to the rear ensuring that those magnificent views over the vine-covered valley can be enjoyed all year long. To the front of the property, there is covered terrace offering much needed shade in the summer months to enjoy all fresco dining, overlooking the beautiful grounds and across to the pool. The pool itself is covered and heated which considerably extends the season for usage and at 14 metres long and 5 metres wide, there is certainly plenty of room for everyone to be in it at once! There is also a pool house with fitted kitchen, pump house and a large wooden workshop in the grounds.