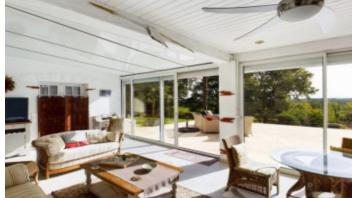

This property really does benefit from the best of both worlds.

It is perfect either as a permanent residence or holiday home or indeed an income-generating holiday-let.

The villa itself dates from the early 1980s but has been considerably modernised over the years. The light and spacious accommodation is conveniently laid out all on one-level, with a large basement underneath housing a large garage, laundry room and a games room as well as additional living space. There is the most fabulous terrace and conservatory to the rear ensuring that those magnificent views over the vine-covered valley can be enjoyed all year long. To the front of the property, there is covered terrace offering much needed shade in the summer months to enjoy all fresco dining, overlooking the beautiful grounds and across to the pool. The pool itself is covered and heated which considerably extends the season for usage and at 14 metres long and 5 metres wide, there is certainly plenty of room for everyone to be in it at once! There is also a pool house with fitted kitchen, pump house and a large wooden workshop in the grounds.