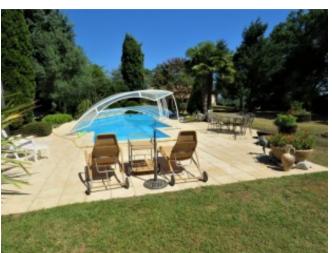

This property really does benefit from the best of both worlds.

It is perfect either as a permanent residence or holiday home or indeed an income-generating holiday-let.

The villa itself dates from the early 1980s but has been considerably modernised over the years. The light and spacious accommodation is conveniently laid out all on one-level, with a large basement underneath housing a large garage, laundry room and a games room as well as additional living space. There is the most fabulous terrace and conservatory to the rear ensuring that those magnificent views over the vine-covered valley can be enjoyed all year long. To the front of the property, there is covered terrace offering much needed shade in the summer months to enjoy all fresco dining, overlooking the beautiful grounds and across to the pool. The pool itself is covered and heated which considerably extends the season for usage and at 14 metres long and 5 metres wide, there is certainly plenty of room for everyone to be in it at once! There is also a pool house with fitted kitchen, pump house and a large wooden workshop in the grounds.