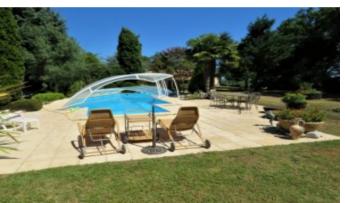

This property really does benefit from the best of both worlds.

It is perfect either as a permanent residence or holiday home or indeed an income-generating holiday-let.

The villa itself dates from the early 1980s but has been considerably modernised over the years. The light and spacious accommodation is conveniently laid out all on one-level, with a large basement underneath housing a large garage, laundry room and a games room as well as additional living space. There is the most fabulous terrace and conservatory to the rear ensuring that those magnificent views over the vine-covered valley can be enjoyed all year long. To the front of the property, there is covered terrace offering much needed shade in the summer months to enjoy all fresco dining, overlooking the beautiful grounds and across to the pool. The pool itself is covered and heated which considerably extends the season for usage and at 14 metres long and 5 metres wide, there is certainly plenty of room for everyone to be in it at once! There is also a pool house with fitted kitchen, pump house and a large wooden workshop in the grounds.