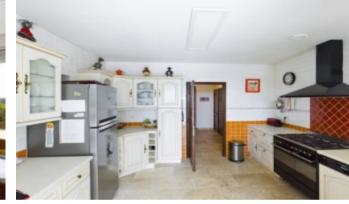

This property really does benefit from the best of both worlds.

It is perfect either as a permanent residence or holiday home or indeed an income-generating holiday-let.

The villa itself dates from the early 1980s but has been considerably modernised over the years. The light and spacious accommodation is conveniently laid out all on one-level, with a large basement underneath housing a large garage, laundry room and a games room as well as additional living space. There is the most fabulous terrace and conservatory to the rear ensuring that those magnificent views over the vine-covered valley can be enjoyed all year long. To the front of the property, there is covered terrace offering much needed shade in the summer months to enjoy all fresco dining, overlooking the beautiful grounds and across to the pool. The pool itself is covered and heated which considerably extends the season for usage and at 14 metres long and 5 metres wide, there is certainly plenty of room for everyone to be in it at once! There is also a pool house with fitted kitchen, pump house and a large wooden workshop in the grounds.