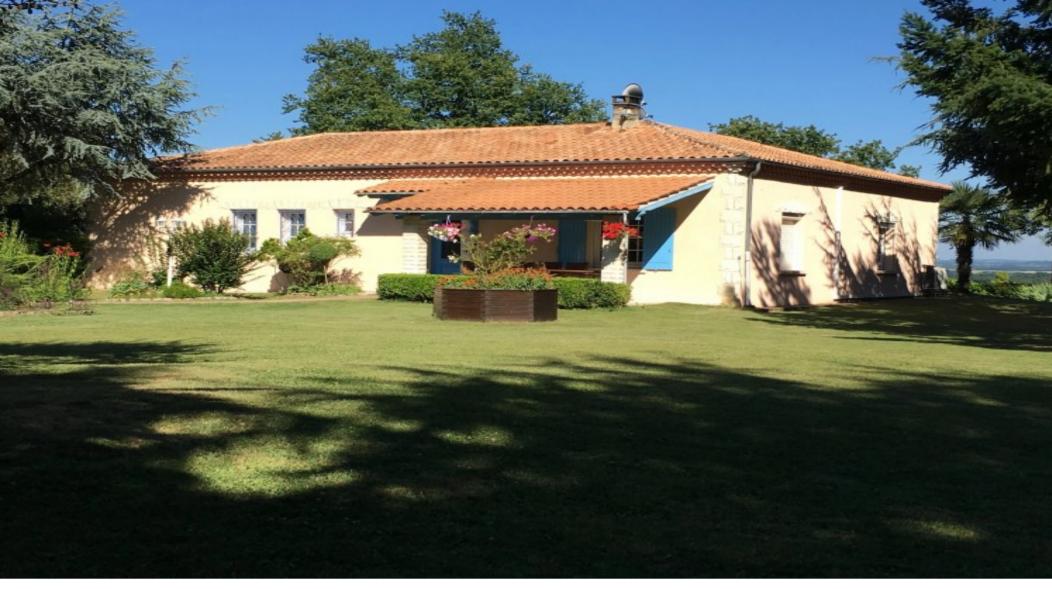

## Provencale style villa in an exceptional location with stunning views and near to Bergerac,

€424,000

Ref: BVI66859

24100, Bergerac, Dordogne, Nouvelle-Aquitaine

\* Available \* 4 Beds \* 1 Bath

Provencale style villa in an exceptional location with stunning views and near to Bergerac

This property really does benefit from the best of both worlds.

It is perfect either as a permanent residence or holiday home or indeed an income-generating holiday-let.

The villa itself dates from the early 1980s but has been considerably modernised over the years. The light and spacious accommodation is conveniently laid out all on one-level, with a large basement underneath housing a large garage, laundry room and a games room as well as additional living space. There is the most fabulous terrace and conservatory to the rear ensuring that those magnificent views over the vine-covered valley can be enjoyed all year long. To the front of the property, there is covered terrace offering much needed shade in the summer months to enjoy all fresco dining, overlooking the beautiful grounds and across to the pool. The pool itself is covered and heated which considerably extends the season for usage and at 14 metres long and 5 metres wide, there is certainly plenty of room for everyone to be in it at once! There is also a pool house with fitted kitchen, pump house and a large wooden workshop in the grounds.