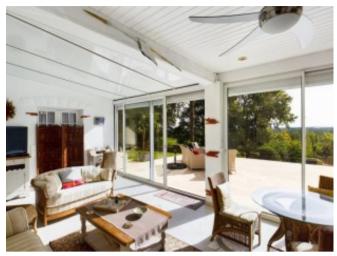

This property really does benefit from the best of both worlds.

It is perfect either as a permanent residence or holiday home or indeed an income-generating holiday-let.

The villa itself dates from the early 1980s but has been considerably modernised over the years. The light and spacious accommodation is conveniently laid out all on one-level, with a large basement underneath housing a large garage, laundry room and a games room as well as additional living space. There is the most fabulous terrace and conservatory to the rear ensuring that those magnificent views over the vine-covered valley can be enjoyed all year long. To the front of the property, there is covered terrace offering much needed shade in the summer months to enjoy all fresco dining, overlooking the beautiful grounds and across to the pool. The pool itself is covered and heated which considerably extends the season for usage and at 14 metres long and 5 metres wide, there is certainly plenty of room for everyone to be in it at once! There is also a pool house with fitted kitchen, pump house and a large wooden workshop in the grounds.