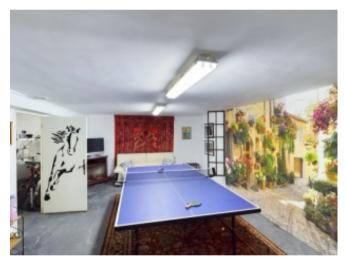

This property really does benefit from the best of both worlds.

It is perfect either as a permanent residence or holiday home or indeed an income-generating holiday-let.

The villa itself dates from the early 1980s but has been considerably modernised over the years. The light and spacious accommodation is conveniently laid out all on one-level, with a large basement underneath housing a large garage, laundry room and a games room as well as additional living space. There is the most fabulous terrace and conservatory to the rear ensuring that those magnificent views over the vine-covered valley can be enjoyed all year long. To the front of the property, there is covered terrace offering much needed shade in the summer months to enjoy all fresco dining, overlooking the beautiful grounds and across to the pool. The pool itself is covered and heated which considerably extends the season for usage and at 14 metres long and 5 metres wide, there is certainly plenty of room for everyone to be in it at once! There is also a pool house with fitted kitchen, pump house and a large wooden workshop in the grounds.