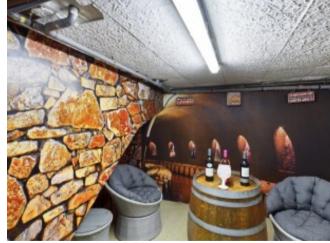

This property really does benefit from the best of both worlds.

It is perfect either as a permanent residence or holiday home or indeed an income-generating holiday-let.

The villa itself dates from the early 1980s but has been considerably modernised over the years. The light and spacious accommodation is conveniently laid out all on one-level, with a large basement underneath housing a large garage, laundry room and a games room as well as additional living space. There is the most fabulous terrace and conservatory to the rear ensuring that those magnificent views over the vine-covered valley can be enjoyed all year long. To the front of the property, there is covered terrace offering much needed shade in the summer months to enjoy all fresco dining, overlooking the beautiful grounds and across to the pool. The pool itself is covered and heated which considerably extends the season for usage and at 14 metres long and 5 metres wide, there is certainly plenty of room for everyone to be in it at once! There is also a pool house with fitted kitchen, pump house and a large wooden workshop in the grounds.