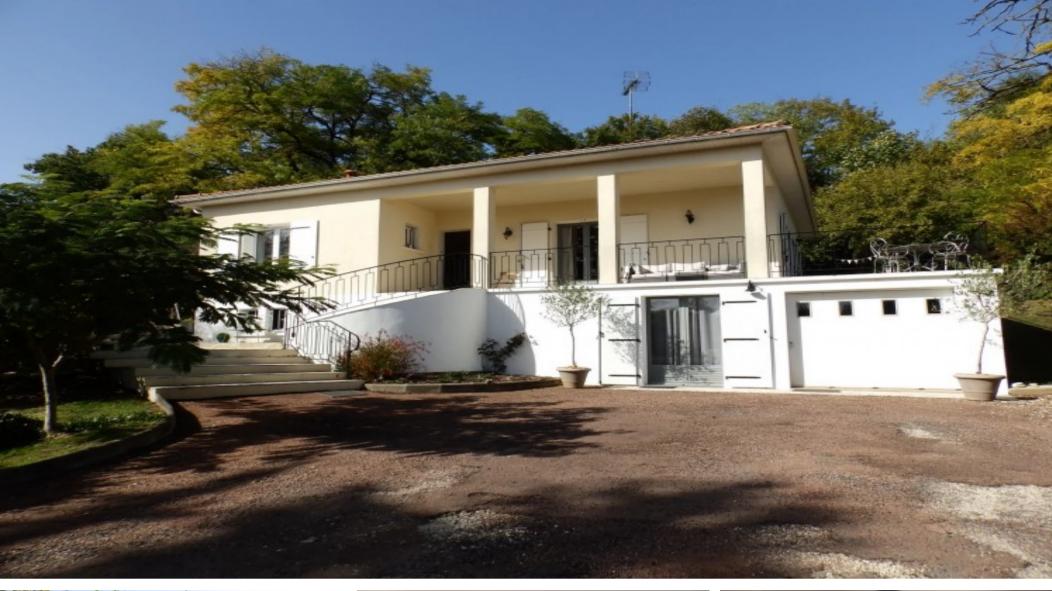

## Bungalow with renovated basement in its mature park,

€214,000

16700, Ruffec, Charente, Nouvelle-Aquitaine

Ref: BVI66906

\* Available \* 3 Beds \* 2 Baths

Bungalow with renovated basement in its mature park  $% \left( 1\right) =\left( 1\right) \left( 1\right) \left$ 

## **Property Description**

This beautifully renovated bungalow on the edge of the town of Ruffec sits in the middle of its own mature park.

It opens onto a large entrance hall, two double bedrooms, bathroom, wc. Large living room with fire place, dining room, fitted kitchen open to the dining room.

A small landing takes you to the basement where you will find a double bedroom, shower room, study, small sitting room, workshop and garage.

A terrace wraps around the house with stunning views.

Price including agency fees : €214.000 Price excluding agency fees : €200.000