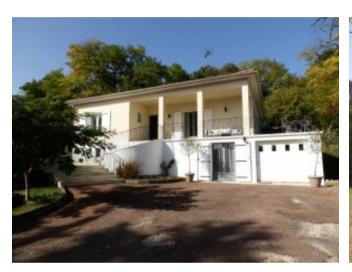

## Bungalow with renovated basement in its mature park,

€214,000

16700, Ruffec, Charente, Nouvelle-Aquitaine

Ref: BVI66906

\* Available \* 3 Beds \* 2 Baths

Bungalow with renovated basement in its mature park  $% \left( 1\right) =\left( 1\right) \left( 1\right) \left$ 

## **Property Description**

This beautifully renovated bungalow on the edge of the town of Ruffec sits in the middle of its own mature park.

It opens onto a large entrance hall, two double bedrooms, bathroom, wc. Large living room with fire place, dining room, fitted kitchen open to the dining room.