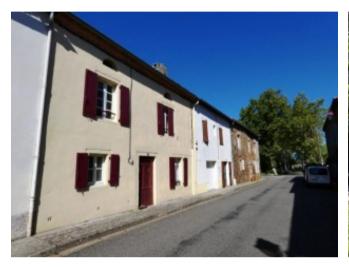

## Village House with garden,

81190, Pampelonne, Tarn, Occitanie

\* Available \* 2 Beds \* 2 Baths
Village House with garden

€90,000

Ref: BVI66902

## **Property Description**

This traditional stone village house has 2 large bedrooms on the first floor, then on the ground floor there is a bathroom with separate WC, a living room with wood burning stove leading into a dining room with direct access to the garden. The kitchen is also on the rear of the house with a doorway leading to a terrace and garden area. There are exposed beams, and original windows. The house has been well maintained but needs some modernisation to become a permanent home rather than just a holiday home. This property comes with a bonus of three seperate parcels of land, 2 of which are wooded, offering the potential supply of free firewood! This property is within walking distance of a good range of amenities including a shop, bar/restaurant, chemist, and doctors surgery.