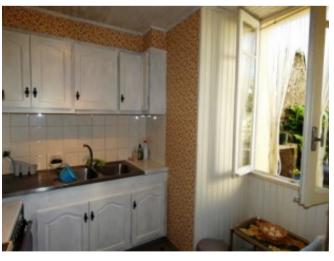

## **Property Description**

This traditional stone village house has 2 large bedrooms on the first floor, then on the ground floor there is a bathroom with separate WC, a living room with wood burning stove leading into a dining room with direct access to the garden. The kitchen is also on the rear of the house with a doorway leading to a terrace and garden area. There are exposed beams, and original windows. The house has been well maintained but needs some modernisation to become a permanent home rather than just a holiday home. This property comes with a bonus of three seperate parcels of land, 2 of which are wooded, offering the potential supply of free firewood! This property is within walking distance of a good range of amenities including a shop, bar/restaurant, chemist, and doctors surgery.