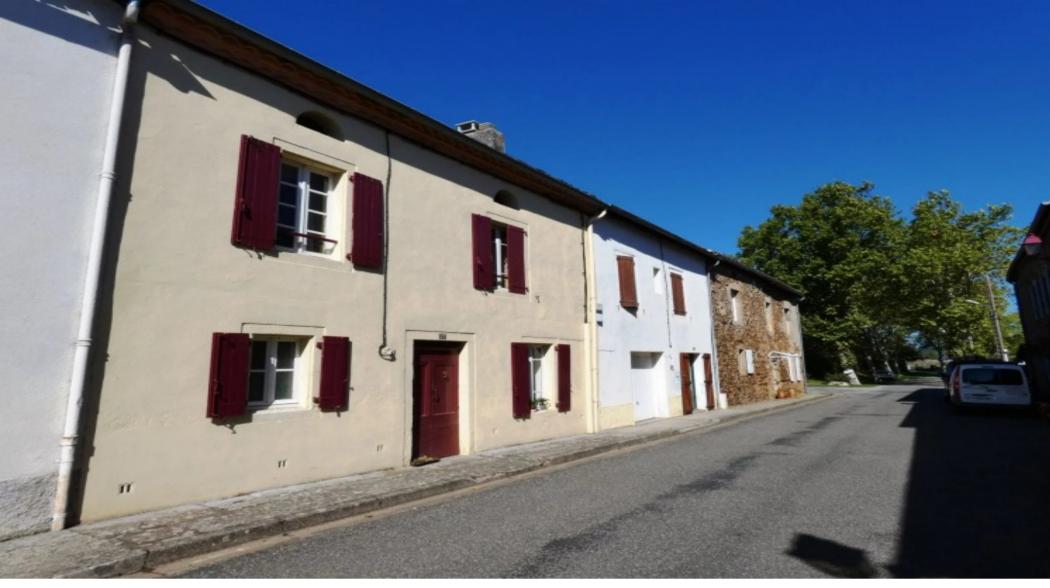

## Village House with garden,

81190, Pampelonne, Tarn, Occitanie

\* Available \* 2 Beds \* 2 Baths
Village House with garden

€90,000

Ref: BVI66902

## **Property Description**

This traditional stone village house has 2 large bedrooms on the first floor, then on the ground floor there is a bathroom with separate WC, a living room with wood burning stove leading into a dining room with direct access to the garden. The kitchen is also on the rear of the house with a doorway leading to a terrace and garden area. There are exposed beams, and original windows. The house has been well maintained but needs some modernisation to become a permanent home rather than just a holiday home. This property comes with a bonus of three seperate parcels of land, 2 of which are wooded, offering the potential supply of free firewood! This property is within walking distance of a good range of amenities including a shop, bar/restaurant, chemist, and doctors surgery.