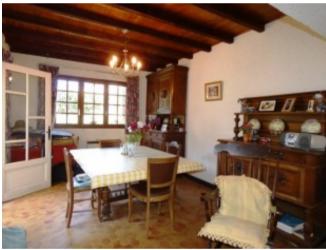

## **Property Description**

This traditional stone village house has 2 large bedrooms on the first floor, then on the ground floor there is a bathroom with separate WC, a living room with wood burning stove leading into a dining room with direct access to the garden. The kitchen is also on the rear of the house with a doorway leading to a terrace and garden area. There are exposed beams, and original windows. The house has been well maintained but needs some modernisation to become a permanent home rather than just a holiday home. This property comes with a bonus of three seperate parcels of land, 2 of which are wooded, offering the potential supply of free firewood! This property is within walking distance of a good range of amenities including a shop, bar/restaurant, chemist, and doctors surgery.