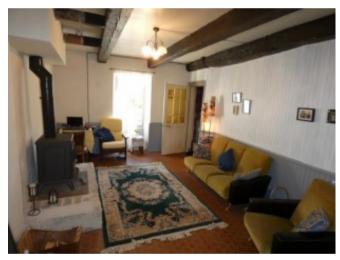

## **Property Description**

This traditional stone village house has 2 large bedrooms on the first floor, then on the ground floor there is a bathroom with separate WC, a living room with wood burning stove leading into a dining room with direct access to the garden. The kitchen is also on the rear of the house with a doorway leading to a terrace and garden area. There are exposed beams, and original windows. The house has been well maintained but needs some modernisation to become a permanent home rather than just a holiday home. This property comes with a bonus of three seperate parcels of land, 2 of which are wooded, offering the potential supply of free firewood! This property is within walking distance of a good range of amenities including a shop, bar/restaurant, chemist, and doctors surgery.