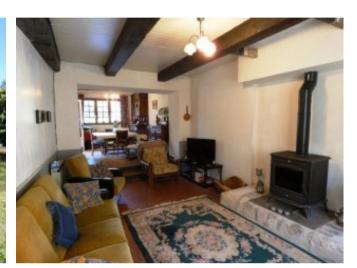

## **Property Description**

This traditional stone village house has 2 large bedrooms on the first floor, then on the ground floor there is a bathroom with separate WC, a living room with wood burning stove leading into a dining room with direct access to the garden. The kitchen is also on the rear of the house with a doorway leading to a terrace and garden area. There are exposed beams, and original windows. The house has been well maintained but needs some modernisation to become a permanent home rather than just a holiday home. This property comes with a bonus of three seperate parcels of land, 2 of which are wooded, offering the potential supply of free firewood! This property is within walking distance of a good range of amenities including a shop, bar/restaurant, chemist, and doctors surgery.