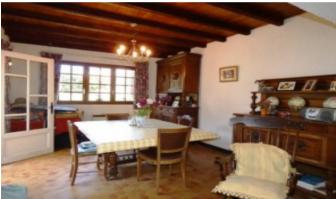

## **Property Description**

This traditional stone village house has 2 large bedrooms on the first floor, then on the ground floor there is a bathroom with separate WC, a living room with wood burning stove leading into a dining room with direct access to the garden. The kitchen is also on the rear of the house with a doorway leading to a terrace and garden area. There are exposed beams, and original windows. The house has been well maintained but needs some modernisation to become a permanent home rather than just a holiday home. This property comes with a bonus of three seperate parcels of land, 2 of which are wooded, offering the potential supply of free firewood! This property is within walking distance of a good range of amenities including a shop, bar/restaurant, chemist, and doctors surgery.