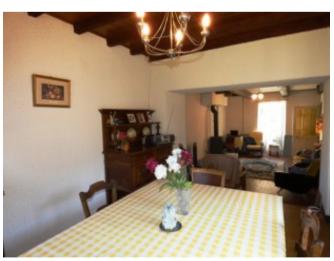

## **Property Description**

This traditional stone village house has 2 large bedrooms on the first floor, then on the ground floor there is a bathroom with separate WC, a living room with wood burning stove leading into a dining room with direct access to the garden. The kitchen is also on the rear of the house with a doorway leading to a terrace and garden area. There are exposed beams, and original windows. The house has been well maintained but needs some modernisation to become a permanent home rather than just a holiday home. This property comes with a bonus of three seperate parcels of land, 2 of which are wooded, offering the potential supply of free firewood! This property is within walking distance of a good range of amenities including a shop, bar/restaurant, chemist, and doctors surgery.