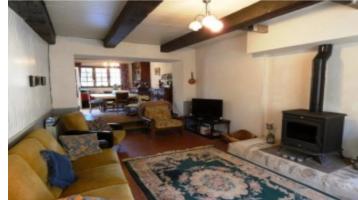

## **Property Description**

This traditional stone village house has 2 large bedrooms on the first floor, then on the ground floor there is a bathroom with separate WC, a living room with wood burning stove leading into a dining room with direct access to the garden. The kitchen is also on the rear of the house with a doorway leading to a terrace and garden area. There are exposed beams, and original windows. The house has been well maintained but needs some modernisation to become a permanent home rather than just a holiday home. This property comes with a bonus of three seperate parcels of land, 2 of which are wooded, offering the potential supply of free firewood! This property is within walking distance of a good range of amenities including a shop, bar/restaurant, chemist, and doctors surgery.