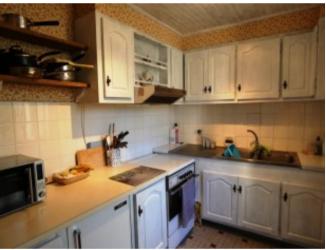

## **Property Description**

This traditional stone village house has 2 large bedrooms on the first floor, then on the ground floor there is a bathroom with separate WC, a living room with wood burning stove leading into a dining room with direct access to the garden. The kitchen is also on the rear of the house with a doorway leading to a terrace and garden area. There are exposed beams, and original windows. The house has been well maintained but needs some modernisation to become a permanent home rather than just a holiday home. This property comes with a bonus of three seperate parcels of land, 2 of which are wooded, offering the potential supply of free firewood! This property is within walking distance of a good range of amenities including a shop, bar/restaurant, chemist, and doctors surgery.