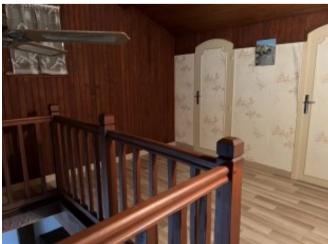

Renovations have been started on the second house, but need to be completed. There is a large room which is currently set up to be used as a living room/kitchen.

A corridor to the rear of the building leads to 2 bedrooms and a separate toilet and bathroom to be finished. Adjoining rooms offer further renovation possibilities (subject to any necessary permissions).