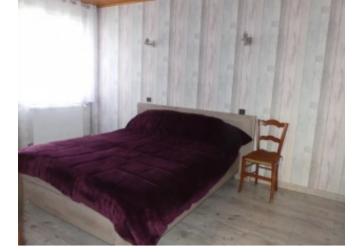

Access to the first house is through a bright and spacious veranda. The entrance hall leads to a spacious living room with mezzanine above, which would be an ideal office space. There is a fitted kitchen, which leads to a bathroom with shower, a separate toilet and laundry room with gas tank and sink. A bright and accessible bedroom is also on the ground floor. To the rear of the house there is a barn, which is currently set out as a workshop, and a vaulted cellar, providing practical storage space.