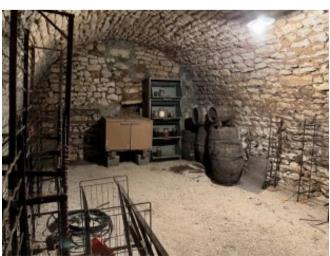

Access to the first house is through a bright and spacious veranda. The entrance hall leads to a spacious living room with mezzanine above, which would be an ideal office space. There is a fitted kitchen, which leads to a bathroom with shower, a separate toilet and laundry room with gas tank and sink. A bright and accessible bedroom is also on the ground floor. To the rear of the house there is a barn, which is currently set out as a workshop, and a vaulted cellar, providing practical storage space.