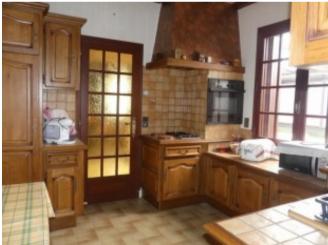

Access to the first house is through a bright and spacious veranda. The entrance hall leads to a spacious living room with mezzanine above, which would be an ideal office space. There is a fitted kitchen, which leads to a bathroom with shower, a separate toilet and laundry room with gas tank and sink. A bright and accessible bedroom is also on the ground floor. To the rear of the house there is a barn, which is currently set out as a workshop, and a vaulted cellar, providing practical storage space.