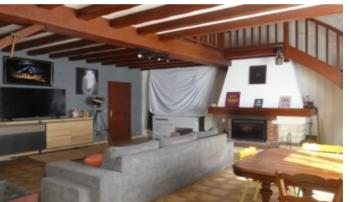

Access to the first house is through a bright and spacious veranda. The entrance hall leads to a spacious living room with mezzanine above, which would be an ideal office space. There is a fitted kitchen, which leads to a bathroom with shower, a separate toilet and laundry room with gas tank and sink. A bright and accessible bedroom is also on the ground floor. To the rear of the house there is a barn, which is currently set out as a workshop, and a vaulted cellar, providing practical storage space.

Renovations have been started on the second house, but need to be completed. There is a large room which is currently set up to be used as a living room/kitchen.

A corridor to the rear of the building leads to 2 bedrooms and a separate toilet and bathroom to be finished. Adjoining rooms offer further renovation possibilities (subject to any necessary permissions).