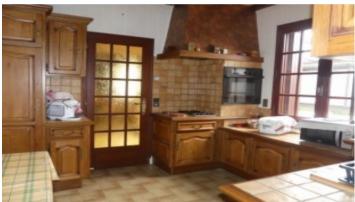

Access to the first house is through a bright and spacious veranda. The entrance hall leads to a spacious living room with mezzanine above, which would be an ideal office space. There is a fitted kitchen, which leads to a bathroom with shower, a separate toilet and laundry room with gas tank and sink. A bright and accessible bedroom is also on the ground floor. To the rear of the house there is a barn, which is currently set out as a workshop, and a vaulted cellar, providing practical storage space.