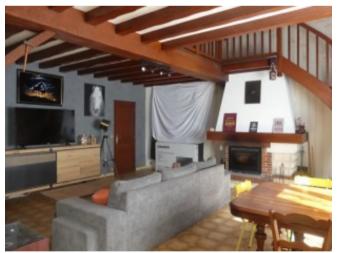

Access to the first house is through a bright and spacious veranda. The entrance hall leads to a spacious living room with mezzanine above, which would be an ideal office space. There is a fitted kitchen, which leads to a bathroom with shower, a separate toilet and laundry room with gas tank and sink. A bright and accessible bedroom is also on the ground floor. To the rear of the house there is a barn, which is currently set out as a workshop, and a vaulted cellar, providing practical storage space.