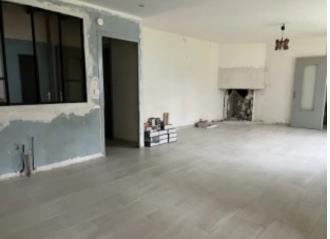

Renovations have been started on the second house, but need to be completed. There is a large room which is currently set up to be used as a living room/kitchen.

A corridor to the rear of the building leads to 2 bedrooms and a separate toilet and bathroom to be finished. Adjoining rooms offer further renovation possibilities (subject to any necessary permissions).