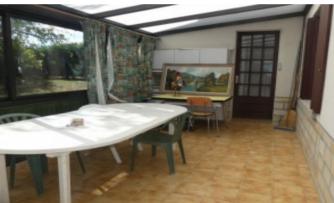

Access to the first house is through a bright and spacious veranda. The entrance hall leads to a spacious living room with mezzanine above, which would be an ideal office space. There is a fitted kitchen, which leads to a bathroom with shower, a separate toilet and laundry room with gas tank and sink. A bright and accessible bedroom is also on the ground floor. To the rear of the house there is a barn, which is currently set out as a workshop, and a vaulted cellar, providing practical storage space.