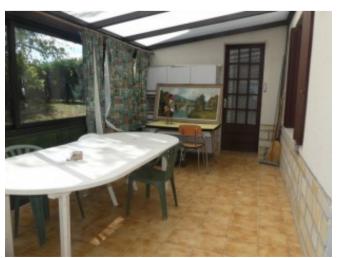

Access to the first house is through a bright and spacious veranda. The entrance hall leads to a spacious living room with mezzanine above, which would be an ideal office space. There is a fitted kitchen, which leads to a bathroom with shower, a separate toilet and laundry room with gas tank and sink. A bright and accessible bedroom is also on the ground floor. To the rear of the house there is a barn, which is currently set out as a workshop, and a vaulted cellar, providing practical storage space.