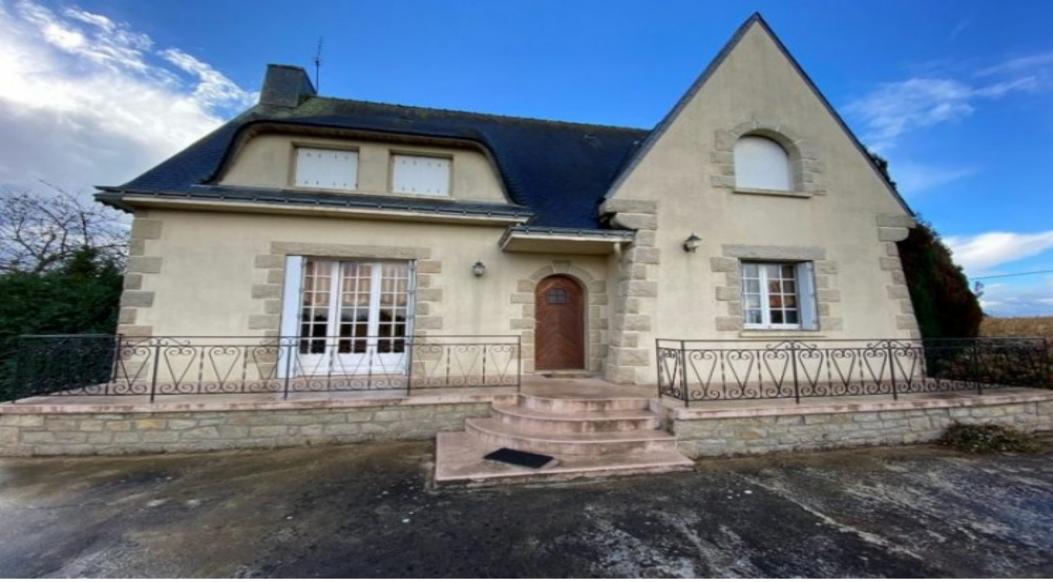

## COTES D'ARMOR, Lanrelas - large traditional neo-breton house T7 with open views of the countrysiden traditionnelle T7 sur 2600m2 avec vues dégagées...,

**€200,000** 

Ref: JM-3560-AGENCENEWTON

22250, Côtes-d'Armor, Brittany

\* 4 Beds \* 2 Baths \* 136m2

COTES D'ARMOR, Lanrelas - Large traditional house T7 on 2600m2 with open views of the countrysideDiscover this T7 house, traditional neo-bretonne style, offering 136 m² and 2 600 m² of land. It comprises a living room, four bedrooms, two bathrooms and two toilets. The possibility exists to create a 5th bedroom. A cellar and a hangar offer additional storage space. The house is located in the commune of Lanrelas. An elementary school is less than 10 minutes away: l'École Primaire Publique des Menhirs. The national roads N164 and N12 are accessible within 10 km. There is a restaurant a few minutes away from the property. This T7 house is offered for sale for 220 500 € (5% agency fees included). Contact us for more information on this house for sale in Lanrelas.

## **Property Description**

COTES D'ARMOR, Lanrelas - Large traditional house T7 on 2600m2 with open views of the countrysideDiscover this T7 house, traditional neo-bretonne style, offering 136 m² and 2 600 m² of land. It comprises a living room, four bedrooms, two bathrooms and two toilets. The possibility exists to create a 5th bedroom. A cellar and a hangar offer additional storage space. The house is located in the commune of Lanrelas. An elementary school is less than 10 minutes away: l'École Primaire Publique des Menhirs. The national roads N164 and N12 are accessible within 10 km. There is a restaurant a few minutes away from the property. This T7 house is offered for sale for 220 500 € (5% agency fees included). Contact us for more information on this house for sale in Lanrelas.