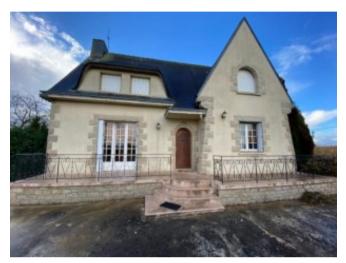

\* 4 Beds \* 2 Baths \* 136m2

COTES D'ARMOR, Lanrelas - Large traditional house T7 on 2600m2 with open views of the countrysideDiscover this T7 house, traditional neo-bretonne style, offering 136 m² and 2 600 m² of land. It comprises a living room, four bedrooms, two bathrooms and two toilets. The possibility exists to create a 5th bedroom. A cellar and a hangar offer additional storage space. The house is located in the commune of Lanrelas. An elementary school is less than 10 minutes away: l'École Primaire Publique des Menhirs. The national roads N164 and N12 are accessible within 10 km. There is a restaurant a few minutes away from the property. This T7 house is offered for sale for 220 500 € (5% agency fees included). Contact us for more information on this house for sale in Lanrelas.

## **Property Description**

COTES D'ARMOR, Lanrelas - Large traditional house T7 on 2600m2 with open views of the countrysideDiscover this T7 house, traditional neo-bretonne style, offering 136 m² and 2 600 m² of land. It comprises a living room, four bedrooms, two bathrooms and two toilets. The possibility exists to create a 5th bedroom. A cellar and a hangar offer additional storage space. The house is located in the commune of Lanrelas. An elementary school is less than 10 minutes away: l'École Primaire Publique des Menhirs. The national roads N164 and N12 are accessible within 10 km. There is a restaurant a few minutes away from the property. This T7 house is offered for sale for 220 500 € (5% agency fees included). Contact us for more information on this house for sale in Lanrelas.