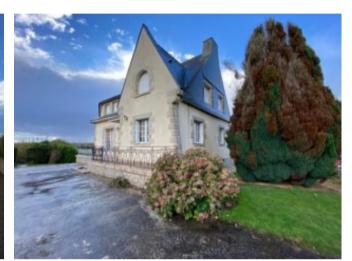

\* 4 Beds \* 2 Baths \* 136m2

COTES D'ARMOR, Lanrelas - Large traditional house T7 on 2600m2 with open views of the countrysideDiscover this T7 house, traditional neo-bretonne style, offering 136 m² and 2 600 m² of land. It comprises a living room, four bedrooms, two bathrooms and two toilets. The possibility exists to create a 5th bedroom. A cellar and a hangar offer additional storage space. The house is located in the commune of Lanrelas. An elementary school is less than 10 minutes away: l'École Primaire Publique des Menhirs. The national roads N164 and N12 are accessible within 10 km. There is a restaurant a few minutes away from the property. This T7 house is offered for sale for 220 500 € (5% agency fees included). Contact us for more information on this house for sale in Lanrelas.

## **Property Description**

COTES D'ARMOR, Lanrelas - Large traditional house T7 on 2600m2 with open views of the countrysideDiscover this T7 house, traditional neo-bretonne style, offering 136 m² and 2 600 m² of land. It comprises a living room, four bedrooms, two bathrooms and two toilets. The possibility exists to create a 5th bedroom. A cellar and a hangar offer additional storage space. The house is located in the commune of Lanrelas. An elementary school is less than 10 minutes away: l'École Primaire Publique des Menhirs. The national roads N164 and N12 are accessible within 10 km. There is a restaurant a few minutes away from the property. This T7 house is offered for sale for 220 500 € (5% agency fees included). Contact us for more information on this house for sale in Lanrelas.