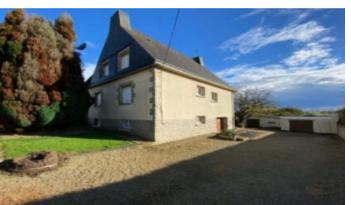

## COTES D'ARMOR, Lanrelas - large traditional neo-breton house T7 with open views of the countrysiden traditionnelle T7 sur 2600m2 avec vues dégagées...,

**€200,000** 

Ref: JM-3560-AGENCENEWTON

22250, Côtes-d'Armor, Brittany

\* 4 Beds \* 2 Baths \* 136m2

COTES D'ARMOR, Lanrelas - Large traditional house T7 on 2600m2 with open views of the countrysideDiscover this T7 house, traditional neo-bretonne style, offering 136 m² and 2 600 m² of land. It comprises a living room, four bedrooms, two bathrooms and two toilets. The possibility exists to create a 5th bedroom. A cellar and a hangar offer additional storage space. The house is located in the commune of Lanrelas. An elementary school is less than 10 minutes away: l'École Primaire Publique des Menhirs. The national roads N164 and N12 are accessible within 10 km. There is a restaurant a few minutes away from the property. This T7 house is offered for sale for 220 500 € (5% agency fees included). Contact us for more information on this house for sale in Lanrelas.

## **Property Description**

COTES D'ARMOR, Lanrelas - Large traditional house T7 on 2600m2 with open views of the countrysideDiscover this T7 house, traditional neo-bretonne style, offering 136 m² and 2 600 m² of land. It comprises a living room, four bedrooms, two bathrooms and two toilets. The possibility exists to create a 5th bedroom. A cellar and a hangar offer additional storage space. The house is located in the commune of Lanrelas. An elementary school is less than 10 minutes away: l'École Primaire Publique des Menhirs. The national roads N164 and N12 are accessible within 10 km. There is a restaurant a few minutes away from the property. This T7 house is offered for sale for 220 500 € (5% agency fees included). Contact us for more information on this house for sale in Lanrelas.