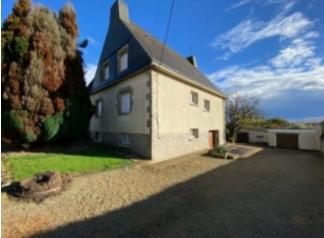

\* 4 Beds \* 2 Baths \* 136m2

COTES D'ARMOR, Lanrelas - Large traditional house T7 on 2600m2 with open views of the countrysideDiscover this T7 house, traditional neo-bretonne style, offering 136 m² and 2 600 m² of land. It comprises a living room, four bedrooms, two bathrooms and two toilets. The possibility exists to create a 5th bedroom. A cellar and a hangar offer additional storage space. The house is located in the commune of Lanrelas. An elementary school is less than 10 minutes away: l'École Primaire Publique des Menhirs. The national roads N164 and N12 are accessible within 10 km. There is a restaurant a few minutes away from the property. This T7 house is offered for sale for 220 500 € (5% agency fees included). Contact us for more information on this house for sale in Lanrelas.

## **Property Description**

COTES D'ARMOR, Lanrelas - Large traditional house T7 on 2600m2 with open views of the countrysideDiscover this T7 house, traditional neo-bretonne style, offering 136 m² and 2 600 m² of land. It comprises a living room, four bedrooms, two bathrooms and two toilets. The possibility exists to create a 5th bedroom. A cellar and a hangar offer additional storage space. The house is located in the commune of Lanrelas. An elementary school is less than 10 minutes away: l'École Primaire Publique des Menhirs. The national roads N164 and N12 are accessible within 10 km. There is a restaurant a few minutes away from the property. This T7 house is offered for sale for 220 500 € (5% agency fees included). Contact us for more information on this house for sale in Lanrelas.