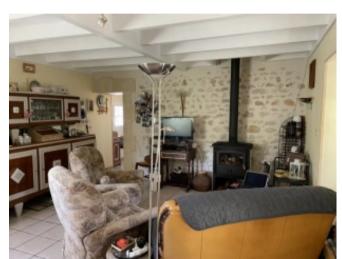

## **Property Description**

Set in a quiet hamlet near to the popular river beach village of St Aulaye, this renovated traditional stone cottage offers 4 bedrooms on two levels, large shower room and kitchen dining room with wood burning stove and access to a covered terrace area. Easily divided into one level living if required, this property makes an ideal lock up and leave holiday home with easy access to two market towns and train links to Bordeaux/Angouleme.