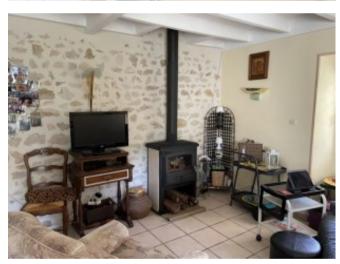

## **Property Description**

Set in a quiet hamlet near to the popular river beach village of St Aulaye, this renovated traditional stone cottage offers 4 bedrooms on two levels, large shower room and kitchen dining room with wood burning stove and access to a covered terrace area. Easily divided into one level living if required, this property makes an ideal lock up and leave holiday home with easy access to two market towns and train links to Bordeaux/Angouleme.