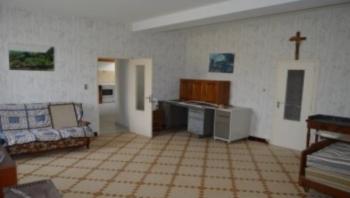

## **Property Description**

Property consisting of a dwelling, a second house and outbuildings.

The dwelling consists of five rooms to renovate (subject to necessary permissions), a corridor and a shower room. On the 1st floor, four rooms and a convertible attic. On the 2nd floor, a convertible attic. Arched cellar.

The second house consists of a dining room, a kitchen, a bedroom and a bathroom. On the first floor, a bedroom and a convertible attic.

Four small outbuildings. Three barns. Shed. Garage. Bread oven. Outbuilding with courtyard. Stables.