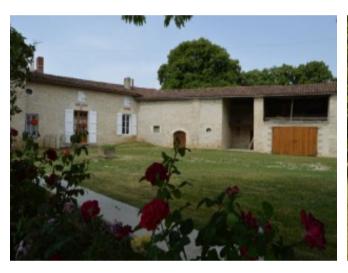

## **Property Description**

Property consisting of a dwelling, a second house and outbuildings.

The dwelling consists of five rooms to renovate (subject to necessary permissions), a corridor and a shower room. On the 1st floor, four rooms and a convertible attic. On the 2nd floor, a convertible attic. Arched cellar.

The second house consists of a dining room, a kitchen, a bedroom and a bathroom. On the first floor, a bedroom and a convertible attic.

Four small outbuildings. Three barns. Shed. Garage. Bread oven. Outbuilding with courtyard. Stables.

Property with potential, ideal for gîte development.

Price including agency fees : 392.200 €
Price excluding agency fees : 370.000 €

Buyer commission included: 6%