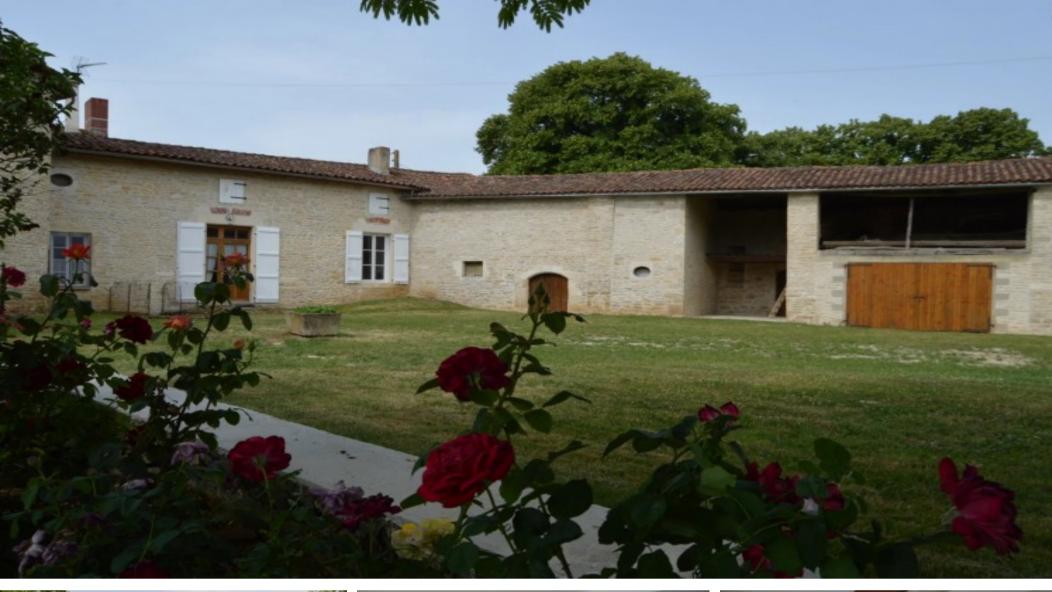

## **Property Description**

Property consisting of a dwelling, a second house and outbuildings.

The dwelling consists of five rooms to renovate (subject to necessary permissions), a corridor and a shower room. On the 1st floor, four rooms and a convertible attic. On the 2nd floor, a convertible attic. Arched cellar.

The second house consists of a dining room, a kitchen, a bedroom and a bathroom. On the first floor, a bedroom and a convertible attic.

Four small outbuildings. Three barns. Shed. Garage. Bread oven. Outbuilding with courtyard. Stables.

Property with potential, ideal for gîte development.

Price including agency fees : 392.200 €
Price excluding agency fees : 370.000 €

Buyer commission included: 6%