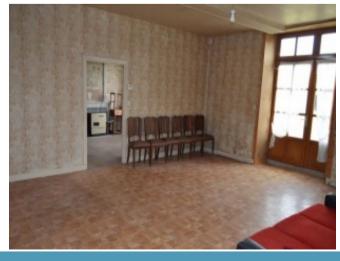

## **Property Description**

Property consisting of a dwelling, a second house and outbuildings.

The dwelling consists of five rooms to renovate (subject to necessary permissions), a corridor and a shower room. On the 1st floor, four rooms and a convertible attic. On the 2nd floor, a convertible attic. Arched cellar.