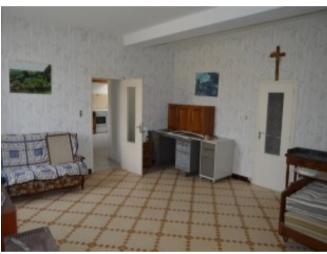

## **Property Description**

Property consisting of a dwelling, a second house and outbuildings.

The dwelling consists of five rooms to renovate (subject to necessary permissions), a corridor and a shower room. On the 1st floor, four rooms and a convertible attic. On the 2nd floor, a convertible attic. Arched cellar.

The second house consists of a dining room, a kitchen, a bedroom and a bathroom. On the first floor, a bedroom and a convertible attic.

Four small outbuildings. Three barns. Shed. Garage. Bread oven. Outbuilding with courtyard. Stables.