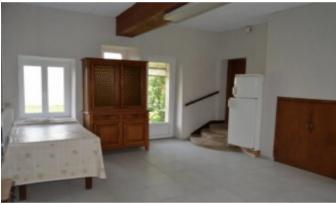

## **Property Description**

Property consisting of a dwelling, a second house and outbuildings.

The dwelling consists of five rooms to renovate (subject to necessary permissions), a corridor and a shower room. On the 1st floor, four rooms and a convertible attic. On the 2nd floor, a convertible attic. Arched cellar.

The second house consists of a dining room, a kitchen, a bedroom and a bathroom. On the first floor, a bedroom and a convertible attic.

Four small outbuildings. Three barns. Shed. Garage. Bread oven. Outbuilding with courtyard. Stables.