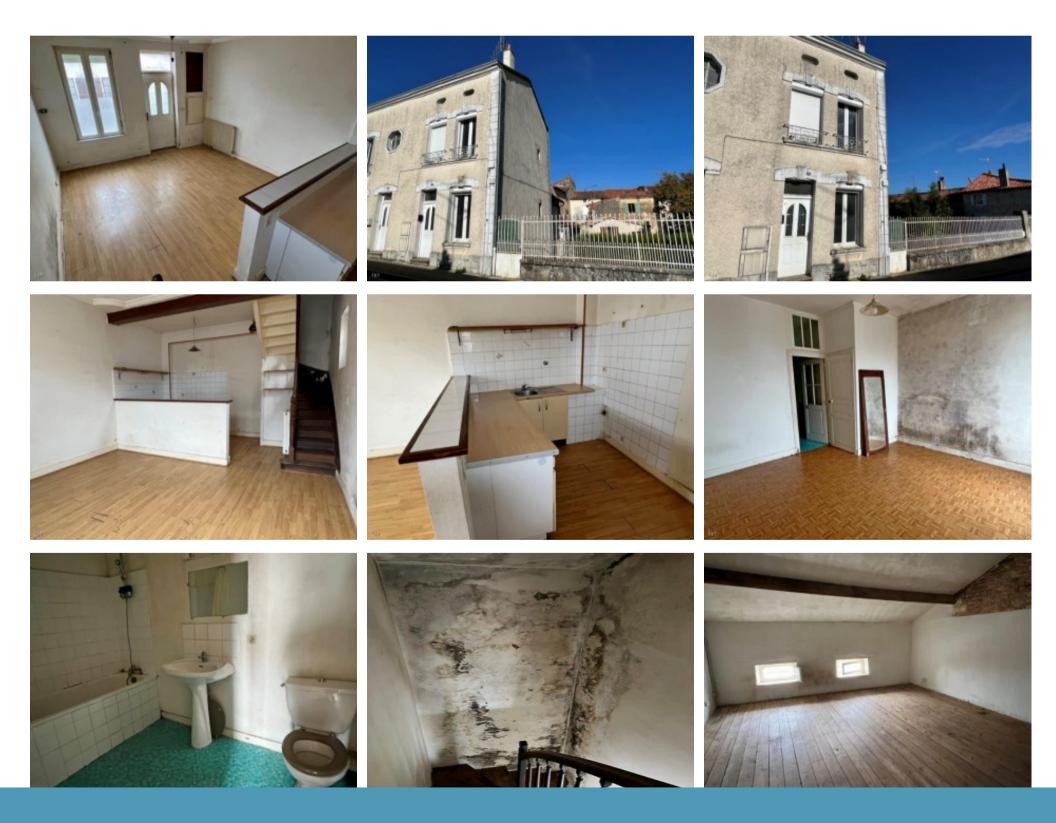

## €39,000

Ref: R6636

16700, Ruffec, Charente, Nouvelle-Aquitaine

\* Available \* 2 Beds \* 1 Bath

Town house with 2 bedrooms, cellar and courtyard/garden. It benefits from a gas central heating system and the windows are PVC double glazed. The house is connected to mains drainage. Close to all amenities in Ruffec an ideal as a rental investment (previous rent 400 euros per month) or holiday home. NB. Internal works required. In detail, the house comprises on the ground floor : - a living room  $(25m^2)$ : parquet floor, kitchenette. And on the first floor : - bedroom 1  $(20m^2)$ : lino ; - bedroom 2  $(25m^2)$ : parquet floor; - a bathroom  $(5m^2)$ : lino, bath, washbasin, WC; - a cellar under the house. Outside: - an enclosed courtyard  $(30m^2)$ , accessed via the cellar or road.

#### **Property Description**

Town house with 2 bedrooms, cellar and courtyard/garden. It benefits from a gas central heating system and the windows are PVC double glazed. The house is connected to mains drainage. Close to all amenities in Ruffec an ideal as a rental investment (previous rent 400 euros per month) or holiday home. NB. Internal works required.

In detail, the house comprises on the ground floor : - a living room (25m<sup>2</sup>): parquet floor, kitchenette.

And on the first floor :

- bedroom 1 (20m<sup>2</sup>): lino ;
- bedroom 2 (25m<sup>2</sup>): parquet floor;
- a bathroom (5m<sup>2</sup>): lino, bath, washbasin, WC;
- a cellar under the house.

Outside:

- an enclosed courtyard (30m<sup>2</sup>), accessed via the cellar or road.

**Telephone:** +44 (0) 1225 463752**Email:** info@francemedia.comFranceMediaLtd, Cambridge House,Henry Street, Bath, BA11JS, United Kingdom