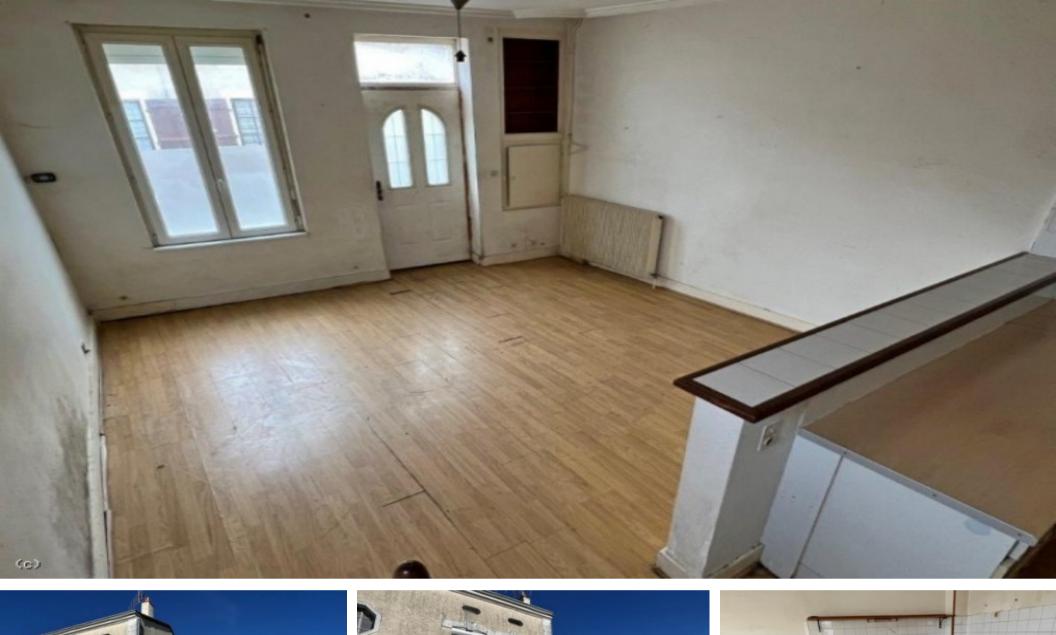

## €39,000

Ref: R6636

16700, Ruffec, Charente, Nouvelle-Aquitaine

\* Available \* 2 Beds \* 1 Bath

Town house with 2 bedrooms, cellar and courtyard/garden. It benefits from a gas central heating system and the windows are PVC double glazed. The house is connected to mains drainage. Close to all amenities in Ruffec an ideal as a rental investment (previous rent 400 euros per month) or holiday home. NB. Internal works required. In detail, the house comprises on the ground floor : - a living room  $(25m^2)$ : parquet floor, kitchenette. And on the first floor : - bedroom 1  $(20m^2)$ : lino ; - bedroom 2  $(25m^2)$ : parquet floor; - a bathroom  $(5m^2)$ : lino, bath, washbasin, WC; - a cellar under the house. Outside: - an enclosed courtyard  $(30m^2)$ , accessed via the cellar or road.

#### **Property Description**

Town house with 2 bedrooms, cellar and courtyard/garden. It benefits from a gas central heating system and the windows are PVC double glazed. The house is connected to mains drainage. Close to all amenities in Ruffec an ideal as a rental investment (previous rent 400 euros per month) or holiday home. NB. Internal works required.

In detail, the house comprises on the ground floor : - a living room (25m<sup>2</sup>): parquet floor, kitchenette.

And on the first floor :

- bedroom 1 (20m<sup>2</sup>): lino ;
- bedroom 2 (25m<sup>2</sup>): parquet floor;
- a bathroom (5m<sup>2</sup>): lino, bath, washbasin, WC;
- a cellar under the house.

Outside:

- an enclosed courtyard (30m<sup>2</sup>), accessed via the cellar or road.

**Telephone:** +44 (0) 1225 463752**Email:** info@francemedia.comFranceMediaLtd, Cambridge House,Henry Street, Bath, BA11JS, United Kingdom