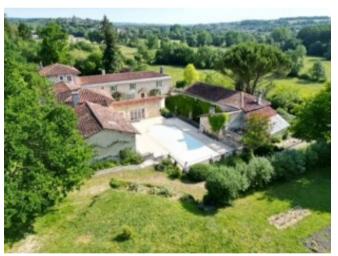

## **Property Description**

This is a truly beautiful and striking manor house in excellent condition set in 2.8 hectares of mature gardens and meadow land together with a pretty lake. Located within a short distance of the vibrant market town of Chalais.

The manor itself has 320 m2 of habitable space which includes 3 bedrooms and a spectacular 50 m2 dining/living room amongst many other elegant rooms.

Adjoining the manor is a 5-bedroom guest annexe of 290 m2 together with 2 delightful independent gites and a further studio of 20 m2. Currently configured as a yoga studio, gym, office accommodation and various outbuildings offering plenty of storage space.

The property ensemble provides for a great deal of flexibility in how it can be used and enjoyed, not least in offering various income producing potential.

The property further offers a 12 x 6 m saltwater swimming pool with solar heating and a modern, automated wood pellet central heating system.