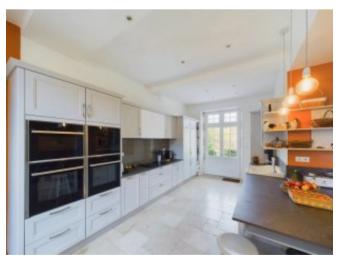

The manor itself has 320 m2 of habitable space which includes 3 bedrooms and a spectacular 50 m2 dining/living room amongst many other elegant rooms.

Adjoining the manor is a 5-bedroom guest annexe of 290 m2 together with 2 delightful independent gites and a further studio of 20 m2. Currently configured as a yoga studio, gym, office accommodation and various outbuildings offering plenty of storage space.