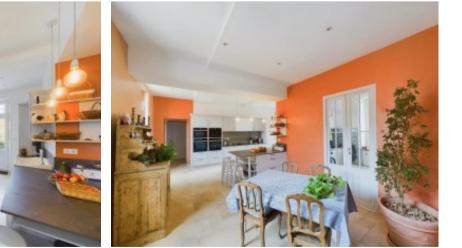

The manor itself has 320 m2 of habitable space which includes 3 bedrooms and a spectacular 50 m2 dining/living room amongst many other elegant rooms.

Adjoining the manor is a 5-bedroom guest annexe of 290 m2 together with 2 delightful independent gites and a further studio of 20 m2. Currently configured as a yoga studio, gym, office accommodation and various outbuildings offering plenty of storage space.