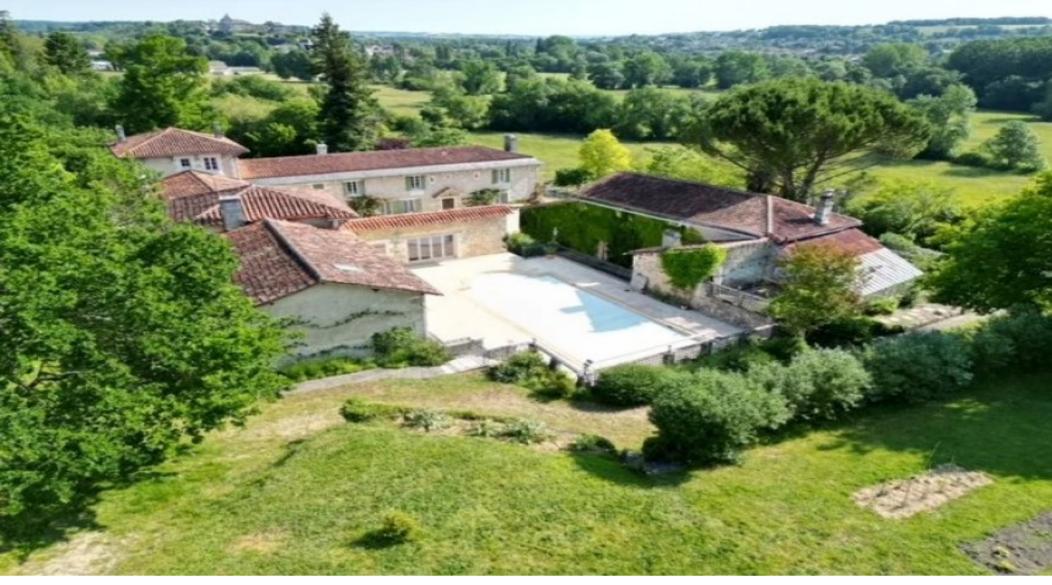

## **Property Description**

This is a truly beautiful and striking manor house in excellent condition set in 2.8 hectares of mature gardens and meadow land together with a pretty lake. Located within a short distance of the vibrant market town of Chalais.

The manor itself has 320 m2 of habitable space which includes 3 bedrooms and a spectacular 50 m2 dining/living room amongst many other elegant rooms.

Adjoining the manor is a 5-bedroom guest annexe of 290 m2 together with 2 delightful independent gites and a further studio of 20 m2. Currently configured as a yoga studio, gym, office accommodation and various outbuildings offering plenty of storage space.

The property ensemble provides for a great deal of flexibility in how it can be used and enjoyed, not least in offering various income producing potential.

The property further offers a 12 x 6 m saltwater swimming pool with solar heating and a modern, automated wood pellet central heating system.