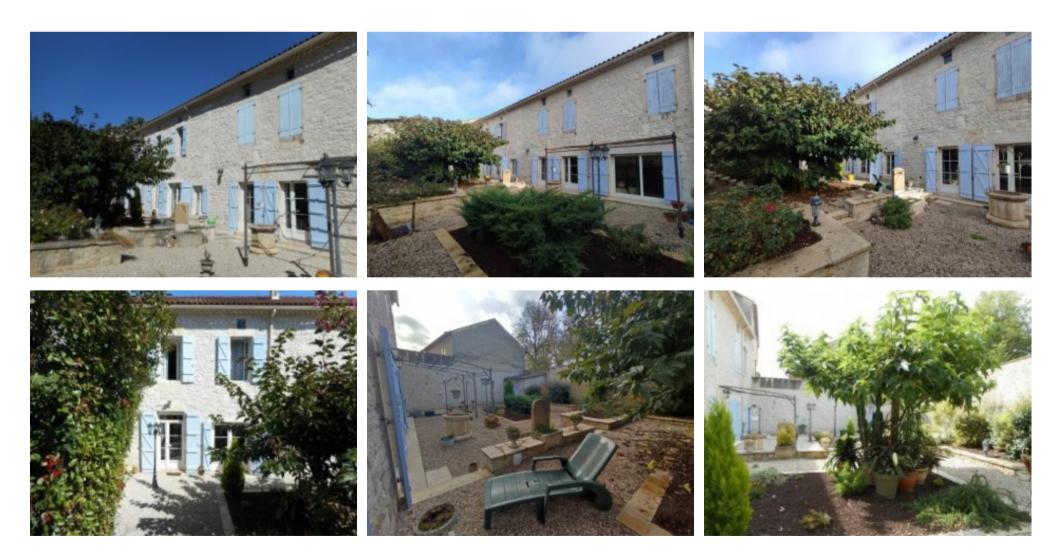

# €265,000

46800, Tarn-Et-Garonne, Occitanie

Ref: 133942

\* Available \* 1 Bed \* 1 Bath

Located in the heart of a pretty village with all shops, charming stone house of 300m<sup>2</sup> offering many possibilities with its 2 independent accesses, beautiful volumes, 2 living rooms, 3 bedrooms, 2 offices, a spa area, a garage and a garden of 217m<sup>2</sup>. To see quickly!

#### **Property Description**

210m2 on two levels On the ground floor : A 3.2m<sup>2</sup> entrance and a WC, 2 living rooms, 44m<sup>2</sup> and 40m<sup>2</sup> with fireplace, A kitchen of 17m<sup>2</sup>, with cellar of 8m<sup>2</sup>, A dining room of 16 m<sup>2</sup>, 2 offices of 22m<sup>2</sup>, and 17m<sup>2</sup> A 12m<sup>2</sup> room with spa A boiler room of 11m<sup>2</sup>. **Upstairs** : A landing of 24m<sup>2</sup>, A 20m<sup>2</sup> bedroom A 14m<sup>2</sup> bedroom A 12m<sup>2</sup> bedroom A 10m<sup>2</sup> bathroom with bathtub and double sinks, A WC/laundry room A large unfurnished room 110 m<sup>2</sup> An attic of 210m<sup>2</sup>. Water, electricity, oil central heating (Wiessman boiler from 2008), PVC Windows with double glazing, mains drainage. A garage, 22m<sup>2</sup> A wc

A wine cellar Very good condition, carefully maintained Garden of 217m<sup>2</sup>