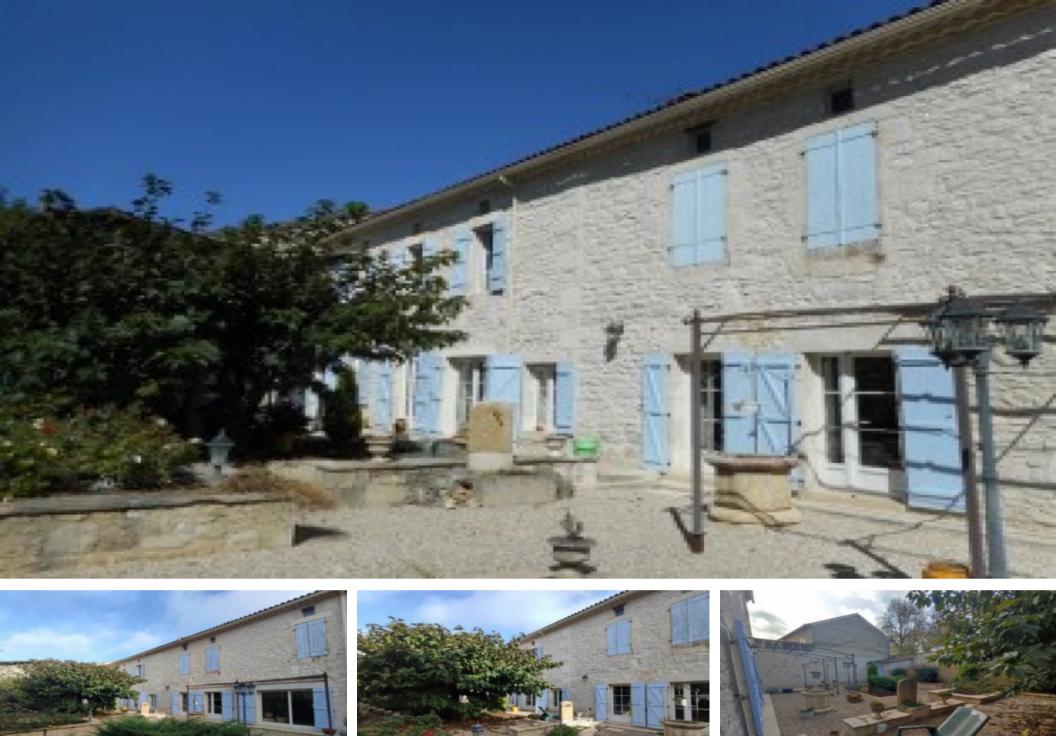

# €265,000

46800, Tarn-Et-Garonne, Occitanie

Ref: 133942

\* Available \* 1 Bed \* 1 Bath

Located in the heart of a pretty village with all shops, charming stone house of 300m<sup>2</sup> offering many possibilities with its 2 independent accesses, beautiful volumes, 2 living rooms, 3 bedrooms, 2 offices, a spa area, a garage and a garden of 217m<sup>2</sup>. To see quickly!

#### **Property Description**

210m2 on two levels On the ground floor : A 3.2m<sup>2</sup> entrance and a WC, 2 living rooms, 44m<sup>2</sup> and 40m<sup>2</sup> with fireplace, A kitchen of 17m<sup>2</sup>, with cellar of 8m<sup>2</sup>, A dining room of 16 m<sup>2</sup>, 2 offices of 22m<sup>2</sup>, and 17m<sup>2</sup> A 12m<sup>2</sup> room with spa A boiler room of 11m<sup>2</sup>. **Upstairs** : A landing of 24m<sup>2</sup>, A 20m<sup>2</sup> bedroom A 14m<sup>2</sup> bedroom A 12m<sup>2</sup> bedroom A 10m<sup>2</sup> bathroom with bathtub and double sinks, A WC/laundry room A large unfurnished room 110 m<sup>2</sup> An attic of 210m<sup>2</sup>. Water, electricity, oil central heating (Wiessman boiler from 2008), PVC Windows with double glazing, mains drainage. A garage, 22m<sup>2</sup> A wc

A wine cellar Very good condition, carefully maintained Garden of 217m<sup>2</sup>