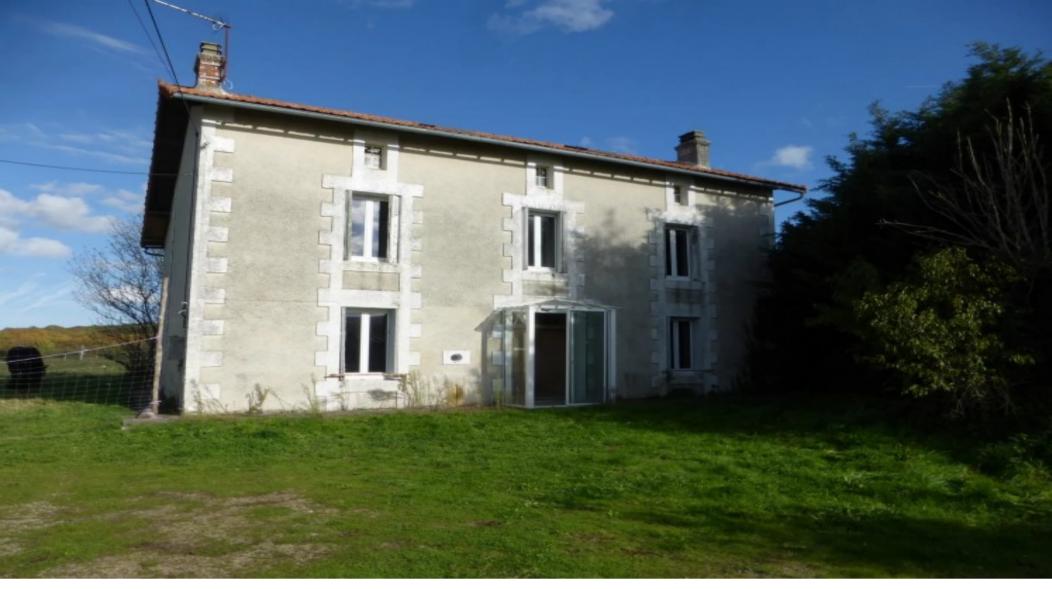

## Detached character property with barn, €194,400

16490, Pleuville, Charente, Nouvelle-Aquitaine

Ref: BVI57946

\* Available \* 7 Beds \* 2 Baths

Detached character property with barn

## **Property Description**

Ready for your makeover! Attractive character property on edge of a pretty village a short drive to Confolens. Ideal for those searching a habitable home with some refreshing required. Property offers a large entrance hall with lounge with a kitchen off it. There is a further large reception room, formerly a bedroom, with a shower room and access to the utility area and a gas fired boiler. Upstairs are five bedrooms spread over two floors. There is a further bathroom and W.C. up here. The property has a substantial stone barn plus further outbuildings in the back garden with open views over the countryside. House has double glazing and is connected to mains drainage. Land total of over an acre.