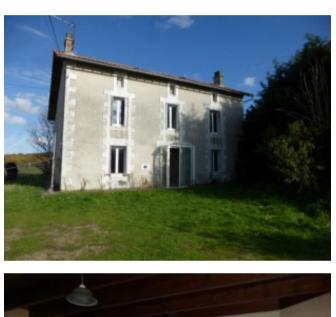

## Detached character property with barn, €194,400

16490, Pleuville, Charente, Nouvelle-Aquitaine

Ref: BVI57946

\* Available \* 7 Beds \* 2 Baths

Detached character property with barn

## **Property Description**

Ready for your makeover! Attractive character property on edge of a pretty village a short drive to Confolens. Ideal for those searching a habitable home with some refreshing required. Property offers a large entrance hall with lounge with a kitchen off it. There is a further large reception room, formerly a bedroom, with a shower room and access to the utility area and a gas fired boiler. Upstairs are five bedrooms spread over two floors. There is a further bathroom and W.C. up here. The property has a substantial stone barn plus further outbuildings in the back garden with open views over the countryside. House has double glazing and is connected to mains drainage. Land total of over an acre.