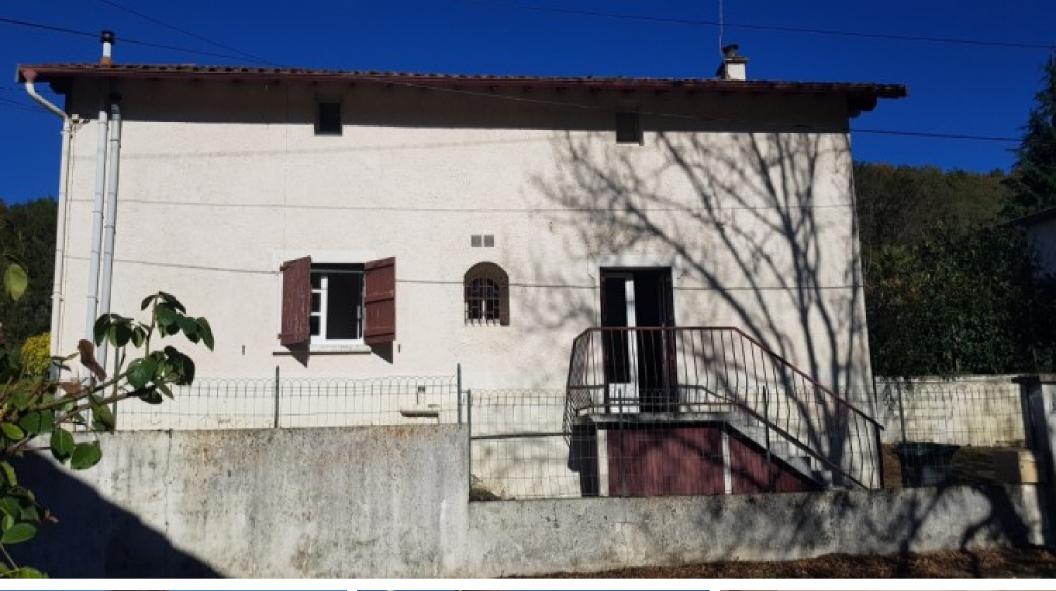

## Village house, garage, garden,

#### **Property Description**

Located 5 minutes from Tournay, this house measures 75 m<sup>2</sup> and sits on a garden of 540 m<sup>2</sup>. The ground floor is composed of a kitchen, a living room, a bathroom, a toilet and a bedroom. Upstairs there is another bedroom. Outside is a courtyard, a garden and a garage for two vehicles. The joinery is recent and double-glazed. Gas-fired heating with a tank. The roof is in good condition. Ready to be occupied and ideal as a main house or a rental. Near all conveniences and not far from the A64 motorway Tournay.

Situated just outside of village not far from Tournay, this house has a living space of 75 m<sup>2</sup> and sits of a garden of 540 m<sup>2</sup>, and includes a wood of 3400 m<sup>2</sup>. The property is clean and functional. The ground floor has a kitchen, a living room, a bathroom, a toilet and a bedroom. There is another bedroom upstairs. The roof is in good condition. The joinery is recent and double-glazed. Gas-fired heating with a tank. Individual drainage system is up to code. A little house for your main home or a rental. Near all conveniences and the A64 motorway.