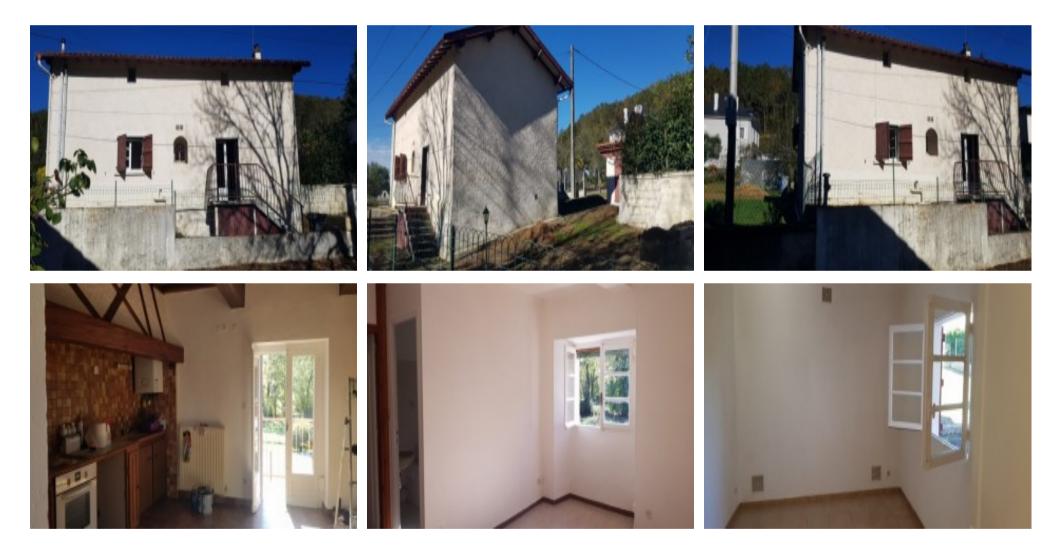

#### **Property Description**

Located 5 minutes from Tournay, this house measures 75 m<sup>2</sup> and sits on a garden of 540 m<sup>2</sup>. The ground floor is composed of a kitchen, a living room, a bathroom, a toilet and a bedroom. Upstairs there is another bedroom. Outside is a courtyard, a garden and a garage for two vehicles. The joinery is recent and double-glazed. Gas-fired heating with a tank. The roof is in good condition. Ready to be occupied and ideal as a main house or a rental. Near all conveniences and not far from the A64 motorway Tournay.

Situated just outside of village not far from Tournay, this house has a living space of 75 m<sup>2</sup> and sits of a garden of 540 m<sup>2</sup>, and includes a wood of 3400 m<sup>2</sup>. The property is clean and functional. The ground floor has a kitchen, a living room, a bathroom, a toilet and a bedroom. There is another bedroom upstairs. The roof is in good condition. The joinery is recent and double-glazed. Gas-fired heating with a tank. Individual drainage system is up to code. A little house for your main home or a rental. Near all conveniences and the A64 motorway.