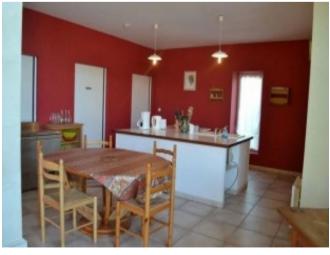

On the ground floor, it consists of a very light, airy hall with an arched glass door on each side and an inserted fireplace, a toilet, an open kitchen, and an accessible bedroom with a shower/WC. There's also a separate access that leads to an industrially equipped kitchen, a laundry room, and storage rooms.

A beautiful 4 bedroomed stone house, ready to move in!!!

As we walk in there's an entrance, a kitchen with separate access, a separate toilet and a shower, a dining room, a living room, a bedroom with a walk-in closet, and a shower with a separate toilet.