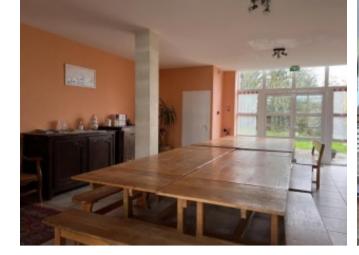

On the ground floor, it consists of a very light, airy hall with an arched glass door on each side and an inserted fireplace, a toilet, an open kitchen, and an accessible bedroom with a shower/WC. There's also a separate access that leads to an industrially equipped kitchen, a laundry room, and storage rooms.