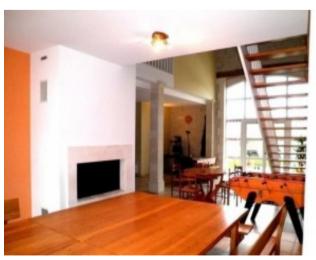

On the ground floor, it consists of a very light, airy hall with an arched glass door on each side and an inserted fireplace, a toilet, an open kitchen, and an accessible bedroom with a shower/WC. There's also a separate access that leads to an industrially equipped kitchen, a laundry room, and storage rooms.

A beautiful 4 bedroomed stone house, ready to move in!!!

As we walk in there's an entrance, a kitchen with separate access, a separate toilet and a shower, a dining room, a living room, a bedroom with a walk-in closet, and a shower with a separate toilet.