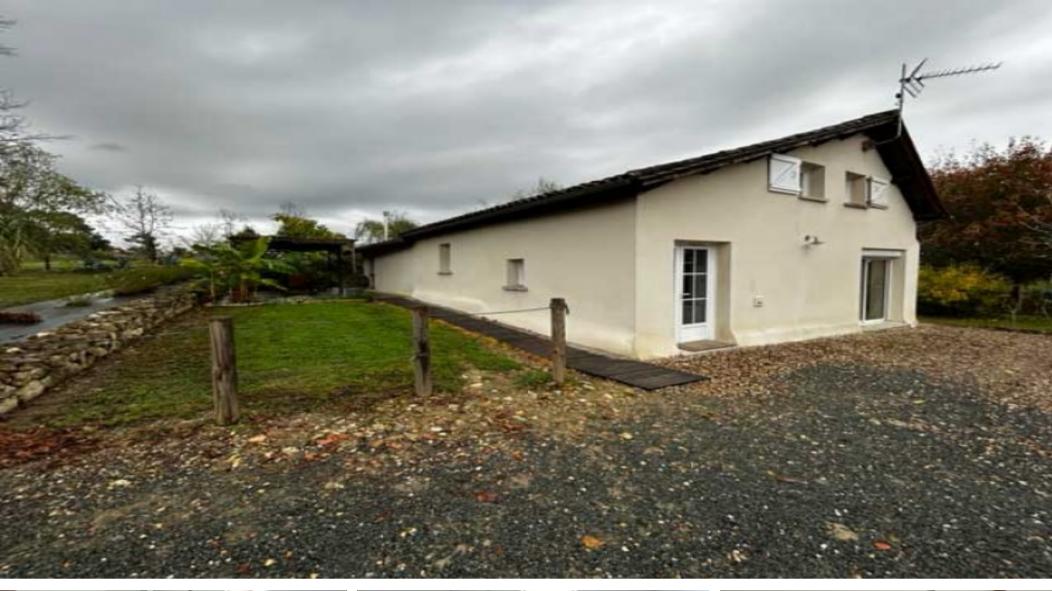

## A very well presented fully renovated property in excellent condition and with extensive views.,

**€287,260** 

Ref: L3113

24130, Le Fliex, Dordogne, Nouvelle-Aquitaine

\* Available \* 3 Beds \* 1 Bath

A well presented fully renovated stone built farmhouse in the countryside 20 minutes from Bergerac and its airport.

## **Property Description**

A well presented fully renovated stone built farmhouse in the countryside 20 minutes from Bergerac and its airport. Description

A very well presented stone built farmhouse in excellent condition and recently renovated throughout with spacious open plan living, 3 bedrooms, outbuilding and extensive views. Situated on a good sized plot of land 5 minutes from riverside village of Le Fleix with all amenities and 20 Bergerac and its airport.