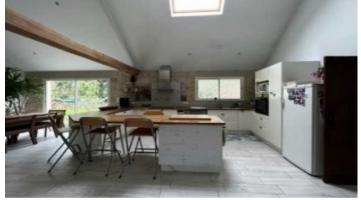

## **Property Description**

A well presented fully renovated stone built farmhouse in the countryside 20 minutes from Bergerac and its airport. Description

A very well presented stone built farmhouse in excellent condition and recently renovated throughout with spacious open plan living, 3 bedrooms, outbuilding and extensive views. Situated on a good sized plot of land 5 minutes from riverside village of Le Fleix with all amenities and 20 Bergerac and its airport.

Reference
L3113
Name
Property next to Le Fleix
Location

Price €297 860

Dordogne

Postcode 24130 Type Farmhouse

County
Aquitaine
Commune
Le Fleix

Recp. Rooms 2 Utility 1

Bedrooms 3 Bathrooms

**Extras** 