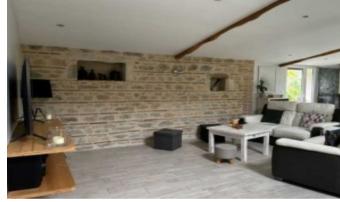

## **Property Description**

A well presented fully renovated stone built farmhouse in the countryside 20 minutes from Bergerac and its airport. Description

A very well presented stone built farmhouse in excellent condition and recently renovated throughout with spacious open plan living, 3 bedrooms, outbuilding and extensive views. Situated on a good sized plot of land 5 minutes from riverside village of Le Fleix with all amenities and 20 Bergerac and its airport.

Reference
L3113
Name
Property next to Le Fleix
Location

Price €297 860

Dordogne

Postcode 24130 Type Farmhouse

County
Aquitaine
Commune
Le Fleix

Recp. Rooms 2 Utility 1

Bedrooms 3 Bathrooms

**Extras** 