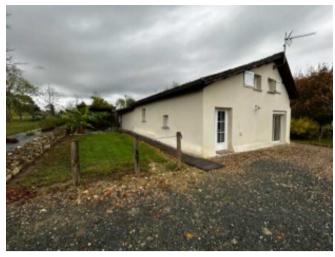

## A very well presented fully renovated property in excellent condition and with extensive views.,

**€287,260** 

Ref: L3113

24130, Le Fliex, Dordogne, Nouvelle-Aquitaine

\* Available \* 3 Beds \* 1 Bath

A well presented fully renovated stone built farmhouse in the countryside 20 minutes from Bergerac and its airport.

## **Property Description**

A well presented fully renovated stone built farmhouse in the countryside 20 minutes from Bergerac and its airport. Description

A very well presented stone built farmhouse in excellent condition and recently renovated throughout with spacious open plan living, 3 bedrooms, outbuilding and extensive views. Situated on a good sized plot of land 5 minutes from riverside village of Le Fleix with all amenities and 20 Bergerac and its airport.