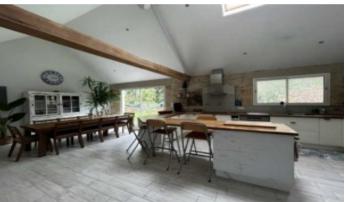

## **Property Description**

A well presented fully renovated stone built farmhouse in the countryside 20 minutes from Bergerac and its airport. Description

A very well presented stone built farmhouse in excellent condition and recently renovated throughout with spacious open plan living, 3 bedrooms, outbuilding and extensive views. Situated on a good sized plot of land 5 minutes from riverside village of Le Fleix with all amenities and 20 Bergerac and its airport.

Reference
L3113
Name
Property next to Le Fleix
Location

Price €297 860

Dordogne

Postcode 24130 Type Farmhouse

County
Aquitaine
Commune
Le Fleix

Recp. Rooms 2 Utility 1

Bedrooms 3 Bathrooms

**Extras** 