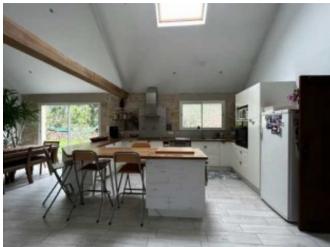

## **Property Description**

A well presented fully renovated stone built farmhouse in the countryside 20 minutes from Bergerac and its airport. Description

A very well presented stone built farmhouse in excellent condition and recently renovated throughout with spacious open plan living, 3 bedrooms, outbuilding and extensive views. Situated on a good sized plot of land 5 minutes from riverside village of Le Fleix with all amenities and 20 Bergerac and its airport.