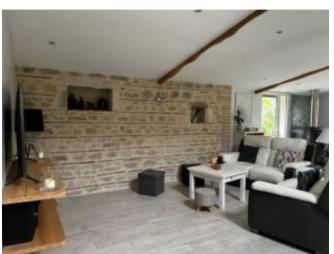

## A very well presented fully renovated property in excellent condition and with extensive views.,

**€287,260** 

Ref: L3113

24130, Le Fliex, Dordogne, Nouvelle-Aquitaine

\* Available \* 3 Beds \* 1 Bath

A well presented fully renovated stone built farmhouse in the countryside 20 minutes from Bergerac and its airport.

## **Property Description**

A well presented fully renovated stone built farmhouse in the countryside 20 minutes from Bergerac and its airport. Description

A very well presented stone built farmhouse in excellent condition and recently renovated throughout with spacious open plan living, 3 bedrooms, outbuilding and extensive views. Situated on a good sized plot of land 5 minutes from riverside village of Le Fleix with all amenities and 20 Bergerac and its airport.