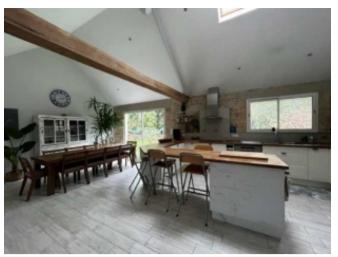

## **Property Description**

A well presented fully renovated stone built farmhouse in the countryside 20 minutes from Bergerac and its airport. Description

A very well presented stone built farmhouse in excellent condition and recently renovated throughout with spacious open plan living, 3 bedrooms, outbuilding and extensive views. Situated on a good sized plot of land 5 minutes from riverside village of Le Fleix with all amenities and 20 Bergerac and its airport.