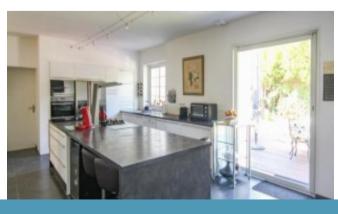

The accommodation consists of a large open-plan living room off which is the dining room / summer sitting room. Next to the living room is a large modern kitchen with access to the garden to the back of the house. A corridor then provides access to an office, four bedrooms (two with their own ensuite facilities), a family bathroom and a separate WC.