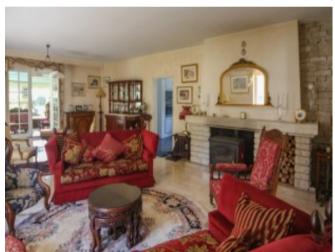

The accommodation consists of a large open-plan living room off which is the dining room / summer sitting room. Next to the living room is a large modern kitchen with access to the garden to the back of the house. A corridor then provides access to an office, four bedrooms (two with their own ensuite facilities), a family bathroom and a separate WC.