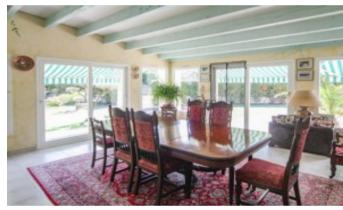

The accommodation consists of a large open-plan living room off which is the dining room / summer sitting room. Next to the living room is a large modern kitchen with access to the garden to the back of the house. A corridor then provides access to an office, four bedrooms (two with their own ensuite facilities), a family bathroom and a separate WC.