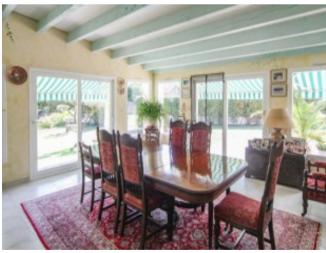

The accommodation consists of a large open-plan living room off which is the dining room / summer sitting room. Next to the living room is a large modern kitchen with access to the garden to the back of the house. A corridor then provides access to an office, four bedrooms (two with their own ensuite facilities), a family bathroom and a separate WC.