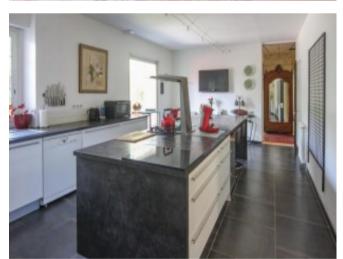

The accommodation consists of a large open-plan living room off which is the dining room / summer sitting room. Next to the living room is a large modern kitchen with access to the garden to the back of the house. A corridor then provides access to an office, four bedrooms (two with their own ensuite facilities), a family bathroom and a separate WC.