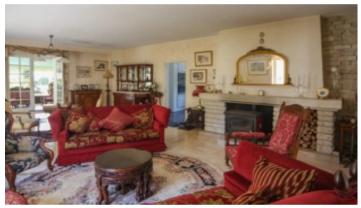

The accommodation consists of a large open-plan living room off which is the dining room / summer sitting room. Next to the living room is a large modern kitchen with access to the garden to the back of the house. A corridor then provides access to an office, four bedrooms (two with their own ensuite facilities), a family bathroom and a separate WC.