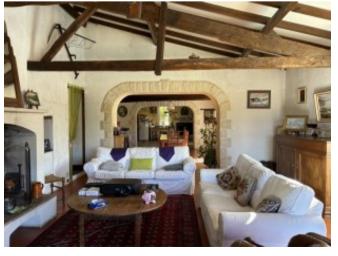

This very spacious and airy stone property offers a large country kitchen with stone fireplace, dining room with wood stove, sitting room with stone fireplace, and beautiful wooden ceiling beams that give extra character. These three rooms are connected, and are light and airy with breathtaking views on the surrounding countryside. Also on the ground floor there is a double bedroom and child's bedroom, laundry room with sink, bathroom with toilet, study room, work room, and cellar. Two double bedrooms and a shower room are on the first floor.