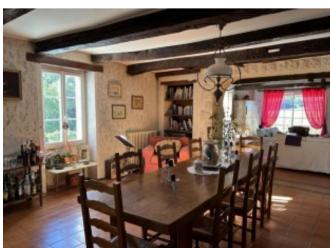

This very spacious and airy stone property offers a large country kitchen with stone fireplace, dining room with wood stove, sitting room with stone fireplace, and beautiful wooden ceiling beams that give extra character. These three rooms are connected, and are light and airy with breathtaking views on the surrounding countryside. Also on the ground floor there is a double bedroom and child's bedroom, laundry room with sink, bathroom with toilet, study room, work room, and cellar. Two double bedrooms and a shower room are on the first floor.