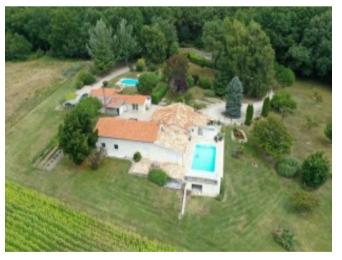

The property sits on a little over 1 hectare of land, mainly meadows, along with a natural pond.

Two terraces and a heated pool complete the house. The pool has hard cover so one can swim during the cooler months of the year.

The large double height barn is attached to the house, and it could be used to increase the dimensions of the living space (subject to necessary permissions).

A separate driveway leads to a lovely separate 3 bedroom house that has its own in-ground pool. The second house is currently run as a gite (a future owner would need to reapply for the necessary permissions). The two houses are independent and not overlooking each other.