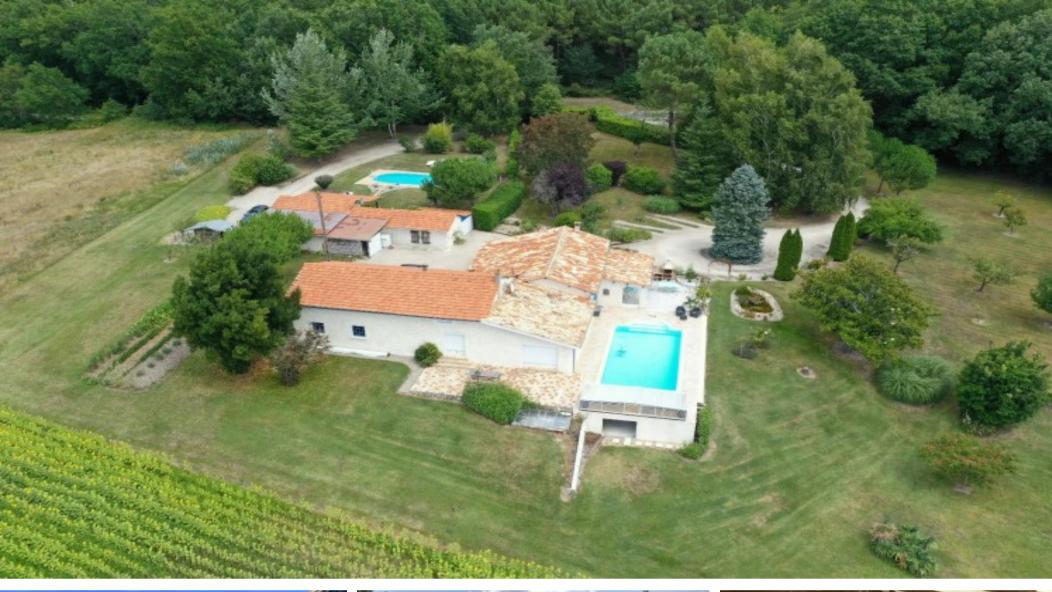

The property sits on a little over 1 hectare of land, mainly meadows, along with a natural pond.

Two terraces and a heated pool complete the house. The pool has hard cover so one can swim during the cooler months of the year.

The large double height barn is attached to the house, and it could be used to increase the dimensions of the living space (subject to necessary permissions).

A separate driveway leads to a lovely separate 3 bedroom house that has its own in-ground pool. The second house is currently run as a gite (a future owner would need to reapply for the necessary permissions). The two houses are independent and not overlooking each other.