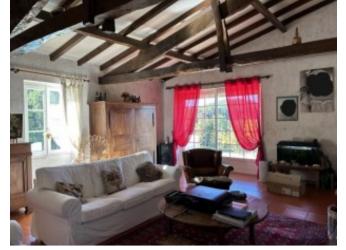

This very spacious and airy stone property offers a large country kitchen with stone fireplace, dining room with wood stove, sitting room with stone fireplace, and beautiful wooden ceiling beams that give extra character. These three rooms are connected, and are light and airy with breathtaking views on the surrounding countryside. Also on the ground floor there is a double bedroom and child's bedroom, laundry room with sink, bathroom with toilet, study room, work room, and cellar. Two double bedrooms and a shower room are on the first floor.