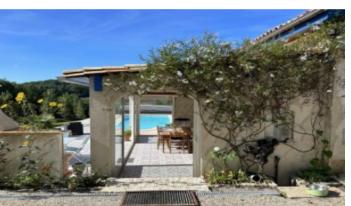

The property sits on a little over 1 hectare of land, mainly meadows, along with a natural pond.

Two terraces and a heated pool complete the house. The pool has hard cover so one can swim during the cooler months of the year.

The large double height barn is attached to the house, and it could be used to increase the dimensions of the living space (subject to necessary permissions).

A separate driveway leads to a lovely separate 3 bedroom house that has its own in-ground pool. The second house is currently run as a gite (a future owner would need to reapply for the necessary permissions). The two houses are independent and not overlooking each other.