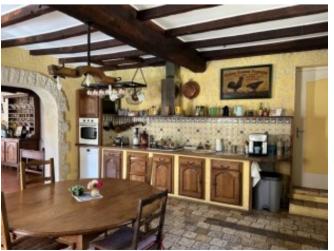

This very spacious and airy stone property offers a large country kitchen with stone fireplace, dining room with wood stove, sitting room with stone fireplace, and beautiful wooden ceiling beams that give extra character. These three rooms are connected, and are light and airy with breathtaking views on the surrounding countryside. Also on the ground floor there is a double bedroom and child's bedroom, laundry room with sink, bathroom with toilet, study room, work room, and cellar. Two double bedrooms and a shower room are on the first floor.