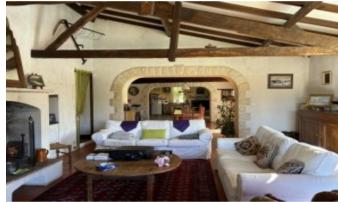

This very spacious and airy stone property offers a large country kitchen with stone fireplace, dining room with wood stove, sitting room with stone fireplace, and beautiful wooden ceiling beams that give extra character. These three rooms are connected, and are light and airy with breathtaking views on the surrounding countryside. Also on the ground floor there is a double bedroom and child's bedroom, laundry room with sink, bathroom with toilet, study room, work room, and cellar. Two double bedrooms and a shower room are on the first floor.