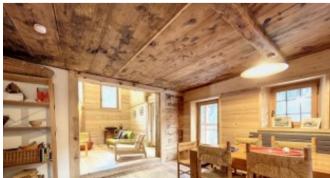

## **Property Description**

Authentic Savoyard farm entirely renovated of about 300 m<sup>2</sup> in Plan de La Giettaz (73590) Authentic Savoyard farmhouse entirely renovated of about 300 m<sup>2</sup> in Plan de La Giettaz (73590)

With a total surface area of approximately 300 m<sup>2</sup> (200 m<sup>2</sup> living space), it perfectly combines comfort, modernity and old world charm.

## It is composed of:

- on the ground floor: a ski room, a technical room and a shed that can be closed or fitted.
- on the ground floor: an old traditional Savoyard entrance, a toilet, a storeroom, a large living room with wood stove, a dining room, a kitchen and a bedroom with shower room.
- 1st floor: a mezzanine lounge and a bedroom with dressing room opening onto a balcony, a bedroom with bathroom and wc, a dormitory bedroom, a bathroom and a separate wc.
- on the 2nd floor: a bedroom with balcony.