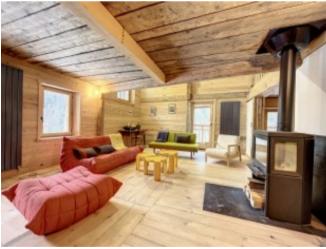

## It is composed of:

- on the ground floor: a ski room, a technical room and a shed that can be closed or fitted.
- on the ground floor: an old traditional Savoyard entrance, a toilet, a storeroom, a large living room with wood stove, a dining room, a kitchen and a bedroom with shower room.
- 1st floor: a mezzanine lounge and a bedroom with dressing room opening onto a balcony, a bedroom with bathroom and wc, a dormitory bedroom, a bathroom and a separate wc.
- on the 2nd floor: a bedroom with balcony.