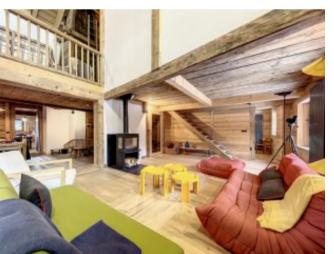

## It is composed of:

- on the ground floor: a ski room, a technical room and a shed that can be closed or fitted.
- on the ground floor: an old traditional Savoyard entrance, a toilet, a storeroom, a large living room with wood stove, a dining room, a kitchen and a bedroom with shower room.
- 1st floor: a mezzanine lounge and a bedroom with dressing room opening onto a balcony, a bedroom with bathroom and wc, a dormitory bedroom, a bathroom and a separate wc.
- on the 2nd floor: a bedroom with balcony.