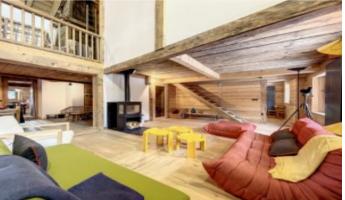

## It is composed of:

- on the ground floor: a ski room, a technical room and a shed that can be closed or fitted.
- on the ground floor: an old traditional Savoyard entrance, a toilet, a storeroom, a large living room with wood stove, a dining room, a kitchen and a bedroom with shower room.
- 1st floor: a mezzanine lounge and a bedroom with dressing room opening onto a balcony, a bedroom with bathroom and wc, a dormitory bedroom, a bathroom and a separate wc.
- on the 2nd floor: a bedroom with balcony.