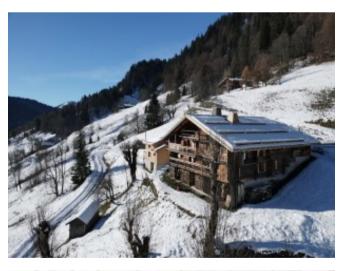

## Chalet in La Giettaz,

73590, La Giettaz, Savoie, Auvergne-Rhône-Alpes

\* Available \* 5 Beds \* 3 Baths

Sale - Chalet La Giettaz

**€1,310,000** 

Ref: MDH2022083

## **Property Description**

Authentic Savoyard farm entirely renovated of about 300 m<sup>2</sup> in Plan de La Giettaz (73590) Authentic Savoyard farmhouse entirely renovated of about 300 m<sup>2</sup> in Plan de La Giettaz (73590)

With a total surface area of approximately 300 m<sup>2</sup> (200 m<sup>2</sup> living space), it perfectly combines comfort, modernity and old world charm.

Sold with: a mazot of 55 m<sup>2</sup> to finish fitting out connected to water and electricity. An old bread oven and an apiary complete this property.

The whole on a 6.2 hectare plot of land around the chalet.

Access by 4x4 all year round. Snow-cleared road. Communal water, electricity and septic tank. The property also benefits from a spring.

The Plan de La Giettaz is part of the "Portes du Mont-Blanc" ski area linking La Giettaz to Megève, Combloux and Cordon.