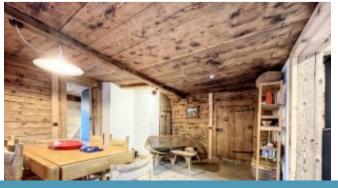

## **Property Description**

Authentic Savoyard farm entirely renovated of about 300 m<sup>2</sup> in Plan de La Giettaz (73590) Authentic Savoyard farmhouse entirely renovated of about 300 m<sup>2</sup> in Plan de La Giettaz (73590)

With a total surface area of approximately 300 m<sup>2</sup> (200 m<sup>2</sup> living space), it perfectly combines comfort, modernity and old world charm.

## It is composed of:

- on the ground floor: a ski room, a technical room and a shed that can be closed or fitted.
- on the ground floor: an old traditional Savoyard entrance, a toilet, a storeroom, a large living room with wood stove, a dining room, a kitchen and a bedroom with shower room.
- 1st floor: a mezzanine lounge and a bedroom with dressing room opening onto a balcony, a bedroom with bathroom and wc, a dormitory bedroom, a bathroom and a separate wc.
- on the 2nd floor: a bedroom with balcony.