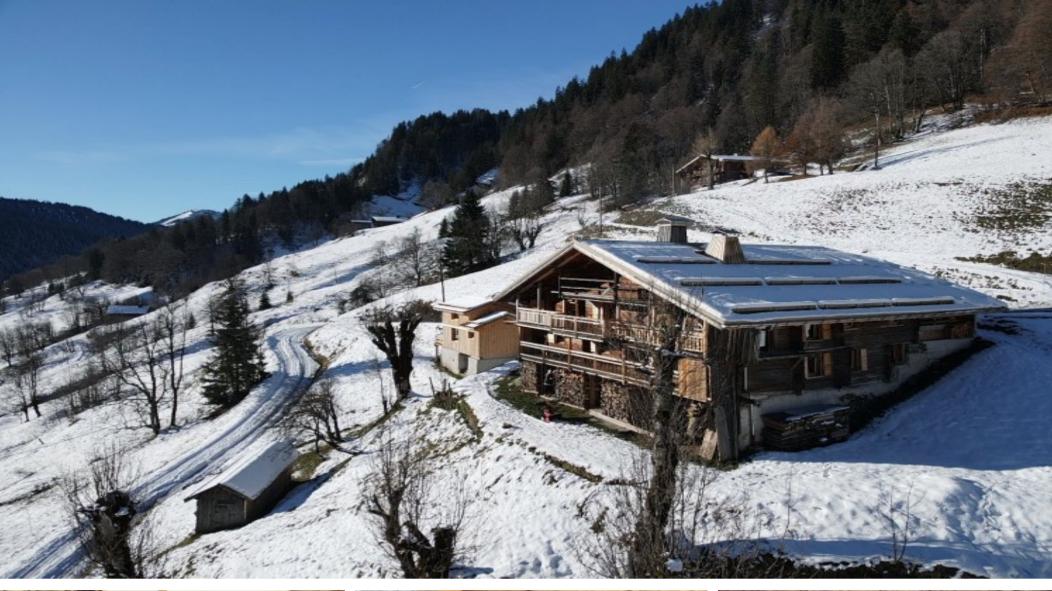

## Chalet in La Giettaz,

73590, La Giettaz, Savoie, Auvergne-Rhône-Alpes

\* Available \* 5 Beds \* 3 Baths

Sale - Chalet La Giettaz

**€1,310,000** 

Ref: MDH2022083

## **Property Description**

Authentic Savoyard farm entirely renovated of about 300 m<sup>2</sup> in Plan de La Giettaz (73590) Authentic Savoyard farmhouse entirely renovated of about 300 m<sup>2</sup> in Plan de La Giettaz (73590)

With a total surface area of approximately 300 m<sup>2</sup> (200 m<sup>2</sup> living space), it perfectly combines comfort, modernity and old world charm.

Sold with: a mazot of 55 m<sup>2</sup> to finish fitting out connected to water and electricity. An old bread oven and an apiary complete this property.

The whole on a 6.2 hectare plot of land around the chalet.

Access by 4x4 all year round. Snow-cleared road. Communal water, electricity and septic tank. The property also benefits from a spring.

The Plan de La Giettaz is part of the "Portes du Mont-Blanc" ski area linking La Giettaz to Megève, Combloux and Cordon.