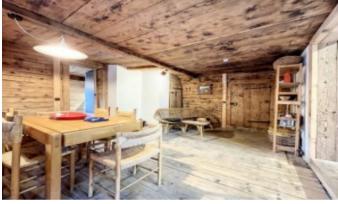

## It is composed of:

- on the ground floor: a ski room, a technical room and a shed that can be closed or fitted.
- on the ground floor: an old traditional Savoyard entrance, a toilet, a storeroom, a large living room with wood stove, a dining room, a kitchen and a bedroom with shower room.
- 1st floor: a mezzanine lounge and a bedroom with dressing room opening onto a balcony, a bedroom with bathroom and wc, a dormitory bedroom, a bathroom and a separate wc.
- on the 2nd floor: a bedroom with balcony.