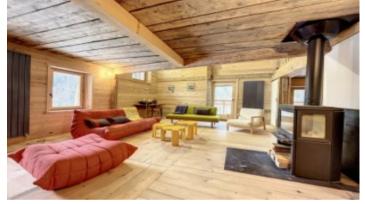

## It is composed of:

- on the ground floor: a ski room, a technical room and a shed that can be closed or fitted.
- on the ground floor: an old traditional Savoyard entrance, a toilet, a storeroom, a large living room with wood stove, a dining room, a kitchen and a bedroom with shower room.
- 1st floor: a mezzanine lounge and a bedroom with dressing room opening onto a balcony, a bedroom with bathroom and wc, a dormitory bedroom, a bathroom and a separate wc.
- on the 2nd floor: a bedroom with balcony.