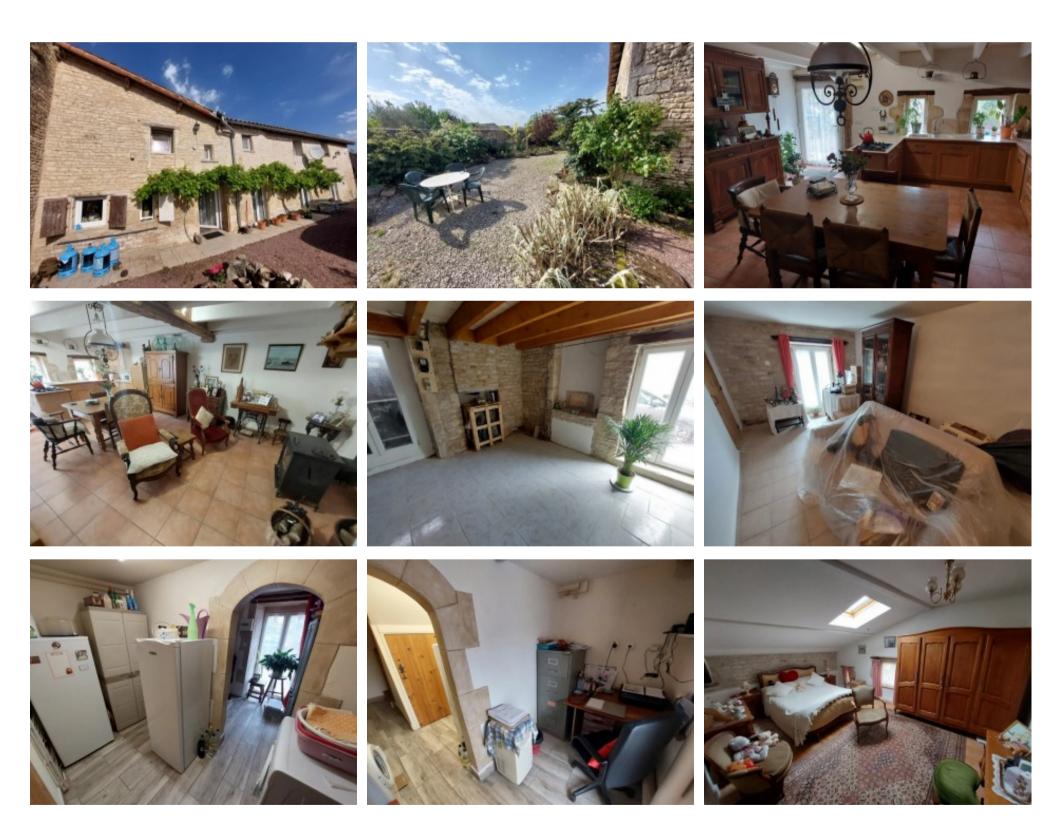

## **Property Description**

Situated on a pretty village square just a short drive away from the market town of Ruffec, this pretty stone property is comprised of a large kitchen/lounge/diner with woodburner, a laundry room / storeroom, an office and a separate lounge. There is also another room of around  $25\text{m}^2$  to finish off (the room is a about 90% finished)

Upstairs a landing leads to two bedrooms, a bathroom and a master-suite to finish off comprised of a huge bedroom, bathroom and built-in wardrobes.

Outside there is off-street parking, a courtyard and a garden including a good-sized shed.