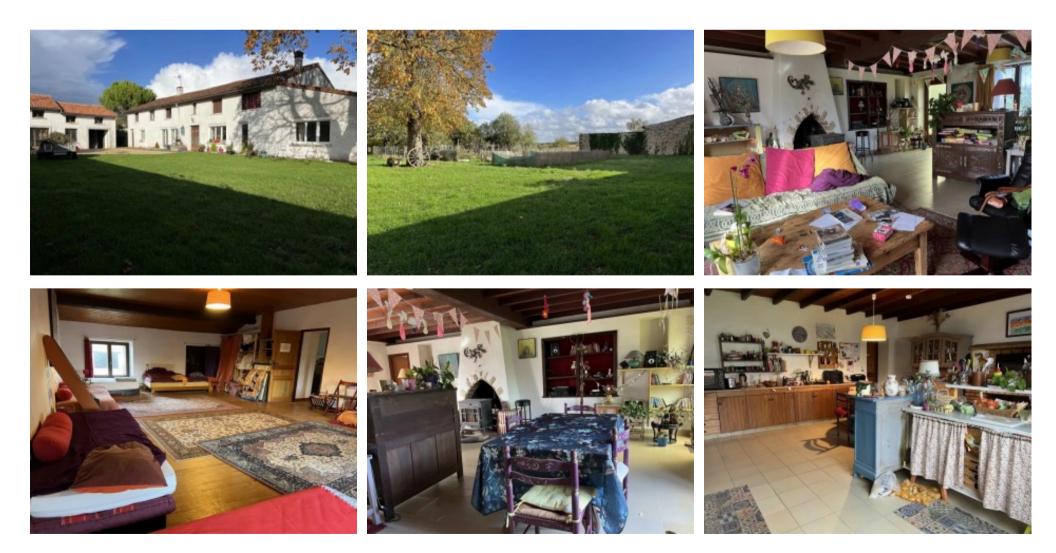

Please note that the main house is currently being rented until 2025.

On the ground floor, there is a welcoming entrance with access to the cellar, and an adjoining WC. A large fitted kitchen leads to a family bathroom, a large bright bedroom and a boiler room. On the other side of the entrance hall, there is a large living/dining room with a fireplace. A second large bedroom is accessible from the living room.

Upstairs, a large landing is located between a third spacious bedroom and a substantial workshop for lovers of painting or crafts.

There is a second house to renovate (subject to necessary permissions) with a living room with sink on the ground floor and two large bedrooms upstairs. There is an attached garage, providing secure parking space.

Outside, there is a large enclosed garden with a total area of 3380 m2.

This property requires some updating and renovation, offering exceptional potential to create your dream home. Whether you are looking for a primary residence, a vacation home or a renovation project, this offer is not to be missed. A must see!