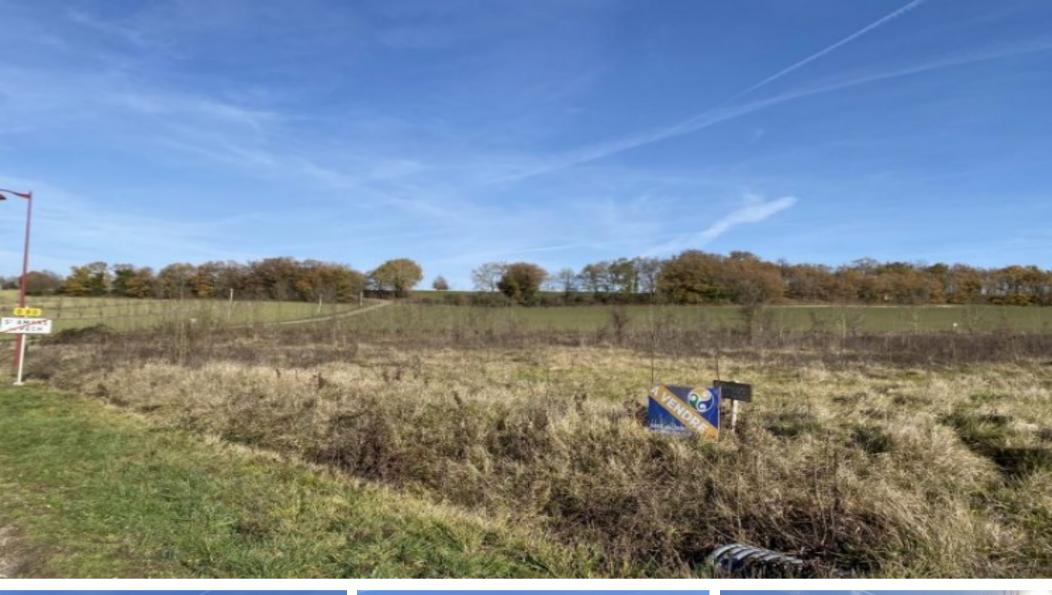

## \* 3 Beds

Building land just outside the village of Saint-Amans-du-Pech 821503335m2 with a CUnice wide views, not on the main road previously had building permission for a 3 bed house with a pool. the village has a & amp;nbsp;grocery shop with a pop up restaurant, primary school.easy access to Agen for TGV

## **Property Description**

Building land just outside the village of Saint-Amans-du-Pech 821503335m2 with a CUnice wide views, not on the main road previously had building permission for a 3 bed house with a pool. the village has a & amp;nbsp;grocery shop with a pop up restaurant, primary school.easy access to Agen for TGV