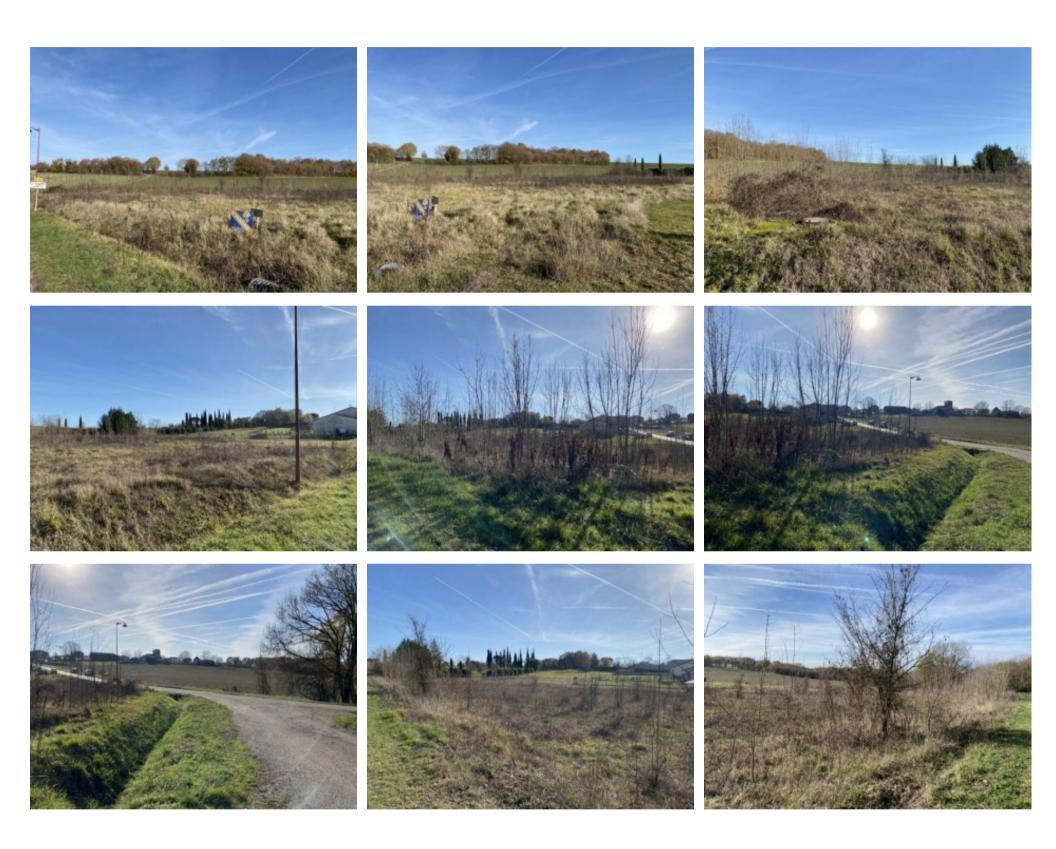

## \* 3 Beds

Building land just outside the village of Saint-Amans-du-Pech 821503335m2 with a CUnice wide views, not on the main road previously had building permission for a 3 bed house with a pool. the village has a & amp;nbsp;grocery shop with a pop up restaurant, primary school.easy access to Agen for TGV

## **Property Description**

Building land just outside the village of Saint-Amans-du-Pech 821503335m2 with a CUnice wide views, not on the main road previously had building permission for a 3 bed house with a pool. the village has a & amp;nbsp;grocery shop with a pop up restaurant, primary school.easy access to Agen for TGV