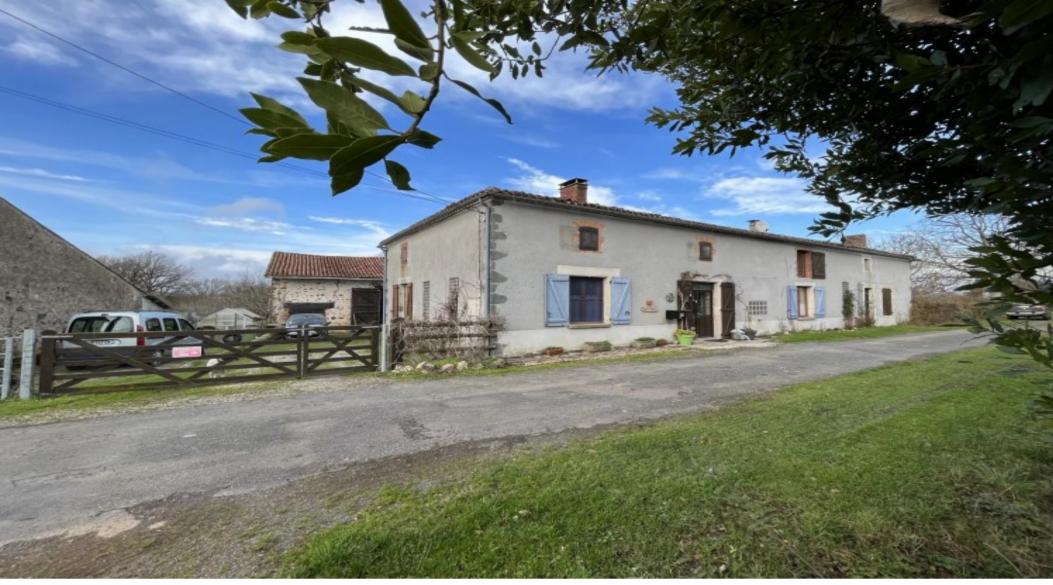

## Farmhouse/small holding/equestrian property with 4.5 hectares,

€250,000

86150, L'isle-Jourdain, Vienne, Nouvelle-Aquitaine

Ref: BVI66444

\* Available \* 4 Beds \* 1 Bath

Farmhouse/small holding/equestrian property with 4.5 hectares

## **Property Description**

Character farmhouse suitable for horses, a small holding or a permaculture project. Beams, fireplaces, wood burning stoves, large living areas and 2 bedrooms and a bathroom on the ground floor. A small area of the attic is currently converted providing a further 2 bedrooms and a small landing used as an office space. The rest of the attic is huge and would provide space for additional bedrooms and bathrooms if required (subject to necessary permissions). Attached to the house with its own front and back access is an outbuilding which could potentially provide a great gite/holiday cottage (subject to necessary permissions).