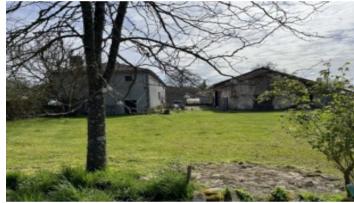

The land is in good condition, flat, fenced and has a well and a pond. A huge barn of approx  $289 \text{m} \hat{A}^2$  provides storage for machinery and hay, with additional outbuildings and stables for horses and other animals. The touristic town of L'Isle Jourdain is a short drive away.