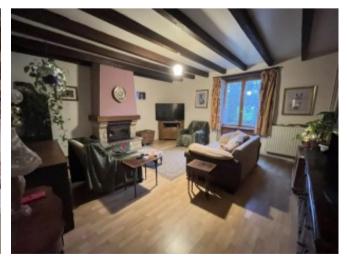

## **Property Description**

Character farmhouse suitable for horses, a small holding or a permaculture project. Beams, fireplaces, wood burning stoves, large living areas and 2 bedrooms and a bathroom on the ground floor. A small area of the attic is currently converted providing a further 2 bedrooms and a small landing used as an office space. The rest of the attic is huge and would provide space for additional bedrooms and bathrooms if required (subject to necessary permissions). Attached to the house with its own front and back access is an outbuilding which could potentially provide a great gite/holiday cottage (subject to necessary permissions).