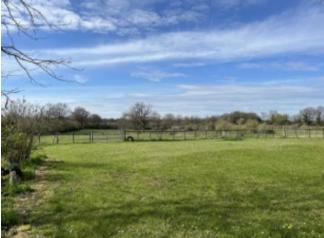

The land is in good condition, flat, fenced and has a well and a pond. A huge barn of approx  $289 \text{m} \hat{A}^2$  provides storage for machinery and hay, with additional outbuildings and stables for horses and other animals. The touristic town of L'Isle Jourdain is a short drive away.