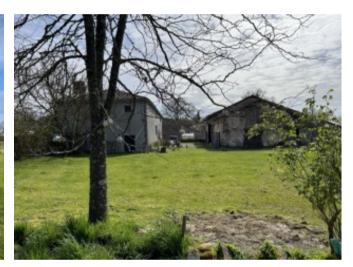

The land is in good condition, flat, fenced and has a well and a pond. A huge barn of approx  $289 \text{m} \hat{A}^2$  provides storage for machinery and hay, with additional outbuildings and stables for horses and other animals. The touristic town of L'Isle Jourdain is a short drive away.