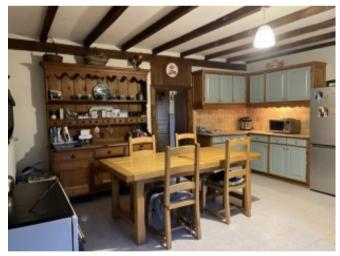

## **Property Description**

Character farmhouse suitable for horses, a small holding or a permaculture project. Beams, fireplaces, wood burning stoves, large living areas and 2 bedrooms and a bathroom on the ground floor. A small area of the attic is currently converted providing a further 2 bedrooms and a small landing used as an office space. The rest of the attic is huge and would provide space for additional bedrooms and bathrooms if required (subject to necessary permissions). Attached to the house with its own front and back access is an outbuilding which could potentially provide a great gite/holiday cottage (subject to necessary permissions).