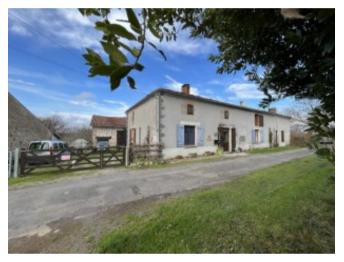

## Farmhouse/small holding/equestrian property with 4.5 hectares,

€250,000

86150, L'isle-Jourdain, Vienne, Nouvelle-Aquitaine

Ref: BVI66444

\* Available \* 4 Beds \* 1 Bath

Farmhouse/small holding/equestrian property with 4.5 hectares

## **Property Description**

Character farmhouse suitable for horses, a small holding or a permaculture project. Beams, fireplaces, wood burning stoves, large living areas and 2 bedrooms and a bathroom on the ground floor. A small area of the attic is currently converted providing a further 2 bedrooms and a small landing used as an office space. The rest of the attic is huge and would provide space for additional bedrooms and bathrooms if required (subject to necessary permissions). Attached to the house with its own front and back access is an outbuilding which could potentially provide a great gite/holiday cottage (subject to necessary permissions).