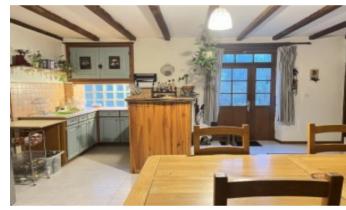

## **Property Description**

Character farmhouse suitable for horses, a small holding or a permaculture project. Beams, fireplaces, wood burning stoves, large living areas and 2 bedrooms and a bathroom on the ground floor. A small area of the attic is currently converted providing a further 2 bedrooms and a small landing used as an office space. The rest of the attic is huge and would provide space for additional bedrooms and bathrooms if required (subject to necessary permissions). Attached to the house with its own front and back access is an outbuilding which could potentially provide a great gite/holiday cottage (subject to necessary permissions).