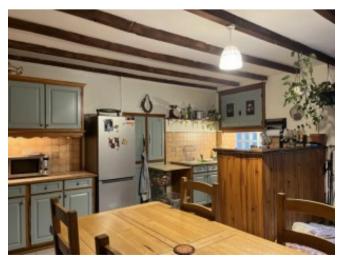

## **Property Description**

Character farmhouse suitable for horses, a small holding or a permaculture project. Beams, fireplaces, wood burning stoves, large living areas and 2 bedrooms and a bathroom on the ground floor. A small area of the attic is currently converted providing a further 2 bedrooms and a small landing used as an office space. The rest of the attic is huge and would provide space for additional bedrooms and bathrooms if required (subject to necessary permissions). Attached to the house with its own front and back access is an outbuilding which could potentially provide a great gite/holiday cottage (subject to necessary permissions).