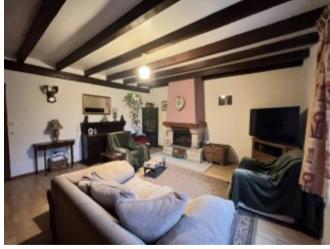

## **Property Description**

Character farmhouse suitable for horses, a small holding or a permaculture project. Beams, fireplaces, wood burning stoves, large living areas and 2 bedrooms and a bathroom on the ground floor. A small area of the attic is currently converted providing a further 2 bedrooms and a small landing used as an office space. The rest of the attic is huge and would provide space for additional bedrooms and bathrooms if required (subject to necessary permissions). Attached to the house with its own front and back access is an outbuilding which could potentially provide a great gite/holiday cottage (subject to necessary permissions).