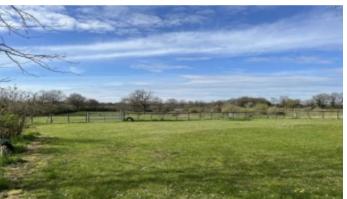

The land is in good condition, flat, fenced and has a well and a pond. A huge barn of approx  $289 \text{m} \hat{A}^2$  provides storage for machinery and hay, with additional outbuildings and stables for horses and other animals. The touristic town of L'Isle Jourdain is a short drive away.