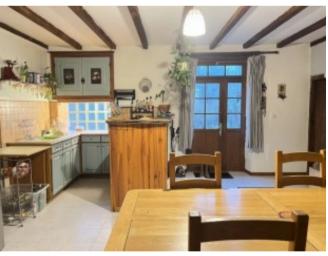

## **Property Description**

Character farmhouse suitable for horses, a small holding or a permaculture project. Beams, fireplaces, wood burning stoves, large living areas and 2 bedrooms and a bathroom on the ground floor. A small area of the attic is currently converted providing a further 2 bedrooms and a small landing used as an office space. The rest of the attic is huge and would provide space for additional bedrooms and bathrooms if required (subject to necessary permissions). Attached to the house with its own front and back access is an outbuilding which could potentially provide a great gite/holiday cottage (subject to necessary permissions).