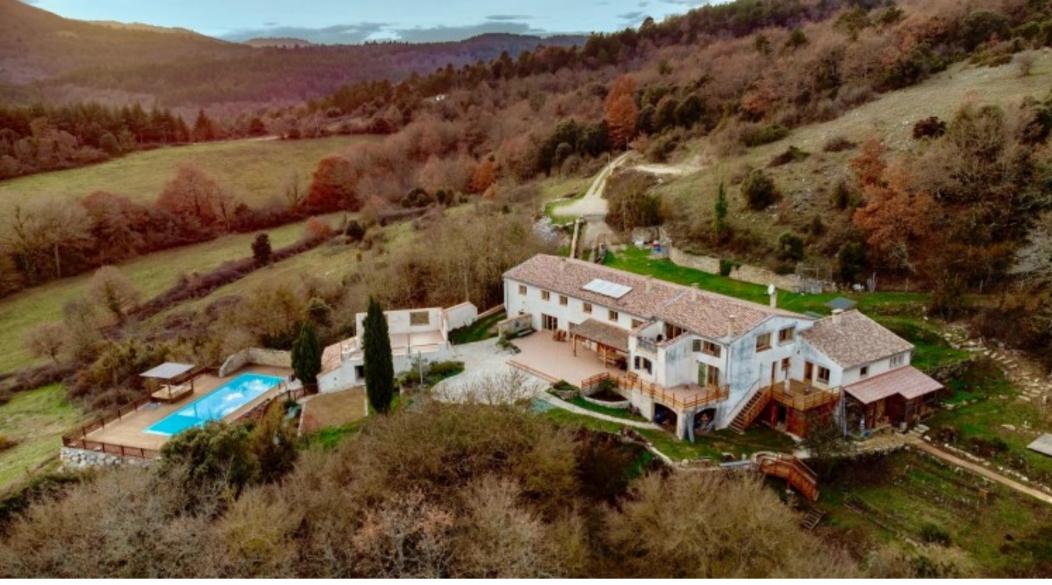

## Large estate in tranquil location with stunning views over 54ha,

**€1,350,000** 

11330, Villerouge-Termenès, Aude, Occitanie

Ref: BVI67729

\* Available \* 8 Beds \* 6 Baths

Large estate in tranquil location with stunning views over 54ha

## **Property Description**

In a spectacular 54ha plot of beautiful countryside, this impressive estate is perfect for anyone looking for privacy and tranquillity with views.

Set across two levels, this substantial property boasts a main residential area (with its own kitchen and lounge), an independent guest area with multiple bedrooms, modern bathrooms, a heated yoga / meditation room and a semi-professional catering kitchen. In addition, there is a separate studio apartment, a tiny house and a heated yurt.

Featuring a stunning pool with breathtaking views, various terraces and even a vegetable garden area, this property is truly special and feels like a slice of the paradise in Southern France.

Just over an hour to the sea, this substantial property is also just 50 km to the nearest airport (Carcassonne) and is a short drive to multiple amenities.