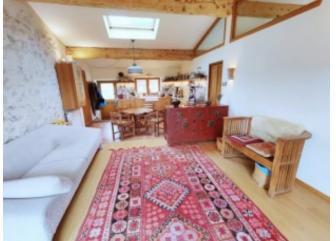

## **Property Description**

In a spectacular 54ha plot of beautiful countryside, this impressive estate is perfect for anyone looking for privacy and tranquillity with views.

Set across two levels, this substantial property boasts a main residential area (with its own kitchen and lounge), an independent guest area with multiple bedrooms, modern bathrooms, a heated yoga / meditation room and a semi-professional catering kitchen. In addition, there is a separate studio apartment, a tiny house and a heated yurt.

The property dates back to the mid-1800s and its history is apparent through exposed beams and and exposed stone walls. It has been lovingly renovated to introduce modern comforts including double glazed windows and several forms of heating, including some solar panels ensuring its comfort year round.