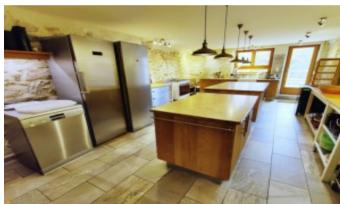

## **Property Description**

In a spectacular 54ha plot of beautiful countryside, this impressive estate is perfect for anyone looking for privacy and tranquillity with views.

Set across two levels, this substantial property boasts a main residential area (with its own kitchen and lounge), an independent guest area with multiple bedrooms, modern bathrooms, a heated yoga / meditation room and a semi-professional catering kitchen. In addition, there is a separate studio apartment, a tiny house and a heated yurt.

The property dates back to the mid-1800s and its history is apparent through exposed beams and and exposed stone walls. It has been lovingly renovated to introduce modern comforts including double glazed windows and several forms of heating, including some solar panels ensuring its comfort year round.