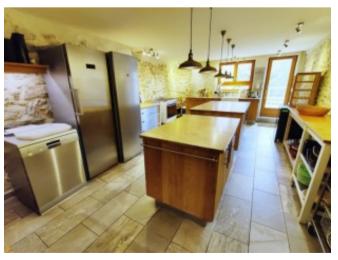

## **Property Description**

In a spectacular 54ha plot of beautiful countryside, this impressive estate is perfect for anyone looking for privacy and tranquillity with views.

Set across two levels, this substantial property boasts a main residential area (with its own kitchen and lounge), an independent guest area with multiple bedrooms, modern bathrooms, a heated yoga / meditation room and a semi-professional catering kitchen. In addition, there is a separate studio apartment, a tiny house and a heated yurt.

The property dates back to the mid-1800s and its history is apparent through exposed beams and and exposed stone walls. It has been lovingly renovated to introduce modern comforts including double glazed windows and several forms of heating, including some solar panels ensuring its comfort year round.