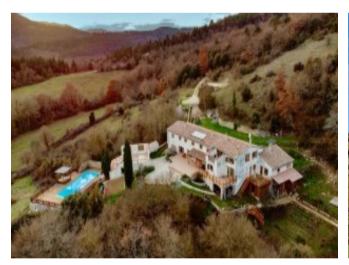

## Large estate in tranquil location with stunning views over 54ha,

**€1,350,000** 

11330, Villerouge-Termenès, Aude, Occitanie

Ref: BVI67729

\* Available \* 8 Beds \* 6 Baths

Large estate in tranquil location with stunning views over 54ha

## **Property Description**

In a spectacular 54ha plot of beautiful countryside, this impressive estate is perfect for anyone looking for privacy and tranquillity with views.

Set across two levels, this substantial property boasts a main residential area (with its own kitchen and lounge), an independent guest area with multiple bedrooms, modern bathrooms, a heated yoga / meditation room and a semi-professional catering kitchen. In addition, there is a separate studio apartment, a tiny house and a heated yurt.

Featuring a stunning pool with breathtaking views, various terraces and even a vegetable garden area, this property is truly special and feels like a slice of the paradise in Southern France.

Just over an hour to the sea, this substantial property is also just 50 km to the nearest airport (Carcassonne) and is a short drive to multiple amenities.