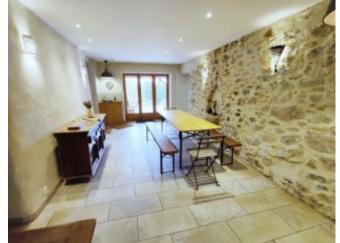

## **Property Description**

In a spectacular 54ha plot of beautiful countryside, this impressive estate is perfect for anyone looking for privacy and tranquillity with views.

Set across two levels, this substantial property boasts a main residential area (with its own kitchen and lounge), an independent guest area with multiple bedrooms, modern bathrooms, a heated yoga / meditation room and a semi-professional catering kitchen. In addition, there is a separate studio apartment, a tiny house and a heated yurt.

The property dates back to the mid-1800s and its history is apparent through exposed beams and and exposed stone walls. It has been lovingly renovated to introduce modern comforts including double glazed windows and several forms of heating, including some solar panels ensuring its comfort year round.