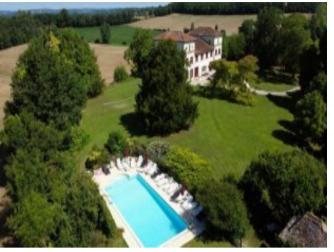

## Property Description

An imposing chateau with an annual income for the season ahead and offering panoramic views with swimming pool on the edge of a village.

An attractive and imposing chateau, divided into the owners accommodation with 7 bedrooms and 4 separate apartments. All in good condition with large swimming pool and panoramic views. Situated in an elevated position on a hilltop in a dominant position on the edge of a village, 5 minutes from a small town with all amenities and 30 minutes from Bergerac and its airport. The coming season has 10 weeks secure rental income for the apartments. Ideal opportunity for someone looking to take on an established business.

| County    |
|-----------|
| Aquitaine |
| Commune   |
| Lauzun    |

Bedrooms 14 Bathrooms 9

Extras

4 apartments suitable for renting, swimming pool with surround terrace, separate laundrette, terrace. putting golf course, outbuilding with storage tanks, pigeonnier. Grounds