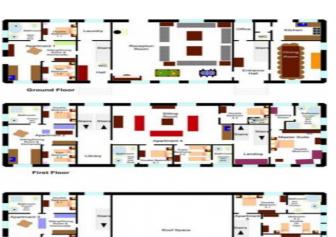

## Property Description

An imposing chateau with an annual income for the season ahead and offering panoramic views with swimming pool on the edge of a village.

An attractive and imposing chateau, divided into the owners accommodation with 7 bedrooms and 4 separate apartments. All in good condition with large swimming pool and panoramic views. Situated in an elevated position on a hilltop in a dominant position on the edge of a village, 5 minutes from a small town with all amenities and 30 minutes from Bergerac and its airport. The coming season has 10 weeks secure rental income for the apartments. Ideal opportunity for someone looking to take on an established business.

| County    |
|-----------|
| Aquitaine |
| Commune   |
| Lauzun    |

Bedrooms 14 Bathrooms 9

Extras

4 apartments suitable for renting, swimming pool with surround terrace, separate laundrette, terrace. putting golf course, outbuilding with storage tanks, pigeonnier. Grounds