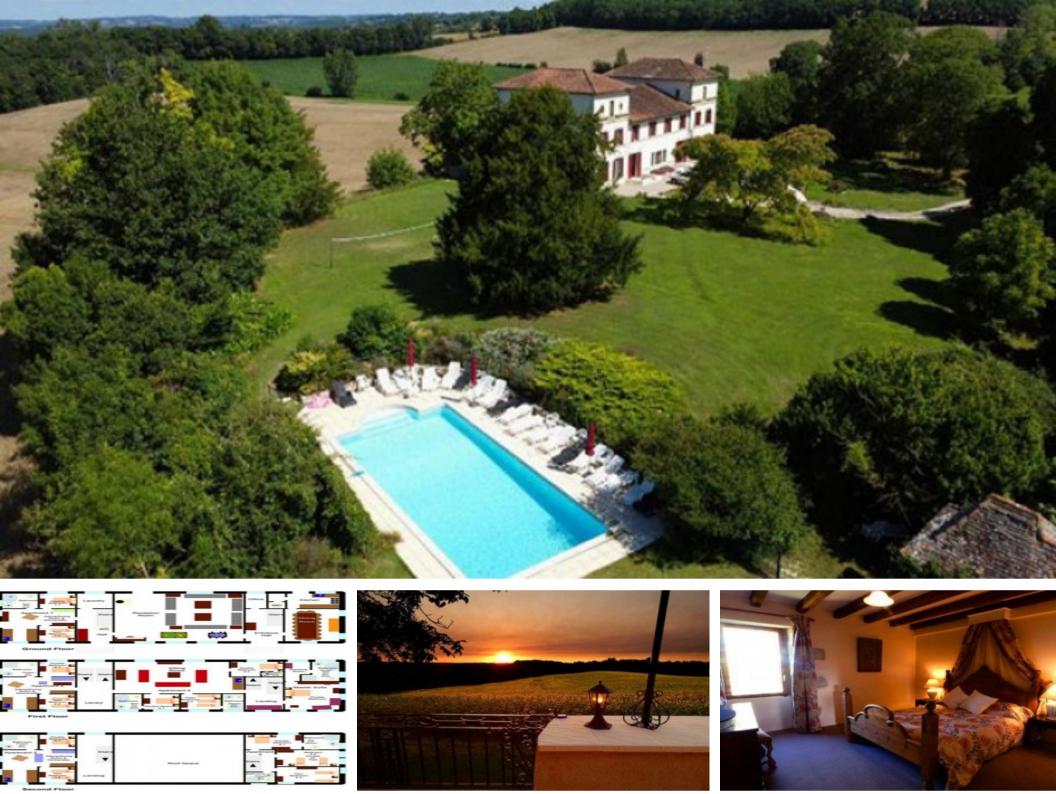

# An imposing chateau with an annual income for the season ahead and offering panoramic views with swimming pool on the edge of a village.,

Ref: L3117

47410, Lauzun, Lot-Et-Garonne, Nouvelle-Aquitaine

\* Available \* 7 Beds \* 1 Bath

## Property Description

An imposing chateau with an annual income for the season ahead and offering panoramic views with swimming pool on the edge of a village.

An attractive and imposing chateau, divided into the owners accommodation with 7 bedrooms and 4 separate apartments. All in good condition with large swimming pool and panoramic views. Situated in an elevated position on a hilltop in a dominant position on the edge of a village, 5 minutes from a small town with all amenities and 30 minutes from Bergerac and its airport. The coming season has 10 weeks secure rental income for the apartments. Ideal opportunity for someone looking to take on an established business.

| County    |
|-----------|
| Aquitaine |
| Commune   |
| Lauzun    |

Bedrooms 14 Bathrooms 9

Extras

4 apartments suitable for renting, swimming pool with surround terrace, separate laundrette, terrace. putting golf course, outbuilding with storage tanks, pigeonnier. Grounds