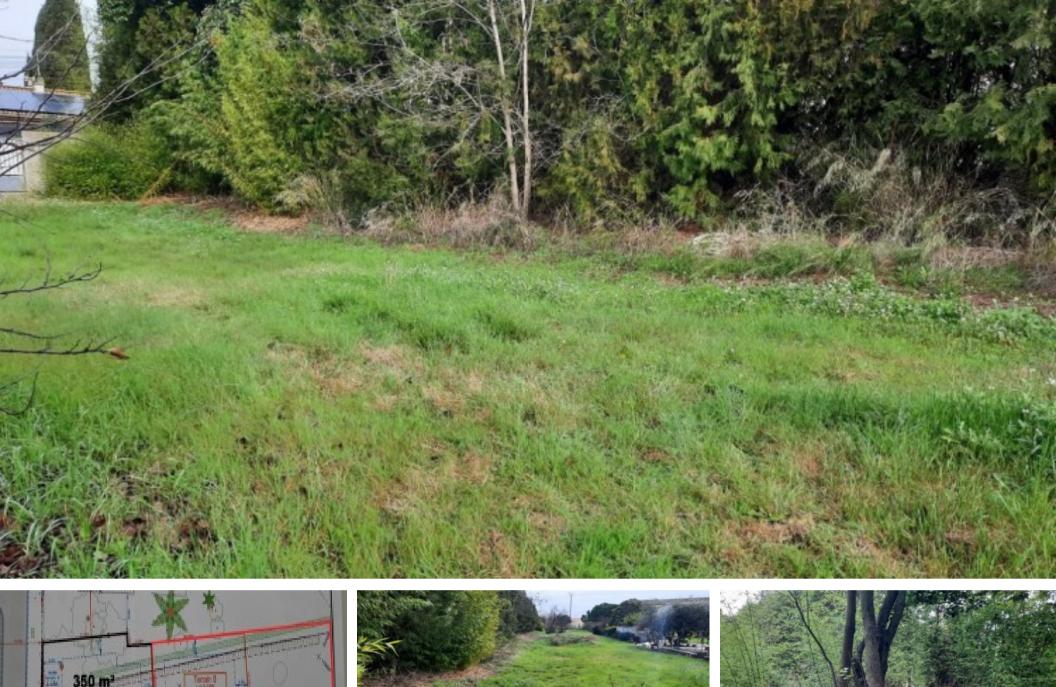

#### **Constructible Plot Of 350 M2 Located In A Dynamic Village And Not In An Estate.**,

#### **Property Description**

Village with all shops, restaurants, schools, 10 minutes from Beziers, 5 minutes from the Orb river and 20 minutes from the coast. Flat constructible plot of 350 m2 (services of electricity/water/sewage to connect about 30 m away + sewage pumping system probably required). Not in an estate. Steps away from the centre of the village. Vegetation on the limit of the property to remove. Price = 91.800 € The prices are inclusive of agents fees (paid by the vendors). The notaire's fees have to be paid on top at the actual official rate. Information on the risks to which this property is exposed is available on the Geo-risks website: georisques. gouv. fr Property Id : 38563 Price: 91,800 € Reference: CC91800E Other Features Latest properties