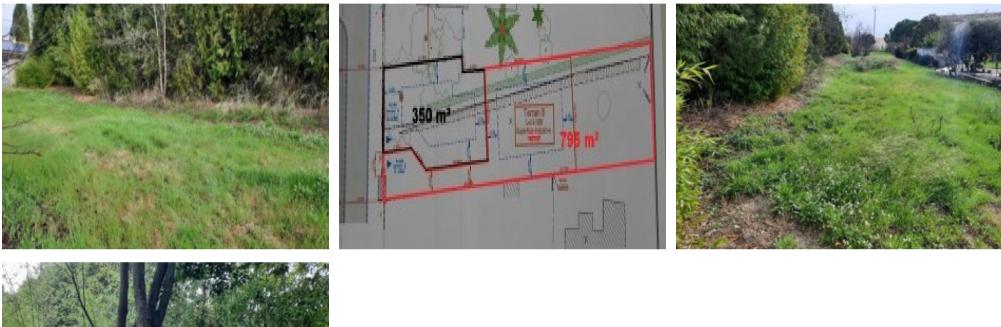

#### **Constructible Plot Of 350 M2 Located In A Dynamic Village And Not In An Estate.**,

#### **Property Description**

Village with all shops, restaurants, schools, 10 minutes from Beziers, 5 minutes from the Orb river and 20 minutes from the coast. Flat constructible plot of 350 m2 (services of electricity/water/sewage to connect about 30 m away + sewage pumping system probably required). Not in an estate. Steps away from the centre of the village. Vegetation on the limit of the property to remove. Price = 91.800 € The prices are inclusive of agents fees (paid by the vendors). The notaire's fees have to be paid on top at the actual official rate. Information on the risks to which this property is exposed is available on the Geo-risks website: georisques. gouv. fr Property Id : 38563 Price: 91,800 € Reference: CC91800E Other Features Latest properties