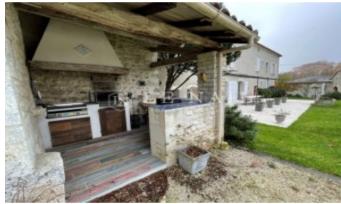

The property extends over 5800sqm.

It is composed of a beautiful park partly enclosed by an old stone wall and fence and has a swimming pool of 12x6m with a terrace and summer kitchen.

There is a building next to the pool, ideal for storage.