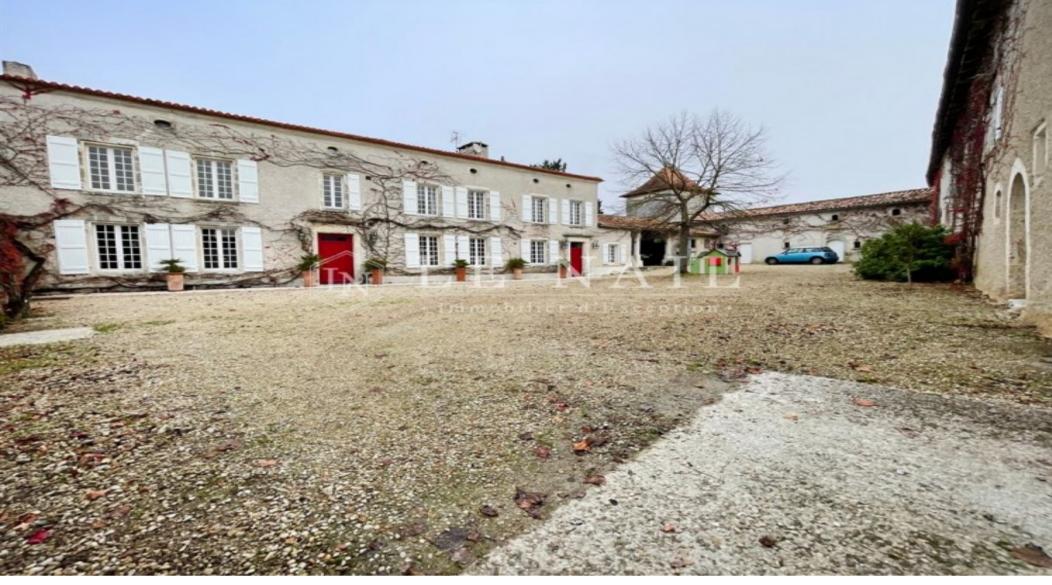

## **Property Description**

Ref.4050: Beautiful 19th C. house between city and countryside near Angoulême.

In the heart of the Charente, this XIXth century house enjoys a beautiful location only 15 km from Angoulême. Nestled in a small town with all shops within walking distance and close to the N10, this beautiful property of character has a very nice wooded park of about 5800sqm and its swimming pool.

The house is located in a quiet, beautiful environment, away from any nuisance, while being close to the shops. It is organised around an inner courtyard which is surrounded by beautiful common areas.

With a living area of approximately 200sqm, it comprises:

on the ground floor: an entrance hall with a staircase leading on one side to the living room opening onto the terrace with its terracotta floor tiles and fireplace, and on the other to a dining room with a stone floor and also a beautiful stone fireplace.