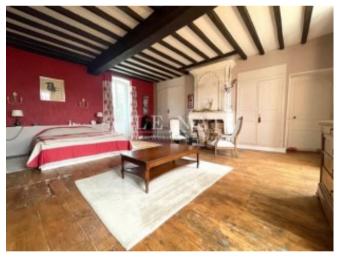

On the 1st floor: a landing leading to 4 bedrooms, 2 of which have their own bathroom and wc and 1 with a shower room.

On the 2nd floor: 2 bedrooms with sloping ceilings, 1 shower room with wc and on each side, 2 attics to be converted (insulation done) offering possibilities of extension.