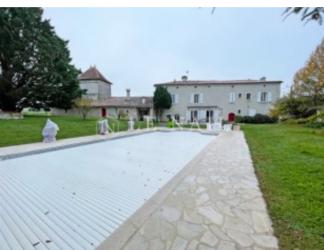

The property extends over 5800sqm.

It is composed of a beautiful park partly enclosed by an old stone wall and fence and has a swimming pool of 12x6m with a terrace and summer kitchen.

There is a building next to the pool, ideal for storage.