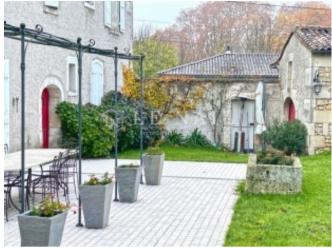

To the right, a pretty dovecote and a bread oven and storage space form the outbuilding. The roofs were redone in 2017.

Opposite the house, there is an outbuilding which serves as a large garage, a cellar (insulated) and a wood store.

The property extends over 5800sqm.

It is composed of a beautiful park partly enclosed by an old stone wall and fence and has a swimming pool of 12x6m with a terrace and summer kitchen.

There is a building next to the pool, ideal for storage.