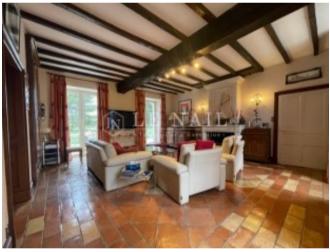

With a living area of approximately 200sqm, it comprises:

on the ground floor: an entrance hall with a staircase leading on one side to the living room opening onto the terrace with its terracotta floor tiles and fireplace, and on the other to a dining room with a stone floor and also a beautiful stone fireplace.