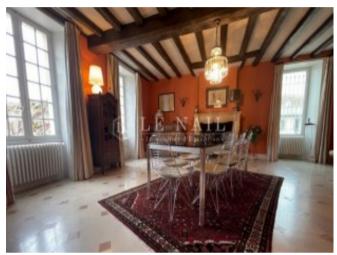

With a living area of approximately 200sqm, it comprises:

on the ground floor: an entrance hall with a staircase leading on one side to the living room opening onto the terrace with its terracotta floor tiles and fireplace, and on the other to a dining room with a stone floor and also a beautiful stone fireplace.