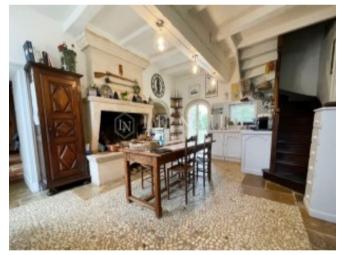

In the extension of the living room, a fitted kitchen with a staircase, as well as a back kitchen. These rooms form a beautiful enfilade.

Then, a cloakroom, toilet and a service entrance close to the kitchen, giving direct access to the kitchen.