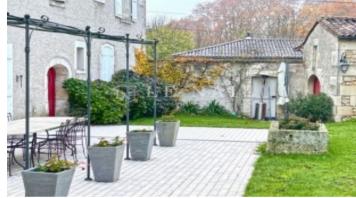

The house is located in a quiet, beautiful environment, away from any nuisance, while being close to the shops. It is organised around an inner courtyard which is surrounded by beautiful common areas.

To the right, a pretty dovecote and a bread oven and storage space form the outbuilding. The roofs were redone in 2017.

Opposite the house, there is an outbuilding which serves as a large garage, a cellar (insulated) and a wood store.