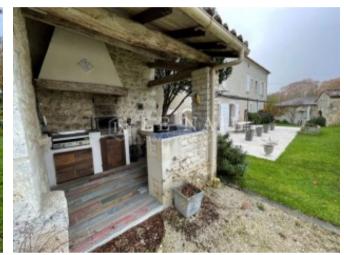

The property extends over 5800sqm.

It is composed of a beautiful park partly enclosed by an old stone wall and fence and has a swimming pool of 12x6m with a terrace and summer kitchen.

There is a building next to the pool, ideal for storage.