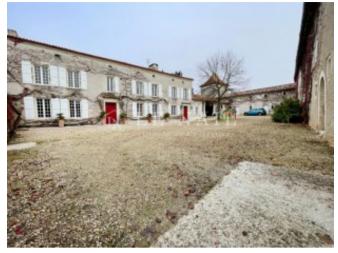

## **Property Description**

Ref.4050: Beautiful 19th C. house between city and countryside near Angoulême.

In the heart of the Charente, this XIXth century house enjoys a beautiful location only 15 km from Angoulême. Nestled in a small town with all shops within walking distance and close to the N10, this beautiful property of character has a very nice wooded park of about 5800sqm and its swimming pool.

The house is located in a quiet, beautiful environment, away from any nuisance, while being close to the shops. It is organised around an inner courtyard which is surrounded by beautiful common areas.

With a living area of approximately 200sqm, it comprises:

on the ground floor: an entrance hall with a staircase leading on one side to the living room opening onto the terrace with its terracotta floor tiles and fireplace, and on the other to a dining room with a stone floor and also a beautiful stone fireplace.