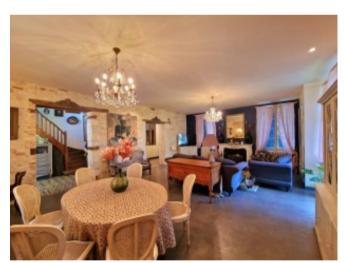

The main house, a former cloister, has been completely renovated with taste and authenticity, it has a private and a professional part too.

The entrance hallway with traditional patterned tiled flooring leads you to a grand dining and sitting area, it offers double French doors onto the garden terrace and pool area, here guests can take their meals or just simply relax in front of the stone fireplace, across the hallway is the fully equipped kitchen and breakfast room, open plan in style but retaining many original features, a mix of the old, ornate and the new!