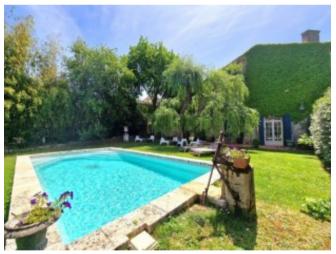

The main house, a former cloister, has been completely renovated with taste and authenticity, it has a private and a professional part too.

The entrance hallway with traditional patterned tiled flooring leads you to a grand dining and sitting area, it offers double French doors onto the garden terrace and pool area, here guests can take their meals or just simply relax in front of the stone fireplace, across the hallway is the fully equipped kitchen and breakfast room, open plan in style but retaining many original features, a mix of the old, ornate and the new!

The garden is flat, spacious and private, here a former chapel has been converted into a 5th guest bedroom with its own shower room and covered terrace and views across the pool area. A perfect place to relax and enjoy a swim in the pool.