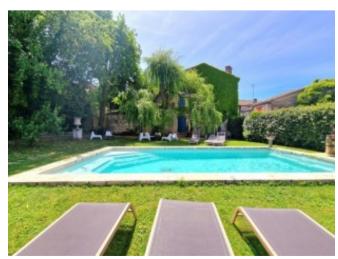

The main house, a former cloister, has been completely renovated with taste and authenticity, it has a private and a professional part too.

The entrance hallway with traditional patterned tiled flooring leads you to a grand dining and sitting area, it offers double French doors onto the garden terrace and pool area, here guests can take their meals or just simply relax in front of the stone fireplace, across the hallway is the fully equipped kitchen and breakfast room, open plan in style but retaining many original features, a mix of the old, ornate and the new!

The garden is flat, spacious and private, here a former chapel has been converted into a 5th guest bedroom with its own shower room and covered terrace and views across the pool area. A perfect place to relax and enjoy a swim in the pool.