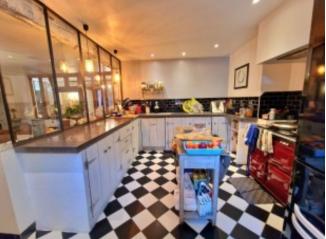

The main house, a former cloister, has been completely renovated with taste and authenticity, it has a private and a professional part too.

The entrance hallway with traditional patterned tiled flooring leads you to a grand dining and sitting area, it offers double French doors onto the garden terrace and pool area, here guests can take their meals or just simply relax in front of the stone fireplace, across the hallway is the fully equipped kitchen and breakfast room, open plan in style but retaining many original features, a mix of the old, ornate and the new!