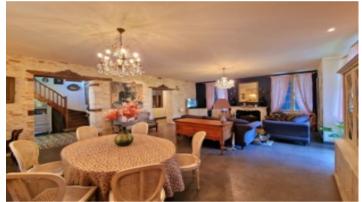

The main house, a former cloister, has been completely renovated with taste and authenticity, it has a private and a professional part too.

The entrance hallway with traditional patterned tiled flooring leads you to a grand dining and sitting area, it offers double French doors onto the garden terrace and pool area, here guests can take their meals or just simply relax in front of the stone fireplace, across the hallway is the fully equipped kitchen and breakfast room, open plan in style but retaining many original features, a mix of the old, ornate and the new!