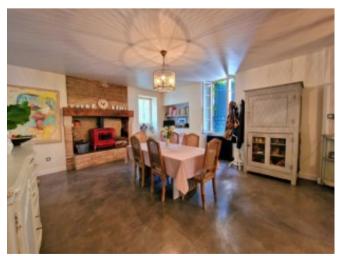

The main house, a former cloister, has been completely renovated with taste and authenticity, it has a private and a professional part too.

The entrance hallway with traditional patterned tiled flooring leads you to a grand dining and sitting area, it offers double French doors onto the garden terrace and pool area, here guests can take their meals or just simply relax in front of the stone fireplace, across the hallway is the fully equipped kitchen and breakfast room, open plan in style but retaining many original features, a mix of the old, ornate and the new!