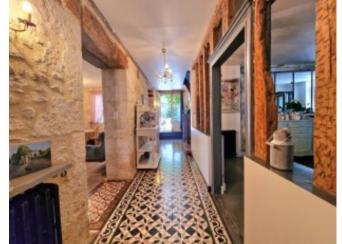

The main house, a former cloister, has been completely renovated with taste and authenticity, it has a private and a professional part too.

The entrance hallway with traditional patterned tiled flooring leads you to a grand dining and sitting area, it offers double French doors onto the garden terrace and pool area, here guests can take their meals or just simply relax in front of the stone fireplace, across the hallway is the fully equipped kitchen and breakfast room, open plan in style but retaining many original features, a mix of the old, ornate and the new!