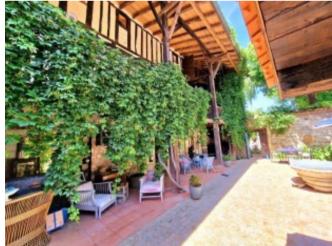

## **Property Description**

Open the metal gates leading you to this superbly renovated house in the heart of a lively bastide town.

Ideally placed for commercial interest; with several ensuite bedrooms that you can rent out. A tea room has been created where guests can enjoy their breakfast overlooking the stylish fountain and pretty floral courtyard.

The main house, a former cloister, has been completely renovated with taste and authenticity, it has a private and a professional part too.

The entrance hallway with traditional patterned tiled flooring leads you to a grand dining and sitting area, it offers double French doors onto the garden terrace and pool area, here guests can take their meals or just simply relax in front of the stone fireplace, across the hallway is the fully equipped kitchen and breakfast room, open plan in style but retaining many original features, a mix of the old, ornate and the new!