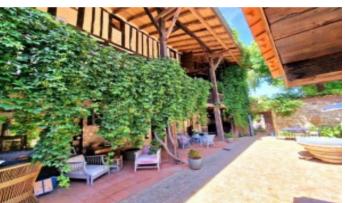

The main house, a former cloister, has been completely renovated with taste and authenticity, it has a private and a professional part too.

The entrance hallway with traditional patterned tiled flooring leads you to a grand dining and sitting area, it offers double French doors onto the garden terrace and pool area, here guests can take their meals or just simply relax in front of the stone fireplace, across the hallway is the fully equipped kitchen and breakfast room, open plan in style but retaining many original features, a mix of the old, ornate and the new!

Up the chestnut staircase to the 1st floor, you'll reach a landing with a useful study area, there are 3 bedrooms off this and stylish shower room, outside a covered wooden terrace leads you to a guest bedroom with ensuite shower room.