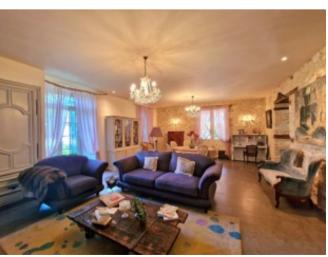

The main house, a former cloister, has been completely renovated with taste and authenticity, it has a private and a professional part too.

The entrance hallway with traditional patterned tiled flooring leads you to a grand dining and sitting area, it offers double French doors onto the garden terrace and pool area, here guests can take their meals or just simply relax in front of the stone fireplace, across the hallway is the fully equipped kitchen and breakfast room, open plan in style but retaining many original features, a mix of the old, ornate and the new!