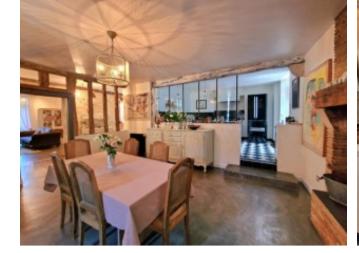

The main house, a former cloister, has been completely renovated with taste and authenticity, it has a private and a professional part too.

The entrance hallway with traditional patterned tiled flooring leads you to a grand dining and sitting area, it offers double French doors onto the garden terrace and pool area, here guests can take their meals or just simply relax in front of the stone fireplace, across the hallway is the fully equipped kitchen and breakfast room, open plan in style but retaining many original features, a mix of the old, ornate and the new!