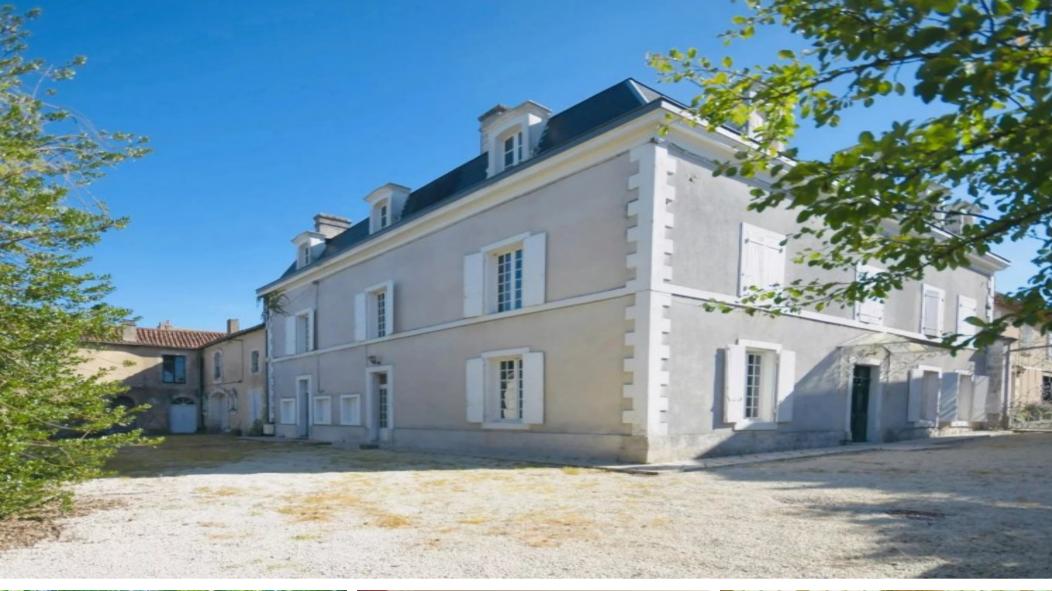

## **Property Description**

This uniquely positioned maison bourgeoise is located in the heart of Ruffec, just a short walk from the market, shops, bars and restaurants. Set in a beautiful parkland garden of around one and a half acres, the house itself needs updating but has stunning potential.

It is comprised of a grand entrance hall with stone staircase, a beautiful lounge with fireplace, a library/office, a second living room, a dining room, kitchen, back kitchen, Wc and two bedrooms - all on the ground floor.

Upstairs a landing leads to six further bedrooms, two bathrooms and a terrace. On the second floor is an attic.

Under the house is a beautiful vaulted cellar.

Attached to the property is an outbuilding comprised of two big rooms on the ground floor and 4 rooms upstairs - offering further potential for extending the living accommodation. Opposite the house is a garage.