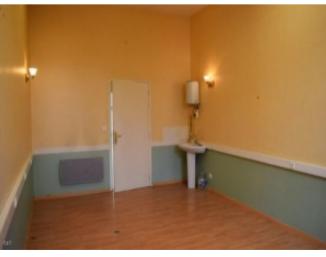

In details, this building offers on the ground floor:

an entry hall (8m<sup>2</sup>): tiled floor, window a WC (2m<sup>2</sup>): tiled floor, sink a room (14m<sup>2</sup>): tiled floor a room / an office (20m<sup>2</sup>): with a sink