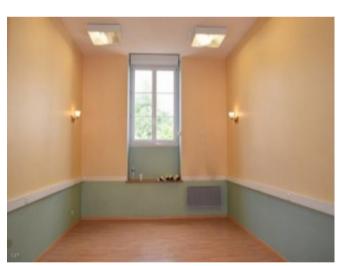

### On the first floor:

a room (16m²): wooden floor, to renovate

a room (12m²): wooden floor

a room (16m²): wooden floor, open fire, access by the second room