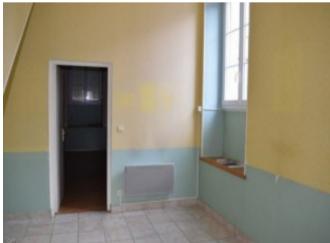

In details, this building offers on the ground floor:

an entry hall (8m<sup>2</sup>): tiled floor, window a WC (2m<sup>2</sup>): tiled floor, sink a room (14m<sup>2</sup>): tiled floor a room / an office (20m<sup>2</sup>): with a sink