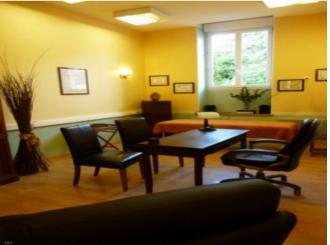

In details, this building offers on the ground floor:

an entry hall (8m<sup>2</sup>): tiled floor, window a WC (2m<sup>2</sup>): tiled floor, sink a room (14m<sup>2</sup>): tiled floor a room / an office (20m<sup>2</sup>): with a sink