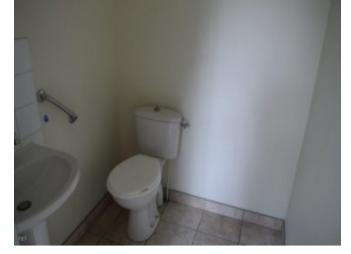

In details, this building offers on the ground floor:

an entry hall (8m<sup>2</sup>): tiled floor, window a WC (2m<sup>2</sup>): tiled floor, sink a room (14m<sup>2</sup>): tiled floor a room / an office (20m<sup>2</sup>): with a sink