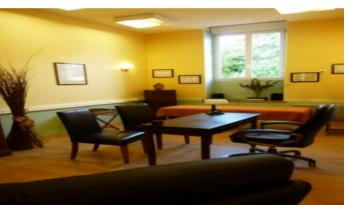

In details, this building offers on the ground floor:

an entry hall (8m<sup>2</sup>): tiled floor, window a WC (2m<sup>2</sup>): tiled floor, sink a room (14m<sup>2</sup>): tiled floor a room / an office (20m<sup>2</sup>): with a sink