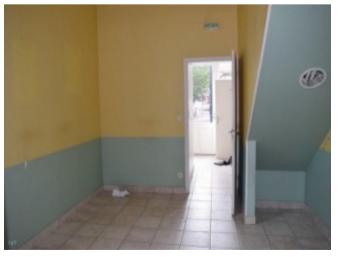

In details, this building offers on the ground floor:

an entry hall (8m<sup>2</sup>): tiled floor, window a WC (2m<sup>2</sup>): tiled floor, sink a room (14m<sup>2</sup>): tiled floor a room / an office (20m<sup>2</sup>): with a sink