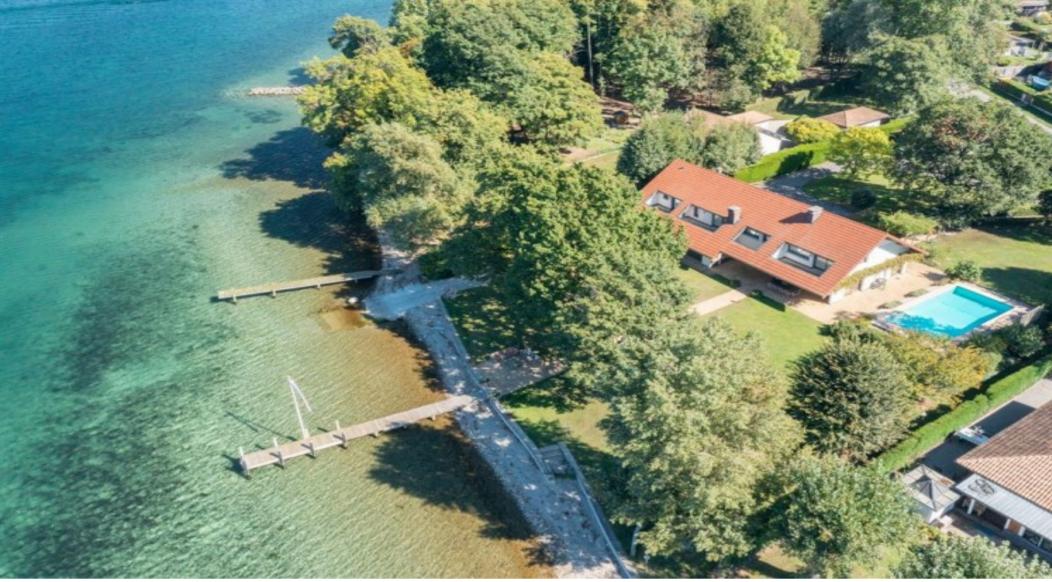

## WATERFRONT in SCIEZ,

Haute-Savoie, Auvergne-Rhône-Alpes

**€6,300,000** 

Ref: EV1-1012

\* 5 Beds \* 4 Baths \* 550m2

Located on the French shores of the elegant Lake Geneva, superb waterfront villa of approximately 550 m2. This exceptional property built on 4408 m2 of enclosed and landscaped grounds offers you the opportunity to acquire serenity between Evian-les-Bains and Geneva. Conceived in a convivial way, it benefits from a large and luminous living room facing the lake, opening onto its North / North-West exposed terraces with swimming pool. A warm open plan kitchen and a laundry room complete the ground floor. The night space includes 4 beautiful bedrooms, including a master suite, all with access to their private terraces. A spacious living room with terraces benefiting from a traversing exposure decorates the first floor. This luxury villa with a private pontoon, 2 buoys and a boat ramp, also has a large boat garage, a double garage and a duplex flat with independent entrance. Contact us today to find out more.

## **Property Description**

Located on the French shores of the elegant Lake Geneva, superb waterfront villa of approximately 550 m2.

This exceptional property built on 4408 m2 of enclosed and landscaped grounds offers you the opportunity to acquire serenity between Evian-les-Bains and Geneva.

Conceived in a convivial way, it benefits from a large and luminous living room facing the lake, opening onto its North / North-West exposed terraces with swimming pool. A warm open plan kitchen and a laundry room complete the ground floor. The night space includes 4 beautiful bedrooms, including a master suite, all with access to their private terraces. A spacious living room with terraces benefiting from a traversing exposure decorates the first floor.

This luxury villa with a private pontoon, 2 buoys and a boat ramp, also has a large boat garage, a double garage and a duplex flat with independent entrance.

Contact us today to find out more.