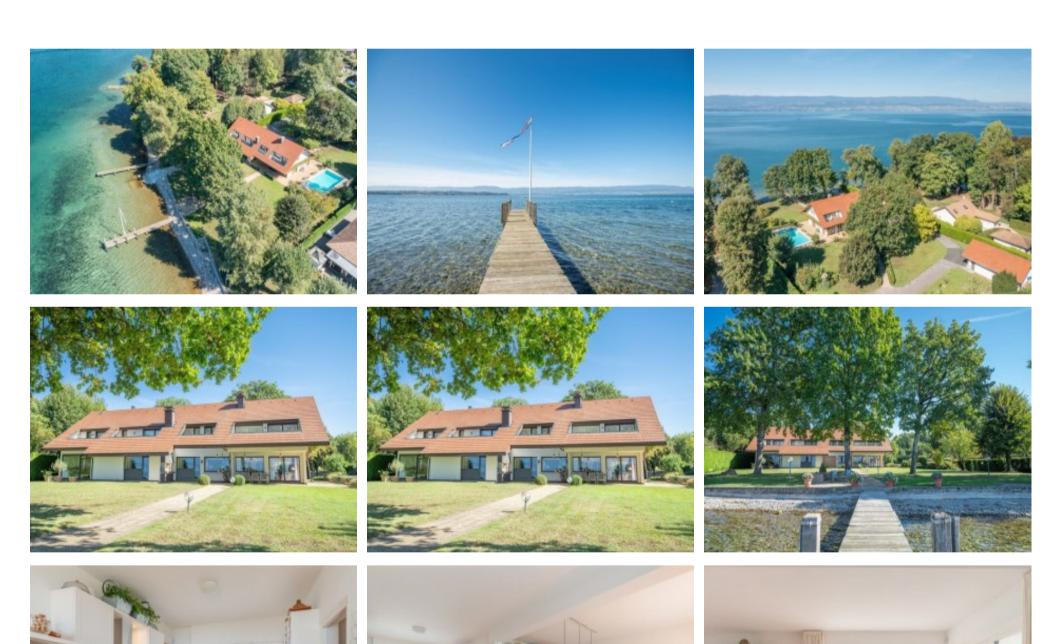

## WATERFRONT in SCIEZ,

Haute-Savoie, Auvergne-Rhône-Alpes

**€6,300,000** 

Ref: EV1-1012

\* 5 Beds \* 4 Baths \* 550m2

Located on the French shores of the elegant Lake Geneva, superb waterfront villa of approximately 550 m2. This exceptional property built on 4408 m2 of enclosed and landscaped grounds offers you the opportunity to acquire serenity between Evian-les-Bains and Geneva. Conceived in a convivial way, it benefits from a large and luminous living room facing the lake, opening onto its North / North-West exposed terraces with swimming pool. A warm open plan kitchen and a laundry room complete the ground floor. The night space includes 4 beautiful bedrooms, including a master suite, all with access to their private terraces. A spacious living room with terraces benefiting from a traversing exposure decorates the first floor. This luxury villa with a private pontoon, 2 buoys and a boat ramp, also has a large boat garage, a double garage and a duplex flat with independent entrance. Contact us today to find out more.

## **Property Description**

Located on the French shores of the elegant Lake Geneva, superb waterfront villa of approximately 550 m2.

This exceptional property built on 4408 m2 of enclosed and landscaped grounds offers you the opportunity to acquire serenity between Evian-les-Bains and Geneva.

Conceived in a convivial way, it benefits from a large and luminous living room facing the lake, opening onto its North / North-West exposed terraces with swimming pool. A warm open plan kitchen and a laundry room complete the ground floor. The night space includes 4 beautiful bedrooms, including a master suite, all with access to their private terraces. A spacious living room with terraces benefiting from a traversing exposure decorates the first floor.

This luxury villa with a private pontoon, 2 buoys and a boat ramp, also has a large boat garage, a double garage and a duplex flat with independent entrance.

Contact us today to find out more.