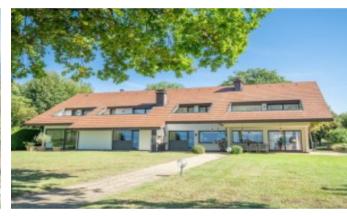

## WATERFRONT in SCIEZ,

Haute-Savoie, Auvergne-Rhône-Alpes

**€6,300,000** 

Ref: EV1-1012

\* 5 Beds \* 4 Baths \* 550m2

Located on the French shores of the elegant Lake Geneva, superb waterfront villa of approximately 550 m2. This exceptional property built on 4408 m2 of enclosed and landscaped grounds offers you the opportunity to acquire serenity between Evian-les-Bains and Geneva. Conceived in a convivial way, it benefits from a large and luminous living room facing the lake, opening onto its North / North-West exposed terraces with swimming pool. A warm open plan kitchen and a laundry room complete the ground floor. The night space includes 4 beautiful bedrooms, including a master suite, all with access to their private terraces. A spacious living room with terraces benefiting from a traversing exposure decorates the first floor. This luxury villa with a private pontoon, 2 buoys and a boat ramp, also has a large boat garage, a double garage and a duplex flat with independent entrance. Contact us today to find out more.

Conceived in a convivial way, it benefits from a large and luminous living room facing the lake, opening onto its North / North-West exposed terraces with swimming pool. A warm open plan kitchen and a laundry room complete the ground floor. The night space includes 4 beautiful bedrooms, including a master suite, all with access to their private terraces. A spacious living room with terraces benefiting from a traversing exposure decorates the first floor.