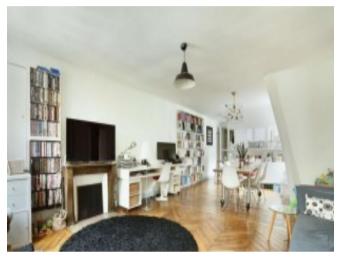

## **Property Description**

On the 4th floor of a beautiful executive building with elevator, concierge and an intercom entry system (which goes up to the 3rd floor), charming apartment of 85 m2 (between the street and a pretty paved courtyard),

Parquet floors, bright living spaces, a wonderful property in such a sought after district of the capital, composed of an entrance, a living room with an open kitchen and fireplace, and two bedrooms (each with a shower/bath room). A storeroom/cupboard in the 5th floor.