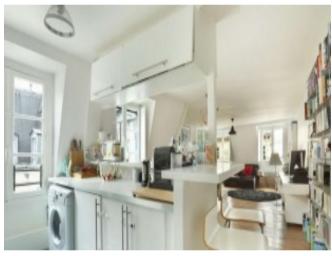

Parquet floors, bright living spaces, a wonderful property in such a sought after district of the capital, composed of an entrance, a living room with an open kitchen and fireplace, and two bedrooms (each with a shower/bath room). A storeroom/cupboard in the 5th floor.