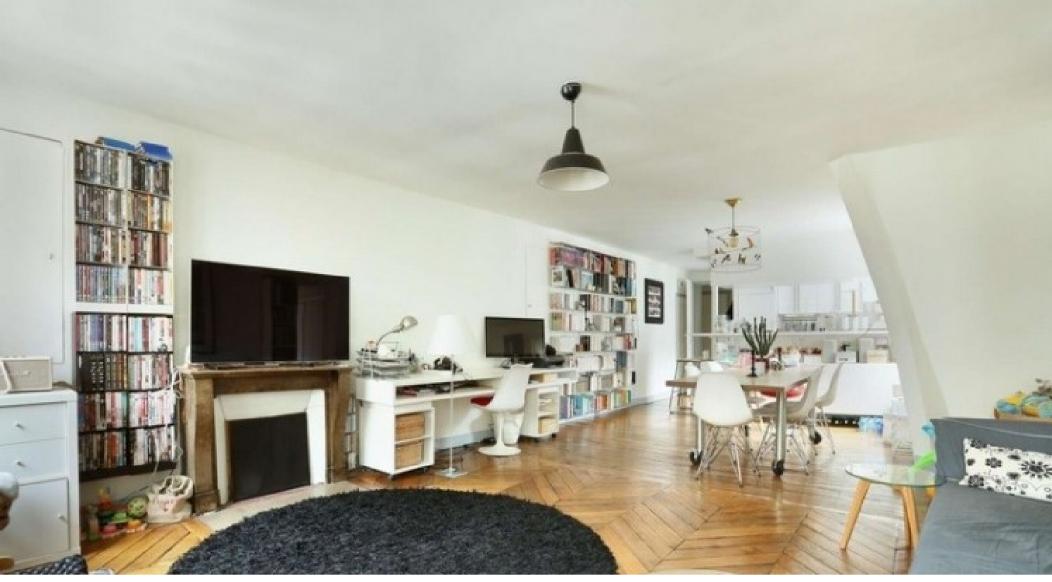

## APARTMENT in 6th (Saint Germain des €1,695,000 Prés - Luxembourg),

Paris, Île-De-France Ref: 2407299

\* 2 Beds \* 1 Bath \* 76.8m2

On the 4th floor of a beautiful executive building with elevator, concierge and an intercom entry system (which goes up to the 3rd floor), charming apartment of 85 m2 (between the street and a pretty paved courtyard), Parquet floors, bright living spaces, a wonderful property in such a sought after district of the capital, composed of an entrance, a living room with an open kitchen and fireplace, and two bedrooms (each with a shower/bath room). A storeroom/cupboard in the 5th floor. A cellar completes this perfect pied-a-terre. Contact us today to find out more.

## **Property Description**

On the 4th floor of a beautiful executive building with elevator, concierge and an intercom entry system (which goes up to the 3rd floor), charming apartment of 85 m2 (between the street and a pretty paved courtyard),

Parquet floors, bright living spaces, a wonderful property in such a sought after district of the capital, composed of an entrance, a living room with an open kitchen and fireplace, and two bedrooms (each with a shower/bath room). A storeroom/cupboard in the 5th floor.