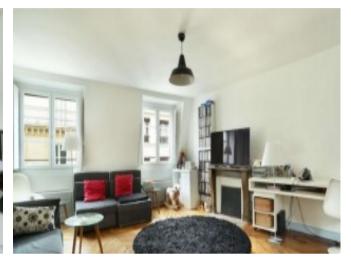

## **Property Description**

On the 4th floor of a beautiful executive building with elevator, concierge and an intercom entry system (which goes up to the 3rd floor), charming apartment of 85 m2 (between the street and a pretty paved courtyard),

Parquet floors, bright living spaces, a wonderful property in such a sought after district of the capital, composed of an entrance, a living room with an open kitchen and fireplace, and two bedrooms (each with a shower/bath room). A storeroom/cupboard in the 5th floor.