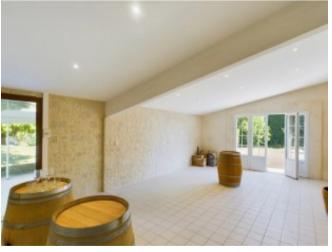

The living spaces are mainly on the ground floor with kitchen, dining room and lounge.

An old bread oven is a carefully retained and charming trace of the past of this beautiful building which used to be the village bakery. This bread oven now offers a great space for a wine cellar.

Adjacent to the main building is a very attractive reception room with multiple potential uses, as well as a veranda with access to the rear of the property.

The landscaped garden is fully enclosed and has a second outbuilding and swimming pool, a perfect addition to enhance the stay of your clients or family and friends.