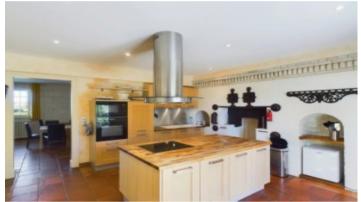

The living spaces are mainly on the ground floor with kitchen, dining room and lounge.

An old bread oven is a carefully retained and charming trace of the past of this beautiful building which used to be the village bakery. This bread oven now offers a great space for a wine cellar.