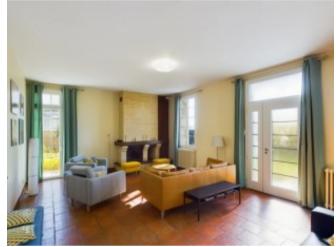

The living spaces are mainly on the ground floor with kitchen, dining room and lounge.

An old bread oven is a carefully retained and charming trace of the past of this beautiful building which used to be the village bakery. This bread oven now offers a great space for a wine cellar.