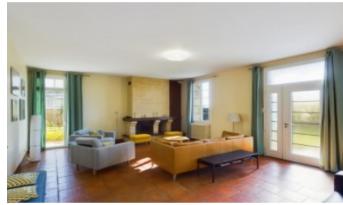

The living spaces are mainly on the ground floor with kitchen, dining room and lounge.

An old bread oven is a carefully retained and charming trace of the past of this beautiful building which used to be the village bakery. This bread oven now offers a great space for a wine cellar.