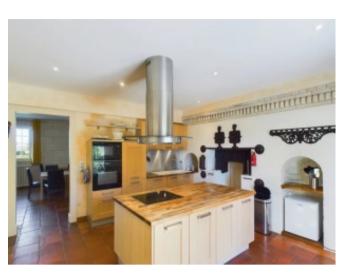

The living spaces are mainly on the ground floor with kitchen, dining room and lounge.

An old bread oven is a carefully retained and charming trace of the past of this beautiful building which used to be the village bakery. This bread oven now offers a great space for a wine cellar.