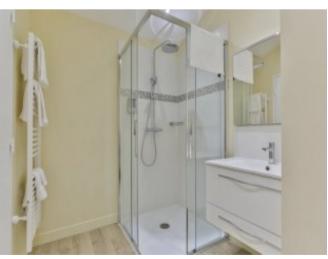

Another bread oven is visible from the dining room where the doors have been preserved and now form a central ornament giving this room its character.

Upstairs, you will find six double bedrooms, all ensuite and equipped with hotel quality beds and bedding for comfort.