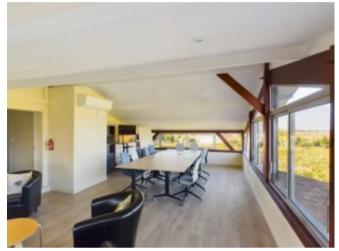

The first floor also includes a 50m<sup>2</sup> panoramic room with magnificent views over the garden and surrounding vines. This room is currently used as a fully equipped meeting room with lounge area. It can equally be converted into a living area or games room to complete a beautiful family home.