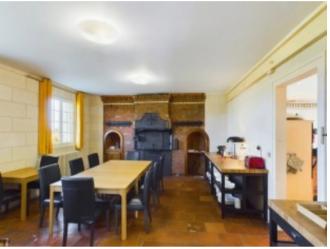

The living spaces are mainly on the ground floor with kitchen, dining room and lounge.

An old bread oven is a carefully retained and charming trace of the past of this beautiful building which used to be the village bakery. This bread oven now offers a great space for a wine cellar.

Another bread oven is visible from the dining room where the doors have been preserved and now form a central ornament giving this room its character.

Upstairs, you will find six double bedrooms, all ensuite and equipped with hotel quality beds and bedding for comfort.