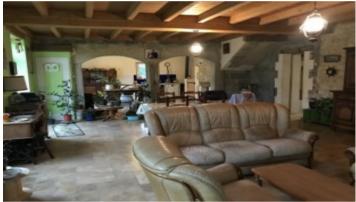

## **Property Description**

Farmhouse with outbuildings and garages.

Main house  $191 \text{ m} \hat{A}^2$  to finish renovating. Fitted kitchen, lounge/dining room of  $84 \text{ m} \hat{A}^2$  with fireplace, first floor 3 bedrooms and attic. Shower room with wc, 2 back kitchens, cellar, 5 garages and several outbuildings.