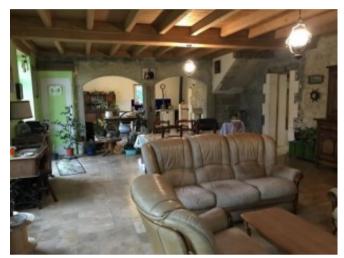

## **Property Description**

Farmhouse with outbuildings and garages.

Main house  $191 \text{ m} \hat{A}^2$  to finish renovating. Fitted kitchen, lounge/dining room of  $84 \text{ m} \hat{A}^2$  with fireplace, first floor 3 bedrooms and attic. Shower room with wc, 2 back kitchens, cellar, 5 garages and several outbuildings.