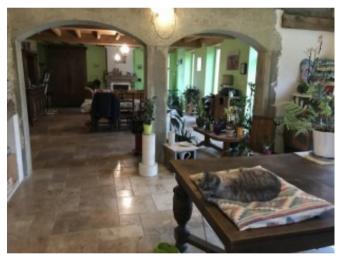

## **Property Description**

Farmhouse with outbuildings and garages.

Main house  $191 \text{ m} \hat{A}^2$  to finish renovating. Fitted kitchen, lounge/dining room of  $84 \text{ m} \hat{A}^2$  with fireplace, first floor 3 bedrooms and attic. Shower room with wc, 2 back kitchens, cellar, 5 garages and several outbuildings.