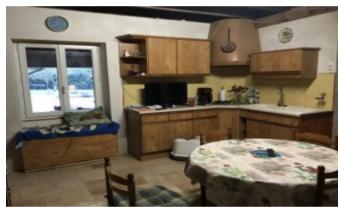

## **Property Description**

Farmhouse with outbuildings and garages.

Main house  $191 \text{ m} \hat{A}^2$  to finish renovating. Fitted kitchen, lounge/dining room of  $84 \text{ m} \hat{A}^2$  with fireplace, first floor 3 bedrooms and attic. Shower room with wc, 2 back kitchens, cellar, 5 garages and several outbuildings.