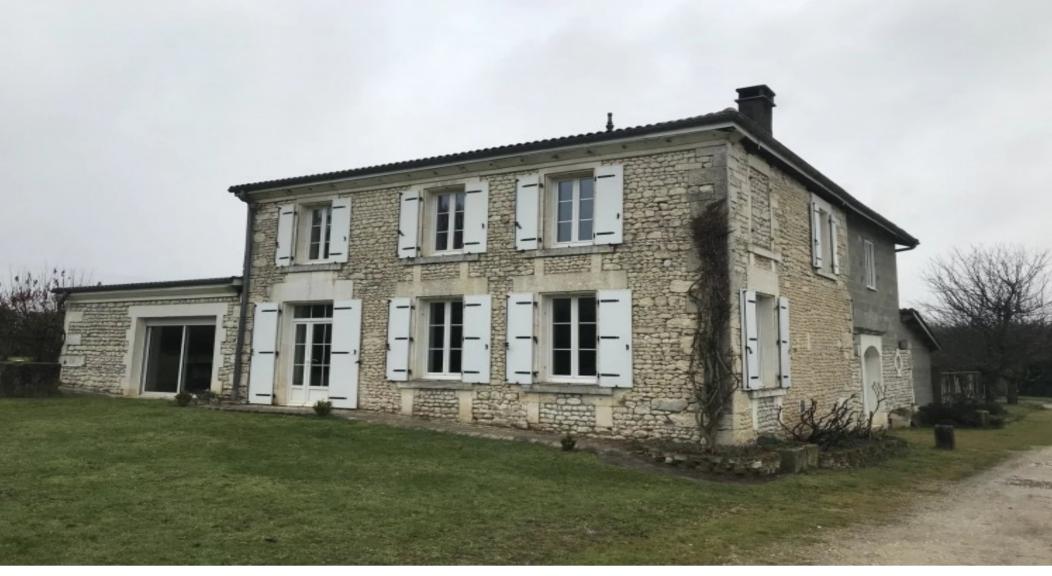

## Farmhouse with outbuildings on 2925m<sup>2</sup> of land,

16300, Barbezieux-Saint-Hilaire, Charente, Nouvelle-Aquitaine

\* Available \* 3 Beds \* 1 Bath

Farmhouse with outbuildings on  $2925 \text{m}^2$  of land

## **Property Description**

Farmhouse with outbuildings and garages.

Main house  $191 \text{ m} \hat{A}^2$  to finish renovating. Fitted kitchen, lounge/dining room of  $84 \text{ m} \hat{A}^2$  with fireplace, first floor 3 bedrooms and attic. Shower room with wc, 2 back kitchens, cellar, 5 garages and several outbuildings.

Enclosed land of 2925mÂ<sup>2</sup> in one piece.

Price including agency fees :402.800 €
Price excluding agency fees :380.000 €

Buyer commission included: 6 %