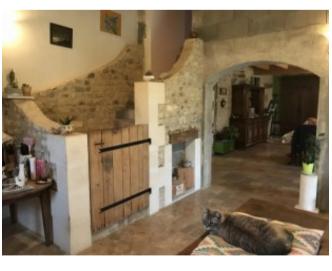

## **Property Description**

Farmhouse with outbuildings and garages.

Main house  $191 \text{ m} \hat{A}^2$  to finish renovating. Fitted kitchen, lounge/dining room of  $84 \text{ m} \hat{A}^2$  with fireplace, first floor 3 bedrooms and attic. Shower room with wc, 2 back kitchens, cellar, 5 garages and several outbuildings.