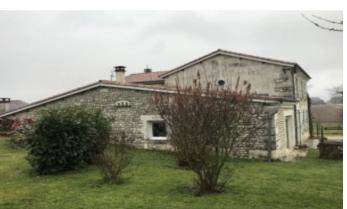

## **Property Description**

Farmhouse with outbuildings and garages.

Main house  $191 \text{ m} \hat{A}^2$  to finish renovating. Fitted kitchen, lounge/dining room of  $84 \text{ m} \hat{A}^2$  with fireplace, first floor 3 bedrooms and attic. Shower room with wc, 2 back kitchens, cellar, 5 garages and several outbuildings.

Enclosed land of 2925mÂ<sup>2</sup> in one piece.

Price including agency fees :402.800 €
Price excluding agency fees :380.000 €

Buyer commission included: 6 %