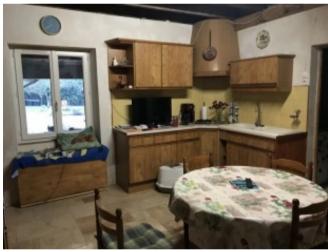

## **Property Description**

Farmhouse with outbuildings and garages.

Main house  $191 \text{ m} \hat{A}^2$  to finish renovating. Fitted kitchen, lounge/dining room of  $84 \text{ m} \hat{A}^2$  with fireplace, first floor 3 bedrooms and attic. Shower room with wc, 2 back kitchens, cellar, 5 garages and several outbuildings.