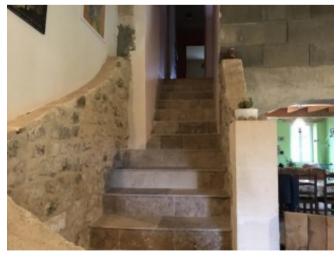

## **Property Description**

Farmhouse with outbuildings and garages.

Main house  $191 \text{ m} \hat{A}^2$  to finish renovating. Fitted kitchen, lounge/dining room of  $84 \text{ m} \hat{A}^2$  with fireplace, first floor 3 bedrooms and attic. Shower room with wc, 2 back kitchens, cellar, 5 garages and several outbuildings.