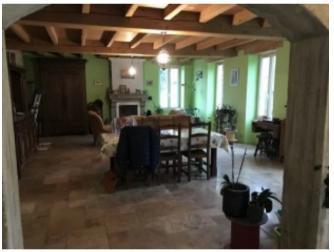

## **Property Description**

Farmhouse with outbuildings and garages.

Main house  $191 \text{ m} \hat{A}^2$  to finish renovating. Fitted kitchen, lounge/dining room of  $84 \text{ m} \hat{A}^2$  with fireplace, first floor 3 bedrooms and attic. Shower room with wc, 2 back kitchens, cellar, 5 garages and several outbuildings.