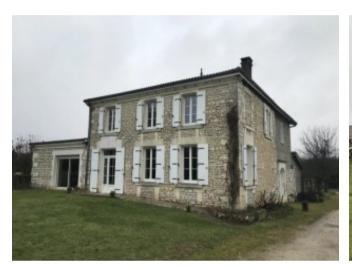

## Farmhouse with outbuildings on 2925m<sup>2</sup> of land,

16300, Barbezieux-Saint-Hilaire, Charente, Nouvelle-Aquitaine

\* Available \* 3 Beds \* 1 Bath

Farmhouse with outbuildings on  $2925 \text{m}^2$  of land

## **Property Description**

Farmhouse with outbuildings and garages.

Main house  $191 \text{ m} \hat{A}^2$  to finish renovating. Fitted kitchen, lounge/dining room of  $84 \text{ m} \hat{A}^2$  with fireplace, first floor 3 bedrooms and attic. Shower room with wc, 2 back kitchens, cellar, 5 garages and several outbuildings.