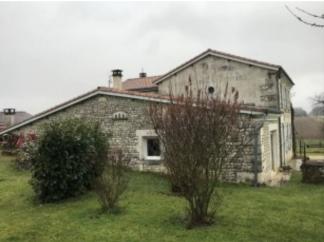

## **Property Description**

Farmhouse with outbuildings and garages.

Main house  $191 \text{ m} \hat{A}^2$  to finish renovating. Fitted kitchen, lounge/dining room of  $84 \text{ m} \hat{A}^2$  with fireplace, first floor 3 bedrooms and attic. Shower room with wc, 2 back kitchens, cellar, 5 garages and several outbuildings.